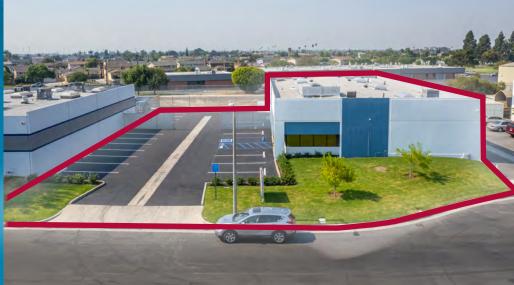

**PROPERTY HIGHLIGHTS** 

±7,281 SF FREESTANDING INDUSTRIAL

 $\triangleleft$ d s \_\_\_ ന **5** > 5

\*NOT TO SCALE

FOR MORE INFORMATION, CONTACT:

**GAVIN DENNISTON** 

E.V.P. | PRINCIPAL P: 949.242.1711 gdenniston@daumcre.com CA DRE License #01837752 EVAN CHIEN
ASSOCIATE
P: 949.242.1067
echien@daumcre.com
CA DRE License #02213962

±7,281 SF **FREESTANDING** INDUSTRIAL

> $\triangleleft$ S d s  $\alpha$ ന **5** > 5

FOR MORE INFORMATION, CONTACT:

**GAVIN DENNISTON** E.V.P. | PRINCIPAL P: 949.242.1711 gdenniston@daumcre.com CA DRE License #01837752