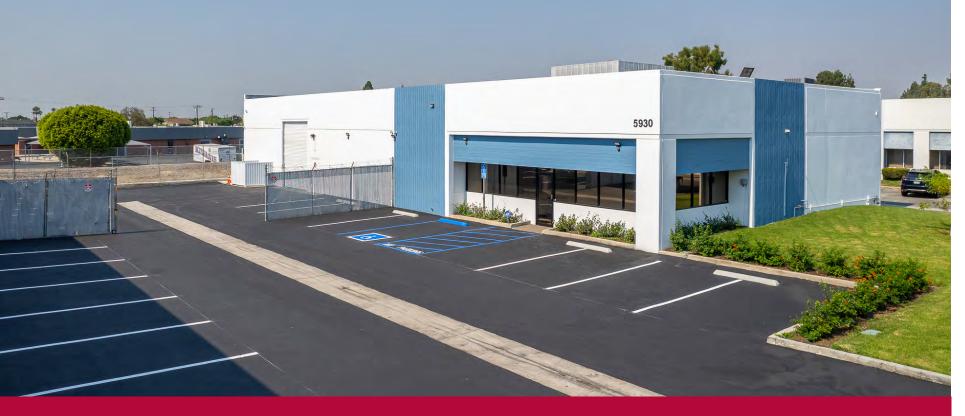

## **BUILDING NOW VACANT — MAJOR REFURBISHMENTS COMPLETED!**

±7,281 SF FREESTANDING BUILDING

FOR LEASE 5930 LAKESHORE DR. CYPRESS | CA

FOR MORE INFORMATION, CONTACT:

±7,281 SF FREESTANDING INDUSTRIAL

OR LEASE 5930 LAKESHORE D CYPRESS I CA