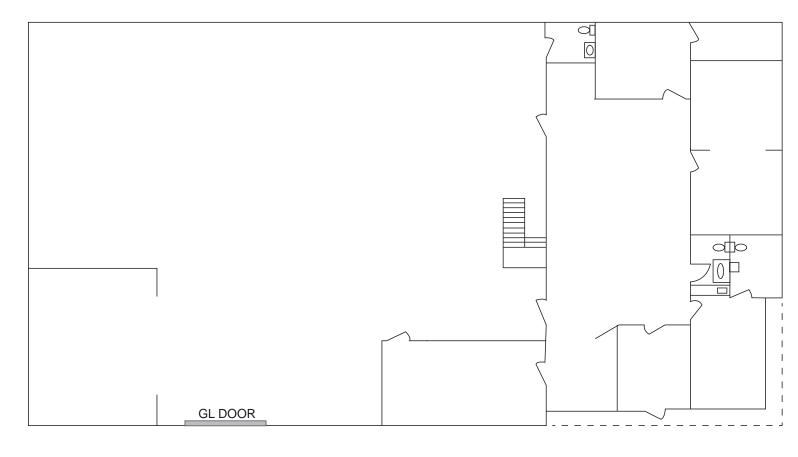

## **PROPERTY HIGHLIGHTS**

- ±7,281 SF Freestanding
   Industrial Building Situated on an Approximate ±0.43 Acre Parcel
- ±2,000 SF of Office
- 200 Amps (verify)
- 16 Warehouse Clearance
- Skylights
- One (1) Ground Level Door
- Large Private Fenced Yard
- Excellent Opportunity for a Freestanding Industrial Building with Yard in a Highly Desirable Orange County Location
- 2.88: 1,000 SF Parking
- Major Refurbishments Completed
- Available Now!