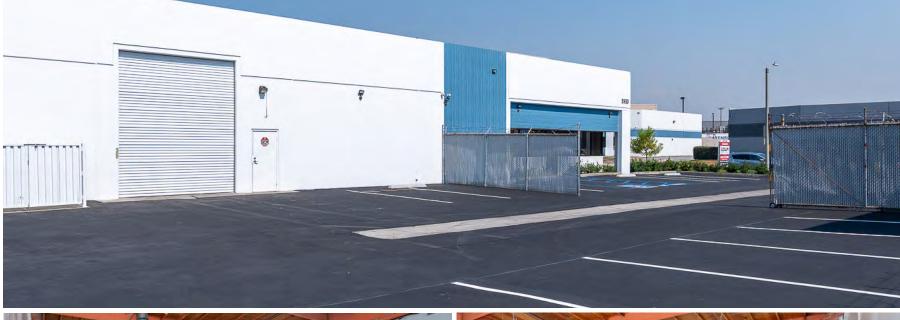

## **BUILDING NOW VACANT — MAJOR REFURBISHMENTS COMPLETED!**

±7,281 SF FREESTANDING BUILDING

FOR LEASE 5930 LAKESHORE DR. CYPRESS | CA

FOR MORE INFORMATION, CONTACT:

±7,281 SF FREESTANDING INDUSTRIAL

OR LEASE 5930 LAKESHORE D CYPRESS I CA

## **PROPERTY HIGHLIGHTS**

- ±7,281 SF Freestanding
   Industrial Building Situated on an Approximate ±0.43 Acre Parcel
- ±2,000 SF of Office
- 200 Amps (verify)
- 16 Warehouse Clearance
- Skylights
- One (1) Ground Level Door
- Large Private Fenced Yard
- Excellent Opportunity for a Freestanding Industrial Building with Yard in a Highly Desirable Orange County Location
- 2.88: 1,000 SF Parking
- Major Refurbishments Completed
- Available Now!