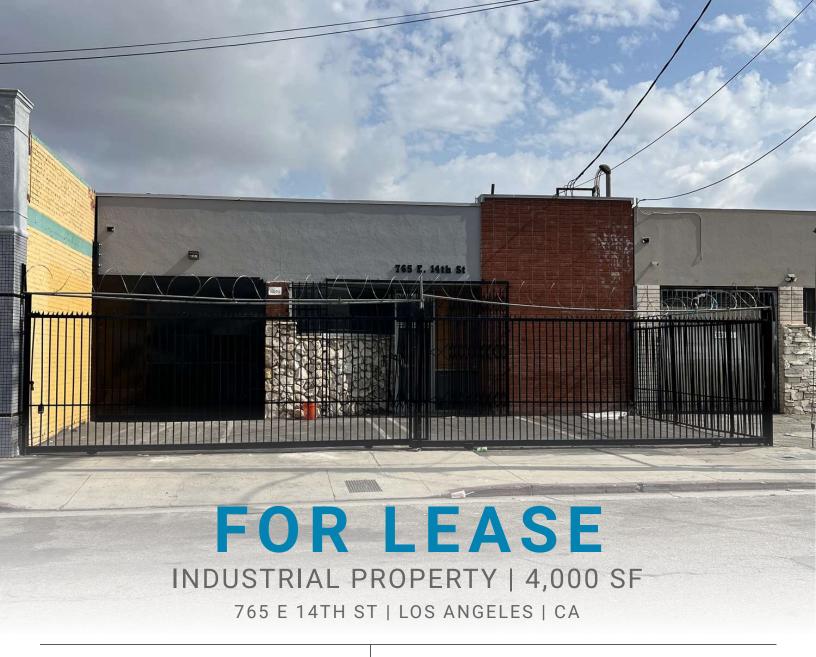

# PROPERTY HIGHLIGHTS:

- 4.000 SF Available
- 560 SF (2) Offices
- A: 400 V: 240 0: 3 W: 4 Power
- 3 Parking Spaces
- 12' Clear Height
- 1 Grade Level Door (10x10')
- · New Paint for Interior and Exterior Offices
- New UFO LED High Bay Warehouse Lighting
- · New Office LED Flat Panel Lighting
- Fully Redone Restrooms
- New 3 Ton HVAC
- New Acrylic Roof Coating
- All Building Systems Are in Good Working Order
- Asking \$1.25/SF gross