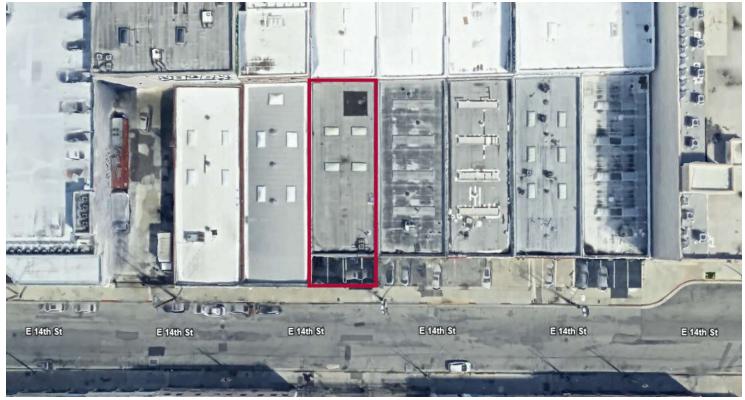

# PROPERTY HIGHLIGHTS:

- 4.000 SF Available
- 560 SF (2) Offices
- A: 400 V: 240 0: 3 W: 4 Power
- 3 Parking Spaces
- 12' Clear Height
- 1 Grade Level Door (10x10')
- · New Paint for Interior and Exterior Offices
- New UFO LED High Bay Warehouse Lighting
- · New Office LED Flat Panel Lighting
- Fully Redone Restrooms
- New 3 Ton HVAC
- New Acrylic Roof Coating
- All Building Systems Are in Good Working Order
- Asking \$1.25/SF gross

### FOR MORE INFORMATION. PLEASE CONTACT:

### JEFF THOMPSON

Vice President P: 213.270.2238 jeff.thompson@daumcommercial.com CalDRE #00833131











### FOR MORE INFORMATION. PLEASE CONTACT:

## **JEFF THOMPSON**

Vice President P: 213.270.2238

jeff.thompson@daumcommercial.com CalDRE #00833131