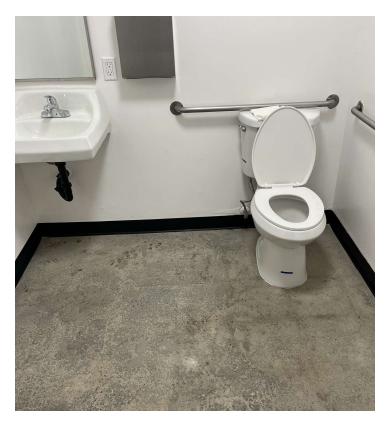

# PROPERTY HIGHLIGHTS:

- 4.000 SF Available
- 560 SF (2) Offices
- A: 400 V: 240 0: 3 W: 4 Power
- 3 Parking Spaces
- 12' Clear Height
- 1 Grade Level Door (10x10')
- · New Paint for Interior and Exterior Offices
- New UFO LED High Bay Warehouse Lighting
- · New Office LED Flat Panel Lighting
- Fully Redone Restrooms
- New 3 Ton HVAC
- New Acrylic Roof Coating
- All Building Systems Are in Good Working Order
- Asking \$1.25/SF gross