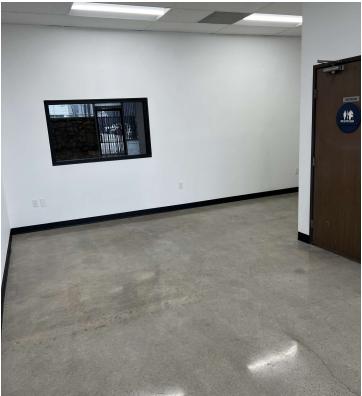

# PROPERTY HIGHLIGHTS:

- 4.000 SF Available
- 560 SF (2) Offices
- A: 400 V: 240 0: 3 W: 4 Power
- 3 Parking Spaces
- 12' Clear Height
- 1 Grade Level Door (10x10')
- · New Paint for Interior and Exterior Offices
- New UFO LED High Bay Warehouse Lighting
- · New Office LED Flat Panel Lighting
- Fully Redone Restrooms
- New 3 Ton HVAC
- New Acrylic Roof Coating
- All Building Systems Are in Good Working Order
- Asking \$1.25/SF gross