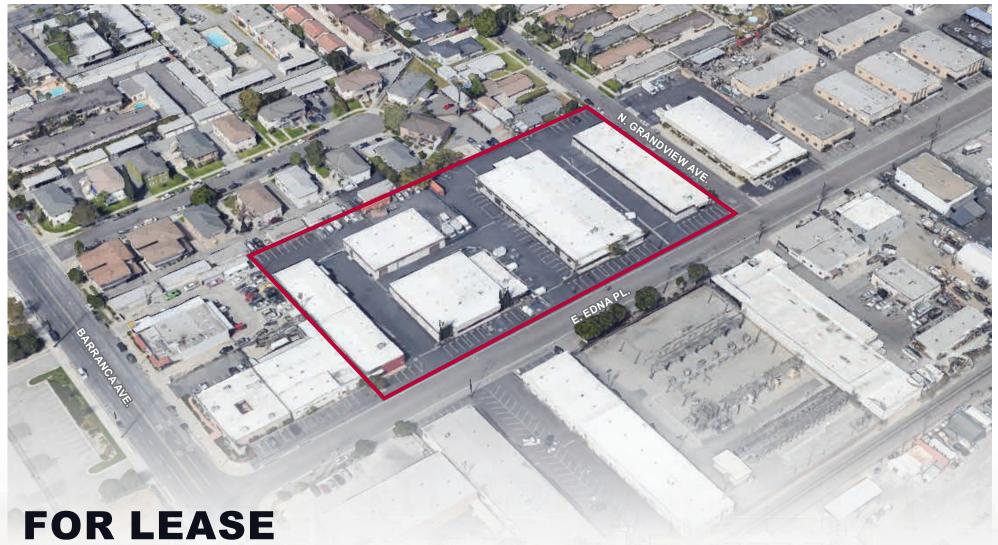

#### **COVINA BUSINESS PARK**

FOR LEASE
5 BUILDINGS | 18 UNITS
TOTALING 61,075 SF

MULTI-TENANT INDUSTRIAL BUSINESS PARK COVINA | CA FOR MORE INFORMATION, PLEASE CONTACT:

**KURT YACKO** 

VICE PRESIDENT
P: 562.692.7876 | M: 949.903.0496
kurt.yacko@daumcommercial.com
CADRE #01989353

#### **PROPERTY HIGHLIGHTS**

**5 BUILDINGS 18 UNITS** 

**MULTI-TENANT INDUSTRIAL BUSINESS PARK** 

TOTAL 61,075 SF

ZONING

**NEW SECURITY** LIGHTS/CAMERAS

**CENTRALLY LOCATED BETWEEN THE** 210 FWY & 10 FWY

**PARKING** 

# BARRANGAAME E. EDNA PL