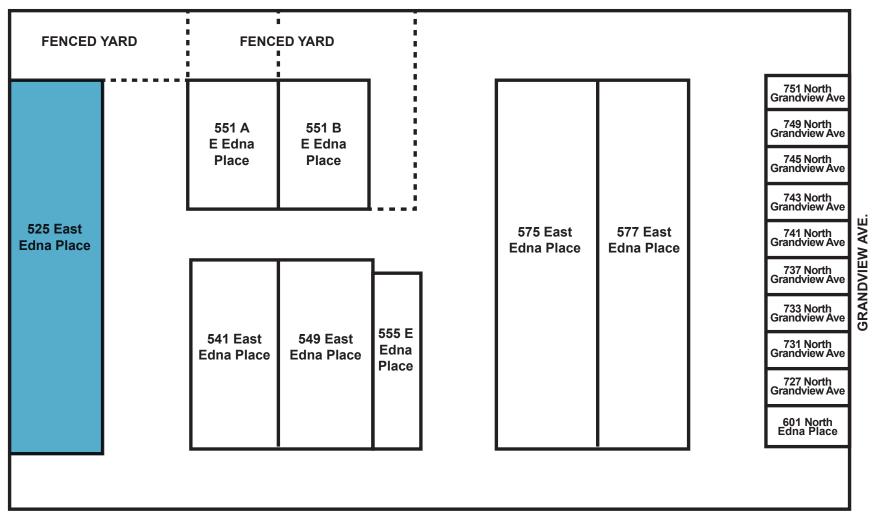

AVAILABLE UNITS

**EDNA PLACE** 

#### FOR LEASE COVINA BUSINESS CENTER COVINA | CA

FOR MORE INFORMATION, PLEASE CONTACT:

KURT YACKO
VICE PRESIDENT
P: 562.692.7876 | M: 949.903.0496
kurt.yacko@daumcommercial.com
CADRE #01989353

SITE PLAN

| Unit  | SF     | Status           | Pricing                 |
|-------|--------|------------------|-------------------------|
| 525   | 10,000 | AVAILABLE 8/1/24 | \$1.55 PSF + \$.10 CAM. |
| 541   | 5,000  | Occupied         | -                       |
| 549   | 5,000  | Occupied         | -                       |
| 555   | 2,075  | Occupied         | -                       |
| 551-A | 3,500  | Occupied         | -                       |
| 551-B | 3,500  | Occupied         | -                       |
| 575   | 10,000 | Occupied         | -                       |
| 577   | 10,000 | Occupied         | -                       |
| 601   | 1,200  | Occupied         | -                       |
| 727   | 1,200  | Occupied         | -                       |
| 731   | 1,200  | Occupied         | -                       |
| 733   | 1,200  | Occupied         | -                       |
| 737   | 1,200  | Occupied         | -                       |
| 741   | 1,200  | Occupied         | -                       |
| 743   | 1,200  | Occupied         | -                       |
| 745   | 1,200  | Occupied         | -                       |
| 749   | 1,200  | Occupied         | -                       |
| 751   | 1,200  | Occupied         | -                       |