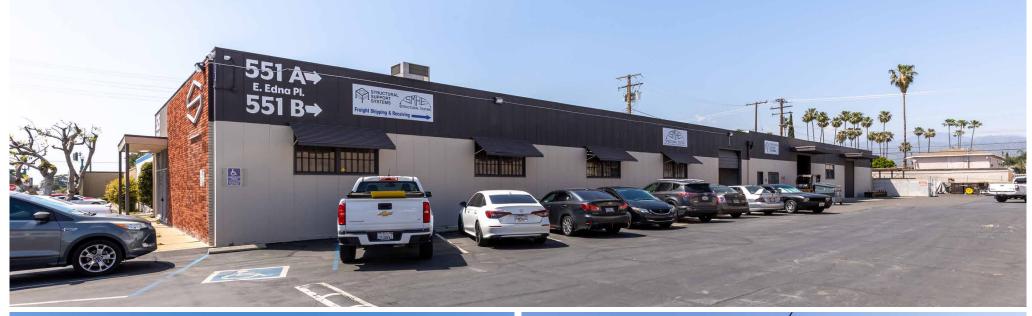

#### **COVINA BUSINESS PARK**

FOR LEASE
5 BUILDINGS | 18 UNITS
TOTALING 61,075 SF

MULTI-TENANT INDUSTRIAL BUSINESS PARK COVINA | CA FOR MORE INFORMATION, PLEASE CONTACT:

**KURT YACKO** 

VICE PRESIDENT
P: 562.692.7876 | M: 949.903.0496
kurt.yacko@daumcommercial.com
CADRE #01989353

#### **PROPERTY HIGHLIGHTS**

**5 BUILDINGS 18 UNITS** 

**MULTI-TENANT INDUSTRIAL BUSINESS PARK** 

TOTAL 61,075 SF

ZONING

**NEW SECURITY** LIGHTS/CAMERAS

**CENTRALLY LOCATED BETWEEN THE** 210 FWY & 10 FWY

**PARKING** 

AVAILABLE UNITS

**EDNA PLACE** 