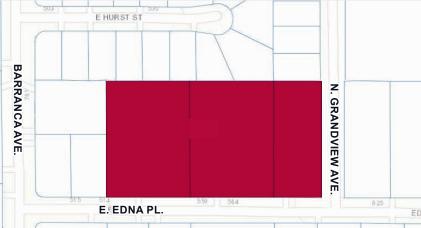

om
CADRE #01989353



D/AQ Corp. #01129558. Maps Courtesy ©Google & ©Microsoft. Although all information is furnished regarding for sale, rental or financing is from sources deemed reliable, such information has not been verified and no express representation is made nor is any to be implied as to the accuracy thereof, and it is submitted subject to errors, omissions, changes of price, rental or other conditions, prior sale, lease or financing, or withdrawal without notice.

#### **PROPERTY HIGHLIGHTS**



**5 BUILDINGS 18 UNITS** 



**MULTI-TENANT INDUSTRIAL BUSINESS PARK** 



TOTAL 61,075 SF



ZONING



**NEW SECURITY** LIGHTS/CAMERAS



**CENTRALLY LOCATED BETWEEN THE** 210 FWY & 10 FWY



**PARKING** 



**NEWLY REFURBISHED** 



\$1.55 PSF GROSS + \$0.10 CAM



**3-5 YEAR TERM** 





# BARRANGAAME E. EDNA PL

#### **FOR LEASE COVINA BUSINESS CENTER** COVINA | CA

FOR MORE INFORMATION, PLEASE CONTACT:

**KURT YACKO** 

VICE PRESIDENT P: 562.692.7876 | M: 949.903.0496 kurt.yacko@daumcommercial.com CADRE #01989353

**ABOUT PROPERTY** 



D/AQ Corp. #01129558. Maps Courtesy @Google & @Microsoft. Although all information is furnished regarding for sale, rental or financing is from sources deemed reliable, such information has not been verified and no express representation is made nor is any to be implied as to the accuracy thereof, and it is submitted subject to errors, omissions, changes of price, rental or other conditions, prior sale, lease or financing, or withdrawal without notice.



AVAILABLE UNITS

**EDNA PLACE** 

#### FOR LEASE COVINA BUSINESS CENTER COVINA |