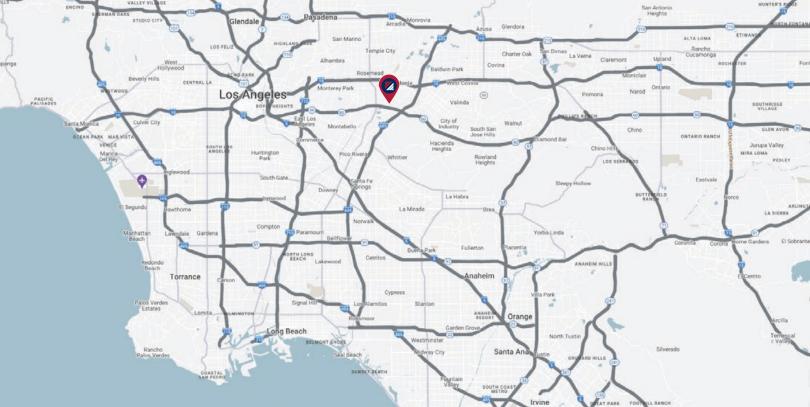

## **PROPERTY HIGHLIGHTS:**

- 14' Interior Clearance
- 400 A | 240 V | 3 PH Power
- Freestanding Industrial Building with Private Yard Area
- Immediate Freeway Access (I-60, I-10 & I-605)
- Asking Price: \$1.35 per SF