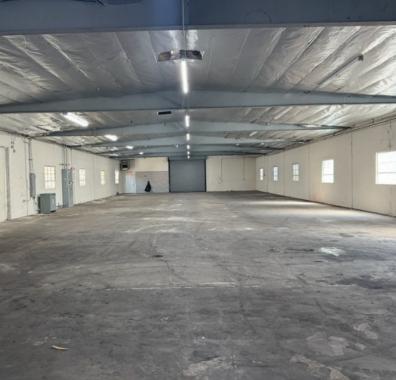

## **PROPERTY HIGHLIGHTS:**

- 14' Interior Clearance
- 400 A | 240 V | 3 PH Power
- Freestanding Industrial Building with Private Yard Area
- Immediate Freeway Access (I-60, I-10 & I-605)
- Asking Price: \$1.35 per SF