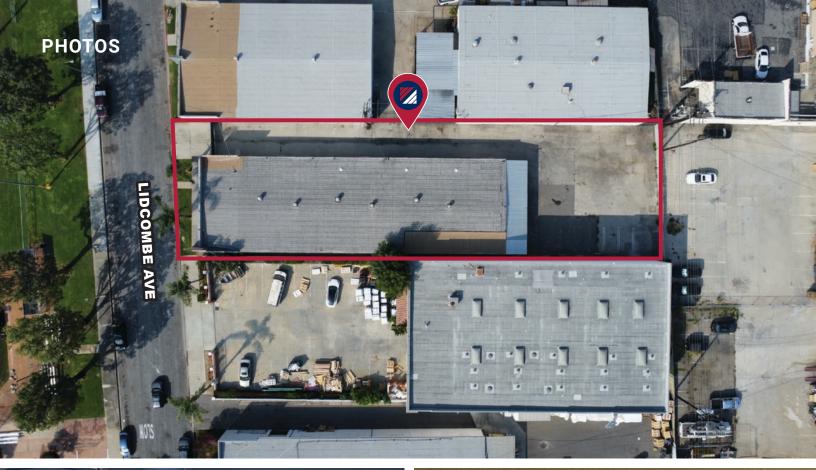

INDUSTRIAL BLDG | ±8,000 SF ON 0.41 ACRE 1433 LIDCOMBE AVE. | SOUTH EL MONTE | CA

## **PROPERTY HIGHLIGHTS:**

- 14' Interior Clearance
- 400 A | 240 V | 3 PH Power
- Freestanding Industrial Building with Private Yard Area
- Immediate Freeway Access (I-60, I-10 & I-605)
- Asking Price: \$1.35 per SF