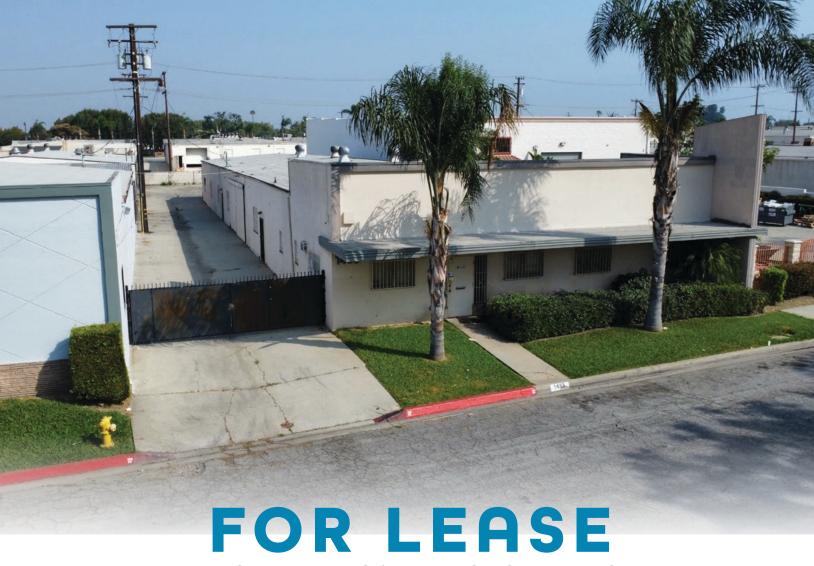

INDUSTRIAL BLDG | ±8,000 SF ON 0.41 ACRE 1433 LIDCOMBE AVE. | SOUTH EL MONTE | CA

## **PROPERTY HIGHLIGHTS:**

- 14' Interior Clearance
- 400 A | 240 V | 3 PH Power
- Freestanding Industrial Building with Private Yard Area
- Immediate Freeway Access (I-60, I-10 & I-605)
- Asking Price: \$1.35 per SF