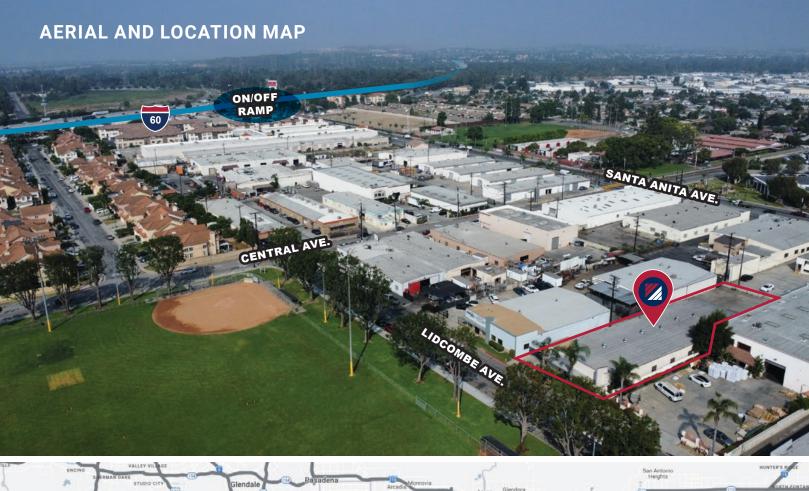

INDUSTRIAL BLDG | ±8,000 SF ON 0.41 ACRE 1433 LIDCOMBE AVE. | SOUTH EL MONTE | CA

## **PROPERTY HIGHLIGHTS:**

- 14' Interior Clearance
- 400 A | 240 V | 3 PH Power
- Freestanding Industrial Building with Private Yard Area
- Immediate Freeway Access (I-60, I-10 & I-605)
- Asking Price: \$1.35 per SF