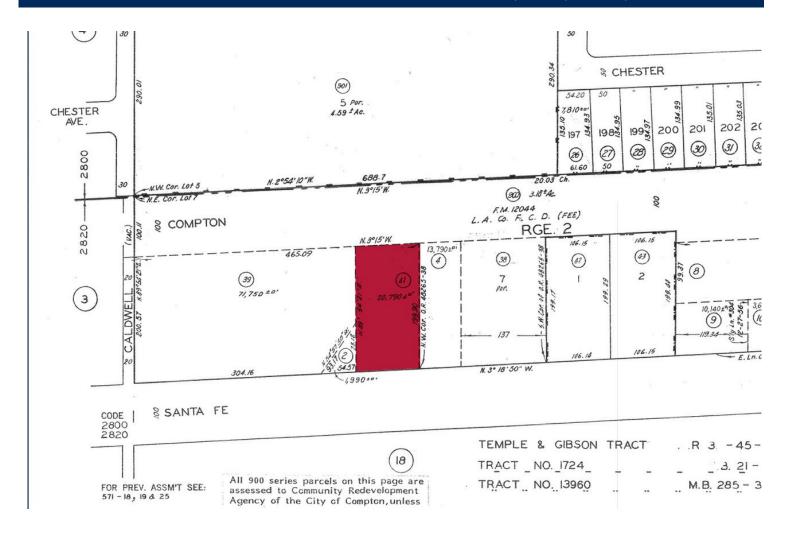

Available SF:20,988 SFElectric:Market Area:Gardena/North ComptonDivisible SF:NoFiber:APN:6164017041

Yard: Fenced

Listing #: 41309625 Listing Date: 10/22/2024

**Building SF:** 

6.264 SF