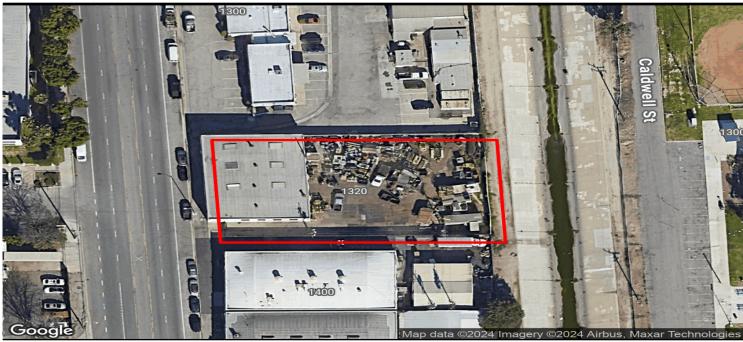

## 650 Town Center Drive, Suite 120, Costa Mesa, CA 92626 | 949-341-4500

Available Acres 0.48 Land For Sale Available SF 20,988

Address: 1320 S Santa Fe Ave, Compton, CA 90221
Cross Streets: S Santa Fe Ave/Johnson Ave

Low Coverage Site / Ideal for Contractors or Service Providers
Drive Through Building with High Clearance Doors
Rare 3:1+ Land Ratio w/ Secure Yard
Bonus Mezzanine Space

Sale Price/SF:\$140.56Gas:Specific Use:IndustrialSale Price:\$2,950,000.00Water:Zoning:MLAvailable Acres:0.48 AcSewer:Rail Service:NoAvailable SF:20,988 SFElectric:Market Area:Gardena/N

Available SF:20,988 SFElectric:Market Area:Gardena/North ComptonDivisible SF:NoFiber:APN:6164017041

Yard: Fenced

Listing #: 41309625 Listing Date: 10/22/2024

**Building SF:** 

6.264 SF