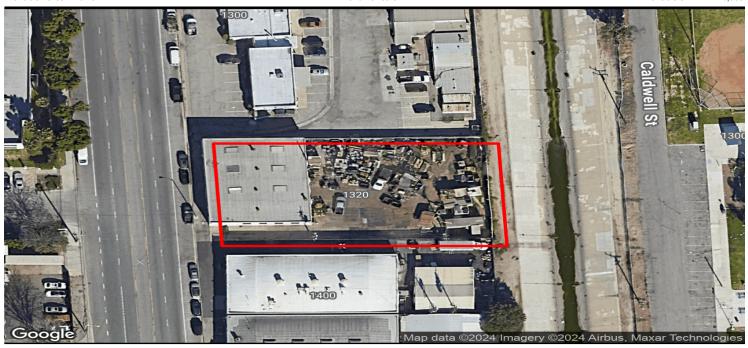

## 650 Town Center Drive, Suite 120 Costa Mesa, CA 92626 | 949-341-4500

Available Acres 0.48 Land For Sale Available SF 20,988

Address: 1320 S Santa Fe Ave, Compton, CA 90221
Cross Streets: S Santa Fe Ave/Johnson Ave

Low Coverage Site / Ideal for Contractors or Service Providers
Drive Through Building with High Clearance Doors
Rare 3:1+ Land Ratio w/ Secure Yard
Bonus Mezzanine Space

 Sale Price/SF:
 \$157.23

 Sale Price:
 \$3,300,000.00

 Available Acres:
 0.48 Ac

 Available SF:
 20,988 SF

 Building SE:
 6.264 SE

Building SF: 6,264 SF Yard: Fenced 
 Gas:
 Specific Use:
 Industrial

 Water:
 Zoning:
 ML

 Sewer:
 Rail Service:
 No

 Electric:
 Market Area:
 Gardena/I