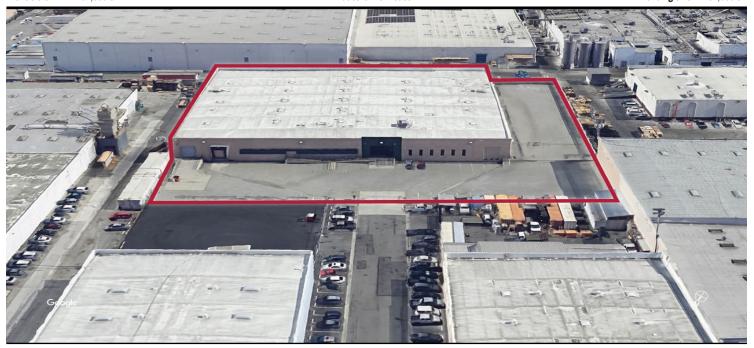

## 19191 South Vermont Avenue, Suite 850 Torrance, CA 90502 | 310-538-6700

Available SF 52,000 SF **Industrial For Lease Building Size** 52,000 SF

**Property Name:** 

Gardena Business Park

Address:

Yard:

Zoning:

1964 W 139th St, Gardena, CA 90249

S Western Ave/W 139th ST

**Cross Streets:** 

Good Warehouse or Manufacturing Building Large Fenced Secure Yard 600 Amps, 277-480V, 3ø 3 DH Doors, 1 GL Door / 18'-21' Clear Height 100 Parking Spaces

Yes

18'

Existing / 1969

1

Lease Rate/Mo: \$77,480 Lease Rate/SF: \$1.49 Lease Type: Gross Available SF: 52,000 SF Minimum SF: 52,000 SF **Prop Lot Size:** P0L Term: 5-10 years Sale Price: NFS Sale Price/SF: NFS Taxes:

Clear Height: GL Doors/Dim: DH Doors/Dim:

Const Status/Year Blt:

3 / 1 w/ramp

A: 600 V: 277-481 0: 3 W:

**Construction Type:** Concrete

Whse HVAC:

Sprinklered:

Parking Spaces: 100 / Ratio: 1.9:1