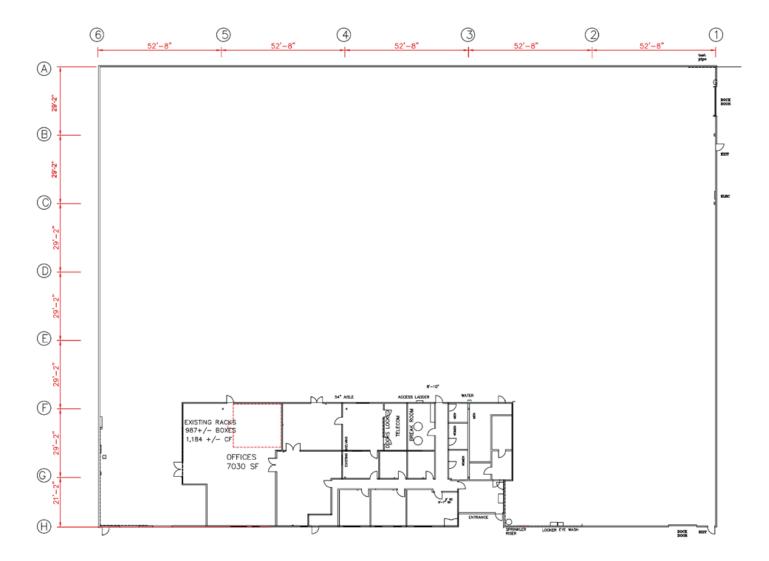

### **PROPERTY FEATURES**

- Good Whse or Mfg Bldg
- Large Fenced Secure Yard
- 600 Amps, 277-480V, 3Ø
- 1 Ground Level Door
- 3 Dock High Doors

- 7,000 SF of Office
- Sprinklered
- 100 Parking Spaces
- Near 110 & 105 Freeway

#### JACK STONE ASSOCIATE

P: 818.449.1622 | M: 747.217.1832 | E: JSTONE@DAUMCOMMERCIAL.COM CA DRE #02070402

\*NOT TO SCALE

**1964** W. 139<sup>TH</sup> ST GARDENA | CA 90249