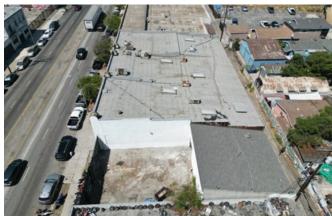

Freestanding Building | For Sale or Lease

**3431-3433** E OLYMPIC BLVD.

LOS ANGELES | CA

FOR MORE INFORMATION, CONTACT:

**MOON LIM** 

P: 213.308.2056 mlim@daumcommercial.com CADRE #01903050

D/AQ Corp. #01129558. Maps Courtesy ©Google & ©Microsoft. Although all information is furnished regarding for sale, rental or financing is from sources deemed reliable, such information has not been verified and no express representation is made nor is any to be implied as to the accuracy thereof, and it is submitted subject to errors, omissions, changes of price, rental or other conditions, prior sale, lease or financing, or withdrawal without notice.

## For Sale or Lease Freestanding Building ANG S O J

13,775 SF AVAILABLE

15,682 SF LOT SIZE

2 DH DOORS 1 GL DOOR

400 AMPS POWER

10 PARKING

14' CLEAR HEIGHT

- Freestanding Building with Gated Parking
- The Only Building with a Dock High Position in the Area
- Approximately 2,000 SF of Mezzanine Space