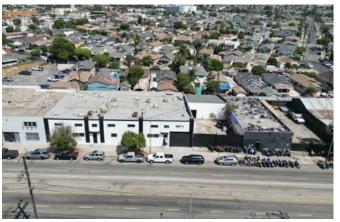

Freestanding Building | For Sale or Lease

**3431-3433** E OLYMPIC BLVD.

LOS ANGELES | CA

FOR MORE INFORMATION, CONTACT:

**MOON LIM** 

P: 213.308.2056 mlim@daumcommercial.com CADRE #01903050

D/AQ Corp. #01129558. Maps Courtesy ©Google & ©Microsoft. Although all information is furnished regarding for sale, rental or financing is from sources deemed reliable, such information has not been verified and no express representation is made nor is any to be implied as to the accuracy thereof, and it is submitted subject to errors, omissions, changes of price, rental or other conditions, prior sale, lease or financing, or withdrawal without notice.

## For Sale or Lease Freestanding Building ANG S O J

13,775 SF AVAILABLE

15,682 SF LOT SIZE

2 DH DOORS 1 GL DOOR

400 AMPS POWER

10 PARKING

14' CLEAR HEIGHT

- Freestanding Building with Gated Parking
- The Only Building with a Dock High Position in the Area
- Approximately 2,000 SF of Mezzanine Space