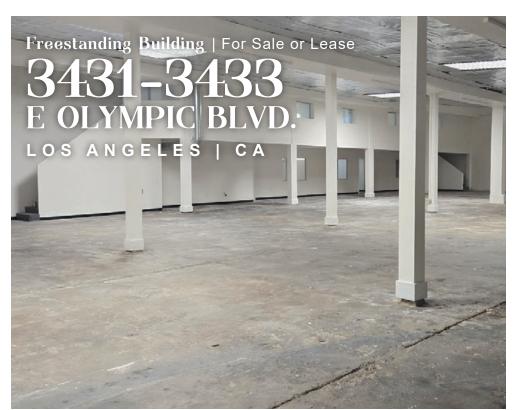

Freestanding Building | For Sale or Lease

**3431-3433** E OLYMPIC BLVD.

LOS ANGELES | CA

FOR MORE INFORMATION, CONTACT:

**MOON LIM** 

P: 213.308.2056 mlim@daumcommercial.com CADRE #01903050

D/AQ Corp. #01129558. Maps Courtesy ©Google & ©Microsoft. Although all information is furnished regarding for sale, rental or financing is from sources deemed reliable, such information has not been verified and no express representation is made nor is any to be implied as to the accuracy thereof, and it is submitted subject to errors, omissions, changes of price, rental or other conditions, prior sale, lease or financing, or withdrawal without notice.

## For Sale or Lease Freestanding Building ANG S O J

13,775 SF AVAILABLE

15,682 SF LOT SIZE

2 DH DOORS 1 GL DOOR

400 AMPS POWER

10 PARKING

14' CLEAR HEIGHT

- Freestanding Building with Gated Parking
- The Only Building with a Dock High Position in the Area
- Approximately 2,000 SF of Mezzanine Space

- · Recently Renovated Office
- Easy Access to 5, 10, 60, 101 and 710 Freeways