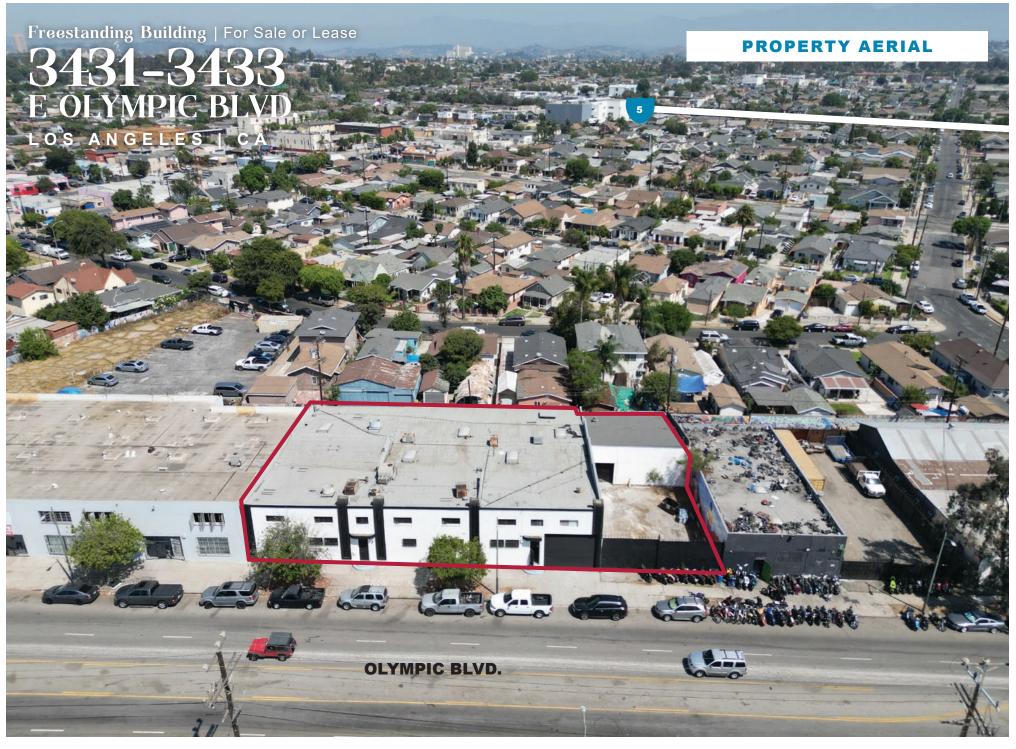

Freestanding Building | For Sale or Lease

**3431-3433** E OLYMPIC BLVD.

LOS ANGELES | CA

FOR MORE INFORMATION, CONTACT:

**MOON LIM** 

P: 213.308.2056 mlim@daumcommercial.com CADRE #01903050

D/AQ Corp. #01129558. Maps Courtesy ©Google & ©Microsoft. Although all information is furnished regarding for sale, rental or financing is from sources deemed reliable, such information has not been verified and no express representation is made nor is any to be implied as to the accuracy thereof, and it is submitted subject to errors, omissions, changes of price, rental or other conditions, prior sale, lease or financing, or withdrawal without notice.

## For Sale or Lease Freestanding Building ANG S O J

13,775 SF AVAILABLE

15,682 SF LOT SIZE

2 DH DOORS 1 GL DOOR

400 AMPS POWER

10 PARKING

14' CLEAR HEIGHT

- Freestanding Building with Gated Parking
- The Only Building with a Dock High Position in the Area
- Approximately 2,000 SF of Mezzanine Space