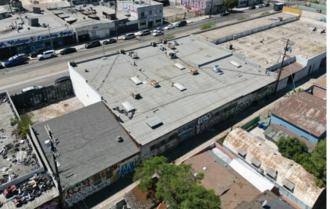

Freestanding Building | For Sale or Lease

**3431-3433** E OLYMPIC BLVD.

LOS ANGELES | CA

FOR MORE INFORMATION, CONTACT:

**MOON LIM** 

P: 213.308.2056 mlim@daumcommercial.com CADRE #01903050

D/AQ Corp. #01129558. Maps Courtesy ©Google & ©Microsoft. Although all information is furnished regarding for sale, rental or financing is from sources deemed reliable, such information has not been verified and no express representation is made nor is any to be implied as to the accuracy thereof, and it is submitted subject to errors, omissions, changes of price, rental or other conditions, prior sale, lease or financing, or withdrawal without notice.

## For Sale or Lease Freestanding Building ANG S O J

13,775 SF AVAILABLE

15,682 SF LOT SIZE

2 DH DOORS 1 GL DOOR

400 AMPS POWER

10 PARKING

14' CLEAR HEIGHT

- Freestanding Building with Gated Parking
- The Only Building with a Dock High Position in the Area
- Approximately 2,000 SF of Mezzanine Space