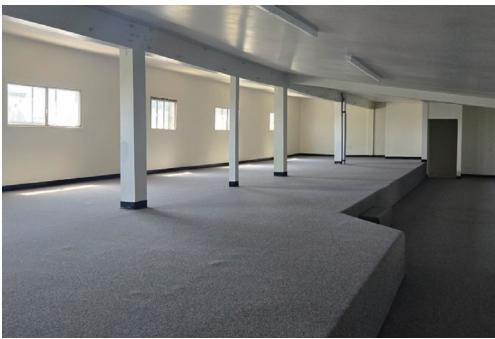

## For Sale or Lease Freestanding Building ANG S O J

13,775 SF AVAILABLE

15,682 SF LOT SIZE

2 DH DOORS 1 GL DOOR

400 AMPS POWER

10 PARKING

14' CLEAR HEIGHT

- Freestanding Building with Gated Parking
- The Only Building with a Dock High Position in the Area
- Approximately 2,000 SF of Mezzanine Space

- · Recently Renovated Office
- Easy Access to 5, 10, 60, 101 and 710 Freeways