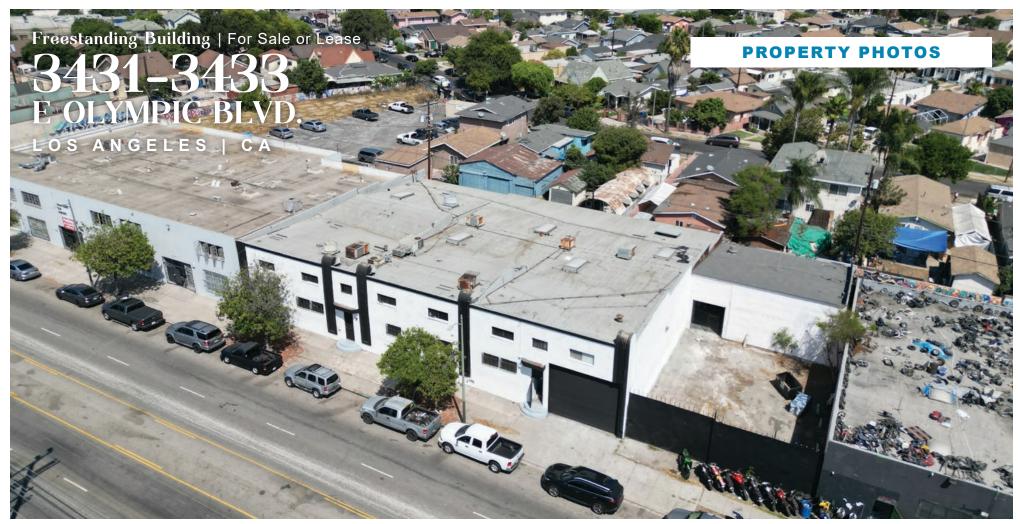

Freestanding Building | For Sale or Lease

**3431-3433** E OLYMPIC BLVD.

LOS ANGELES | CA

FOR MORE INFORMATION, CONTACT:

**MOON LIM** 

P: 213.308.2056 mlim@daumcommercial.com CADRE #01903050

D/AQ Corp. #01129558. Maps Courtesy ©Google & ©Microsoft. Although all information is furnished regarding for sale, rental or financing is from sources deemed reliable, such information has not been verified and no express representation is made nor is any to be implied as to the accuracy thereof, and it is submitted subject to errors, omissions, changes of price, rental or other conditions, prior sale, lease or financing, or withdrawal without notice.

## For Sale or Lease Freestanding Building ANG S O J

13,775 SF AVAILABLE

15,682 SF LOT SIZE

2 DH DOORS 1 GL DOOR

400 AMPS POWER

10 PARKING

14' CLEAR HEIGHT

- Freestanding Building with Gated Parking
- The Only Building with a Dock High Position in the Area
- Approximately 2,000 SF of Mezzanine Space