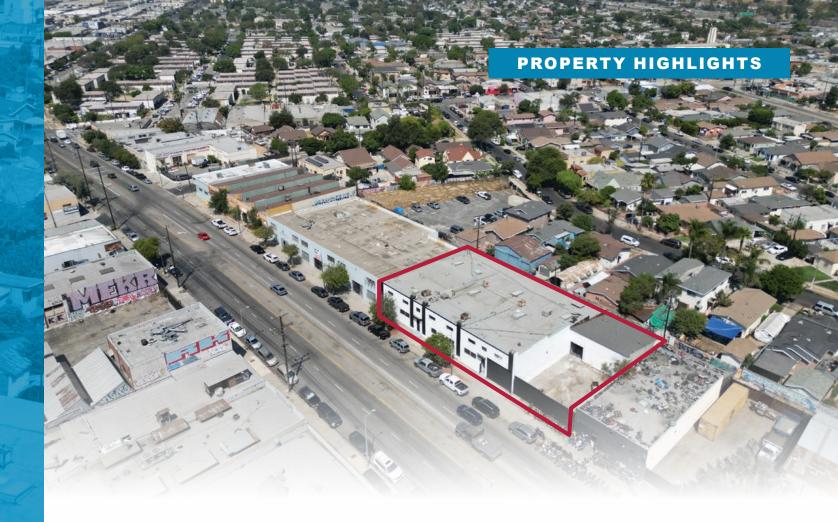

Freestanding Building | For Sale or Lease

**3431-3433** E OLYMPIC BLVD.

LOS ANGELES | CA

FOR MORE INFORMATION, CONTACT:

**MOON LIM** 

P: 213.308.2056 mlim@daumcommercial.com CADRE #01903050

D/AQ Corp. #01129558. Maps Courtesy ©Google & ©Microsoft. Although all information is furnished regarding for sale, rental or financing is from sources deemed reliable, such information has not been verified and no express representation is made nor is any to be implied as to the accuracy thereof, and it is submitted subject to errors, omissions, changes of price, rental or other conditions, prior sale, lease or financing, or withdrawal without notice.

## For Sale or Lease Freestanding Building ANG S O J

13,775 SF AVAILABLE

15,682 SF LOT SIZE

2 DH DOORS 1 GL DOOR

400 AMPS POWER

10 PARKING

14' CLEAR HEIGHT

- Freestanding Building with Gated Parking
- The Only Building with a Dock High Position in the Area
- Approximately 2,000 SF of Mezzanine Space

- · Recently Renovated Office
- Easy Access to 5, 10, 60, 101 and 710 Freeways