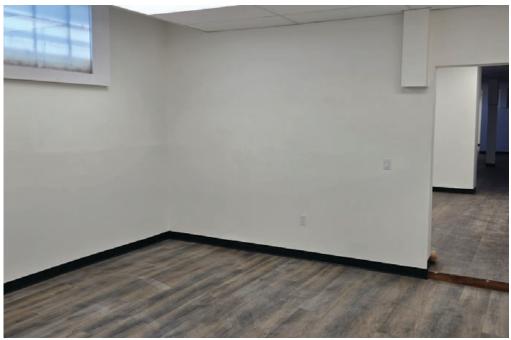

ation is furnished regarding for sale, rental or financing is from sources deemed reliable, such information has not been verified and no express representation is made nor is any to be implied as to the accuracy thereof, and it is submitted subject to errors, omissions, changes of price, rental or other conditions, prior sale, lease or financing, or withdrawal without notice.

## For Sale or Lease Freestanding Building ANG S O J





13,775 SF AVAILABLE



15,682 SF LOT SIZE



2 DH DOORS 1 GL DOOR



400 AMPS POWER



10 PARKING



14' CLEAR HEIGHT

- Freestanding Building with Gated Parking
- The Only Building with a Dock High Position in the Area
- Approximately 2,000 SF of Mezzanine Space

- · Recently Renovated Office
- Easy Access to 5, 10, 60, 101 and 710 Freeways