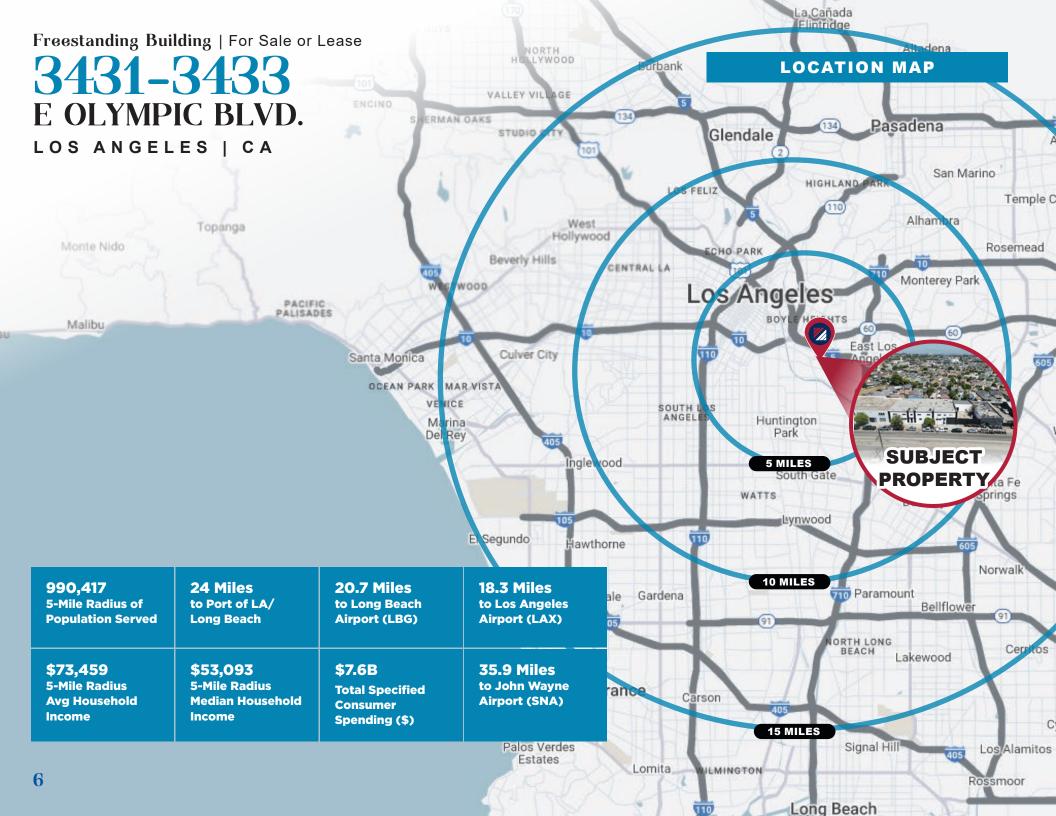

Freestanding Building | For Sale or Lease

**3431-3433** E OLYMPIC BLVD.

LOS ANGELES | CA

FOR MORE INFORMATION, CONTACT:

**MOON LIM** 

P: 213.308.2056 mlim@daumcommercial.com CADRE #01903050

D/AQ Corp. #01129558. Maps Courtesy ©Google & ©Microsoft. Although all information is furnished regarding for sale, rental or financing is from sources deemed reliable, such information has not been verified and no express representation is made nor is any to be implied as to the accuracy thereof, and it is submitted subject to errors, omissions, changes of price, rental or other conditions, prior sale, lease or financing, or withdrawal without notice.