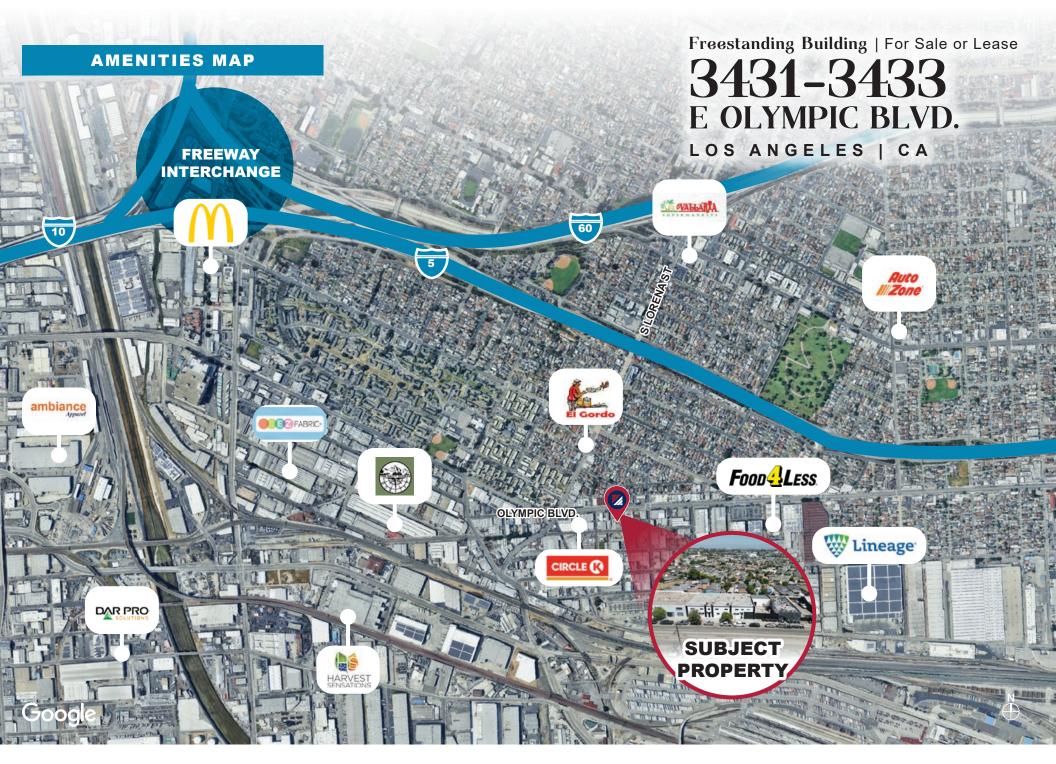

Freestanding Building | For Sale or Lease

**3431-3433** E OLYMPIC BLVD.

LOS ANGELES | CA

FOR MORE INFORMATION, CONTACT:

**MOON LIM** 

P: 213.308.2056 mlim@daumcommercial.com CADRE #01903050

D/AQ Corp. #01129558. Maps Courtesy ©Google & ©Microsoft. Although all information is furnished regarding for sale, rental or financing is from sources deemed reliable, such information has not been verified and no express representation is made nor is any to be implied as to the accuracy thereof, and it is submitted subject to errors, omissions, changes of price, rental or other conditions, prior sale, lease or financing, or withdrawal without notice.

- · Recently Renovated Office
- Easy Access to 5, 10, 60, 101 and 710 Freeways