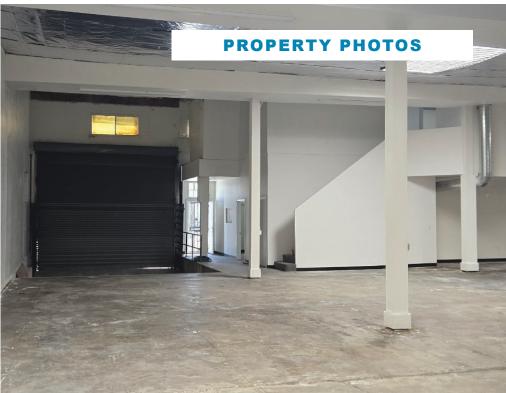

## For Sale or Lease Freestanding Building ANG S O J

13,775 SF AVAILABLE

15,682 SF LOT SIZE

2 DH DOORS 1 GL DOOR

400 AMPS POWER

10 PARKING

14' CLEAR HEIGHT

- Freestanding Building with Gated Parking
- The Only Building with a Dock High Position in the Area
- Approximately 2,000 SF of Mezzanine Space

- · Recently Renovated Office
- Easy Access to 5, 10, 60, 101 and 710 Freeways