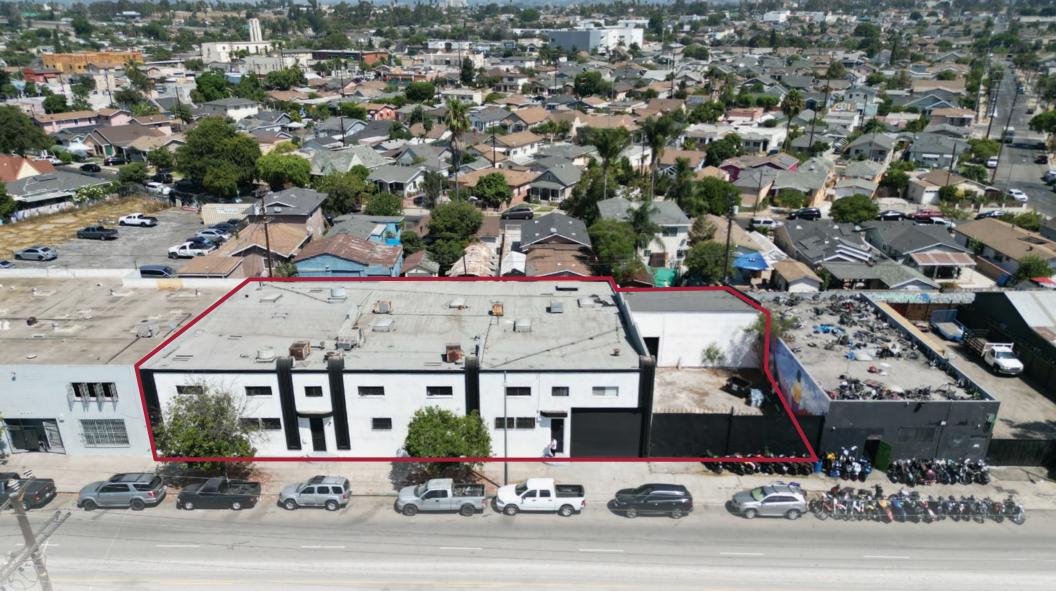

Freestanding Building | For Sale or Lease

**3431-3433** E OLYMPIC BLVD.

LOS ANGELES | CA

FOR MORE INFORMATION, CONTACT:

**MOON LIM** 

P: 213.308.2056 mlim@daumcommercial.com CADRE #01903050

D/AQ Corp. #01129558. Maps Courtesy ©Google & ©Microsoft. Although all information is furnished regarding for sale, rental or financing is from sources deemed reliable, such information has not been verified and no express representation is made nor is any to be implied as to the accuracy thereof, and it is submitted subject to errors, omissions, changes of price, rental or other conditions, prior sale, lease or financing, or withdrawal without notice.

## For Sale or Lease Freestanding Building ANG S O J

13,775 SF AVAILABLE

15,682 SF LOT SIZE

2 DH DOORS 1 GL DOOR

400 AMPS POWER

10 PARKING

14' CLEAR HEIGHT

- Freestanding Building with Gated Parking
- The Only Building with a Dock High Position in the Area
- Approximately 2,000 SF of Mezzanine Space

- · Recently Renovated Office
- Easy Access to 5, 10, 60, 101 and 710 Freeways