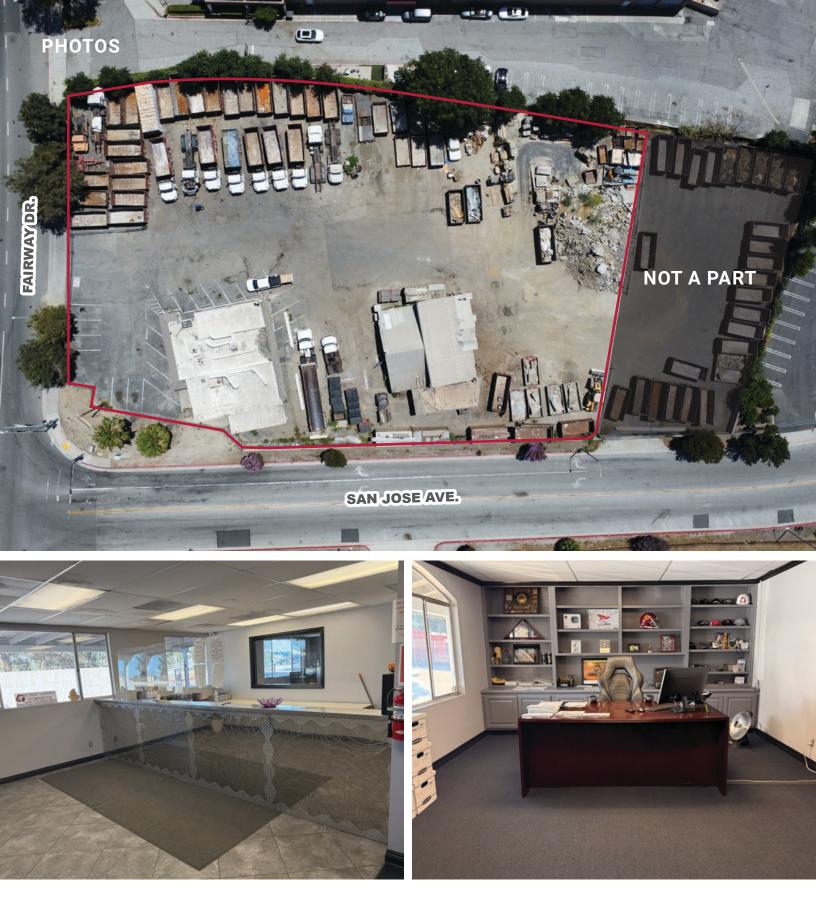

## **PROPERTY HIGHLIGHTS:**

- ±64,279 SF Available
- Immediate Freeway Access
- Private Access
- Outdoor Storage
- Unincorporated LA County Location
- Asking Price: \$0.45 per SF Gross

www.daumcommercial.com

FOR MORE INFORMATION, PLEASE CONTACT: CHARLES JOHNSON II, SIOR EXECUTIVE VICE PRESIDENT 562.576.1424 CAJOHNSON@DAUMCOMMERCIAL.COM CA LICENSE #01817294

D/AQ Corp. #01129558. Maps Courtesy ©Google & ©Microsoft. Although all information is furnished regarding for sale, rental or financing from sources deemed reliable, such information has not been verified and no express representation is made nor is any to be implied as to the accuracy thereof, and it is submitted subject to errors, omissions, changes of price, rental or other conditions, prior sale, lease or financing, or withdrawal without notice.