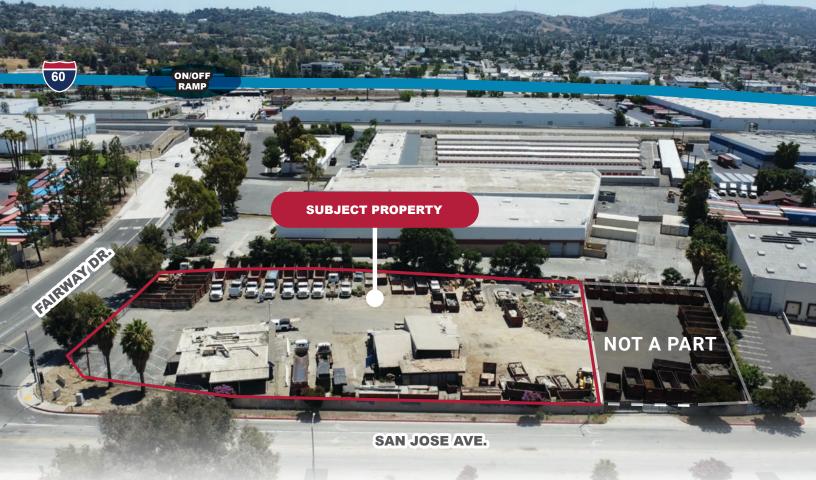

## **FOR SUBLEASE** ±64,279 SF AVAILABLE

817 FAIRWAY DRIVE | WALNUT | CA

## **PROPERTY HIGHLIGHTS:**

- ±64,279 SF Available
- Immediate Freeway Access
- Private Access
- Outdoor Storage
- Unincorporated LA County Location
- Asking Price: \$0.45 per SF Gross