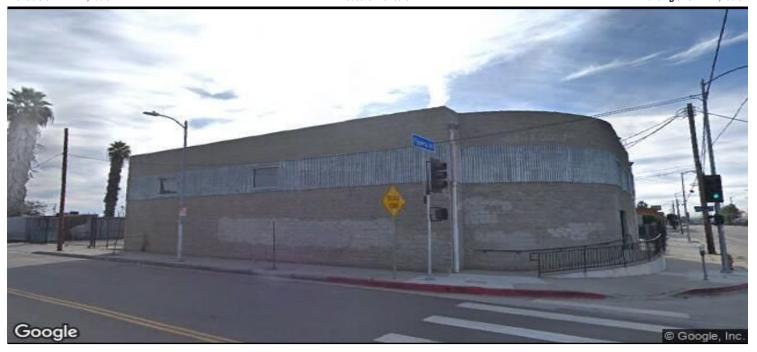

## 19191 South Vermont Avenue, Suite 850 Torrance, CA 90502 | 310-538-6700

Available SF 4,750 SF Industrial For Sale Building Size 4,750 SF

Address:

**Cross Streets:** 

13000 S Figueroa St, Los Angeles, CA 90061 S Figueroa St/W 130th St

4,750 SF Freestanding Building
2,900 SF Fenced, Rear Yard
High Cube - 18' Clearance
Major Street Identity on Corner Lot
Two (2) Blocks to Harbor (110) Freeway Ramps
Quick Access to Harbor (110) and Century (105) Interchange