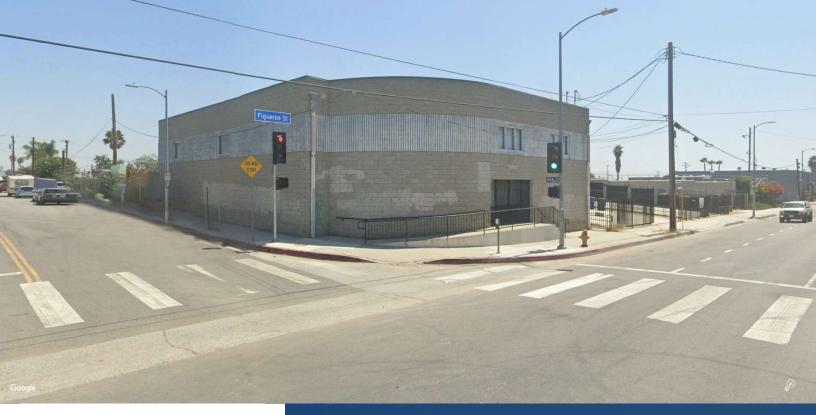

# **PROPERTY HIGHLIGHTS**

- 4,750 SF Freestanding Building
- 2,900 SF Fenced Yard Area
- High Cube 18' Clearance
- Major Street Identity on Corner Lot
- Two (2) Blocks to Harbor (110) Freeway Ramps
- Quick Access to Harbor (110) & Century (105) Interchange
- Price: \$1,188,888 (\$250/SF)