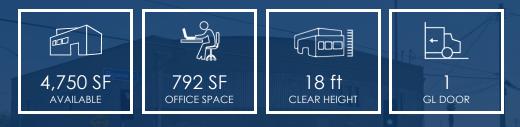

# **PROPERTY HIGHLIGHTS**

- 4,750 SF Freestanding Building
- 2,900 SF Fenced Yard Area
- High Cube 18' Clearance
- Major Street Identity on Corner Lot
- Two (2) Blocks to Harbor (110) Freeway Ramps
- Quick Access to Harbor (110) & Century (105) Interchange
- Price: \$1,188,888 (\$250/SF)