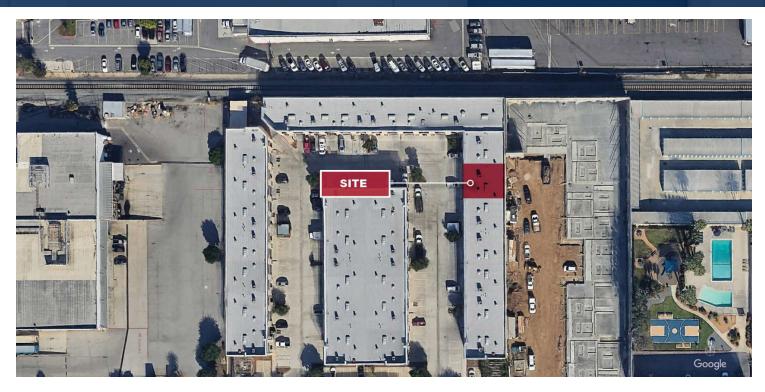

773 WEST SAN BERNARDINO ROAD #81 WEST COVINA | CA, 91790

### **PROPERTY FEATURES:**

- Great-Image Industrial Building
- High Ceiling
- 1 Ground Level Door
- Close proximity to 10, 605, and 210 Freeway



FOR MORE INFORMATION PLEASE CONTACT:

ALAN MAO ASSOCIATE P: 909.319.7314

alan.mao@daumcommercial.com

Although all information is furnished regarding for sale, rental or financing is from sources deemed reliable, such information has not been verified and no express representation is made nor is any to be implied as to the accuracy thereof, and it is submitted subject to errors, omissions, changes of price, rental or other conditions, prior sale, lease or financing, or withdrawal without notice.



## 1773 WEST SAN BERNARDING ROAD #81 WEST COVINA | CA

## FOR LEASE INDUSTRIAL PROPERTY







Although all information is furnished regarding for sale, rental or financing is from sources deemed reliable, such information has not been verified and no express representation is made nor is any to be implied as to the accuracy thereof, and it is submitted subject to errors, omissions, changes of price, rental or other conditions, prior sale, lease or financing, or withdrawal without notice.



### 1773 WEST SAN BERNARDING ROAD #81 WEST COVINA | CA

# FOR LEASE INDUSTRIAL PROPERTY









#### **DEMOGRAPHICS**

| HOUSEHOLDS & INCOME | 3 MILES   | 5 MILES   | 10 MILES  |
|---------------------|-----------|-----------|-----------|
| Total households    | 48,586    | 134,564   | 371,157   |
| # of persons per HH | 3.5       | 3.4       | 3.2       |
| Average HH income   | \$100,29