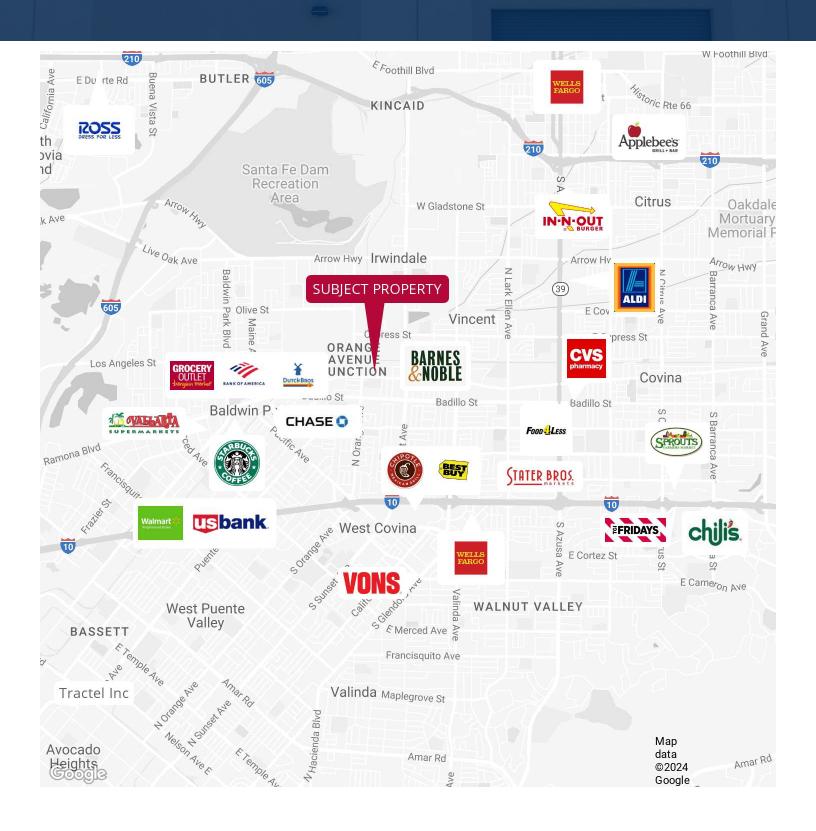

FOR LEASE

1773 WEST SAN BERNARDINO ROAD #81 WEST COVINA | CA, 91790

## 1773 WEST SAN BERNARDING ROAD #81 WEST COVINA | CA

### 1773 WEST SAN BERNARDING ROAD #81 WEST COVINA | CA