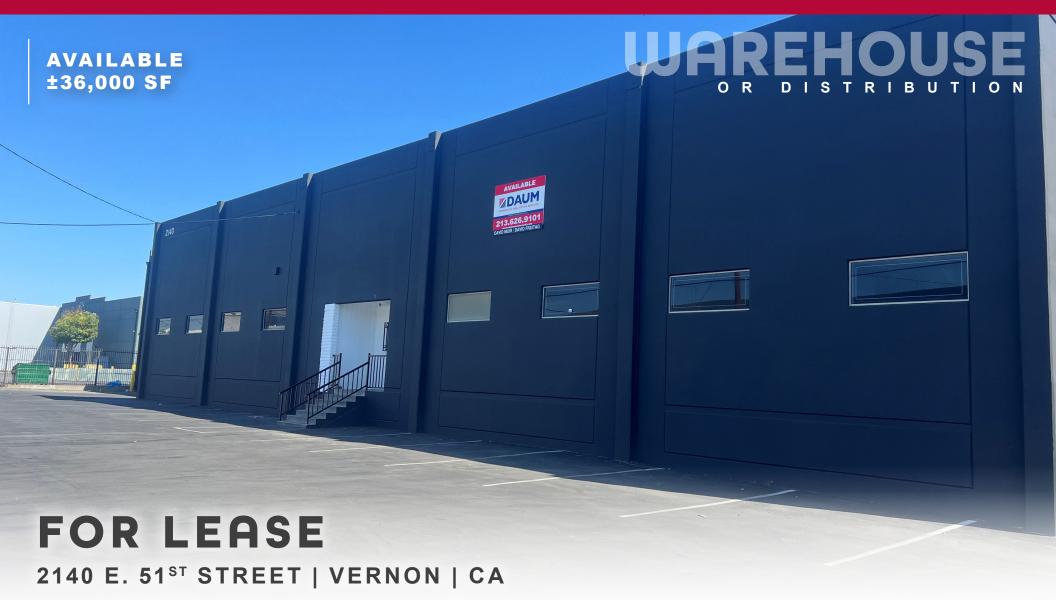

## FOR LEASE 2140 E. 51<sup>ST</sup> STREET | VERNON | CA

### WAREHOUSE OR DISTRIBUTION

AVAILABLE SF ± 36,000 SF LAND AC ± 1.23 AC OFFICE SF ± 1,872 SF (5) ZONING I CLEAR HEIGHT 24'

#### PROPERTY HIGHLIGHTS

- Rate of \$1.15/SF/Month Industrial Gross
- Available Immediately
- Prime Vernon Location Between
   Alameda & Santa Fe
- Perfect For Distribution Business
- Eight (8) Dock High Positions
- ± 53,396 SF Lot Size
- 600 Amps, 480V, 3 Phase, 4 Wire
- Sprinklered