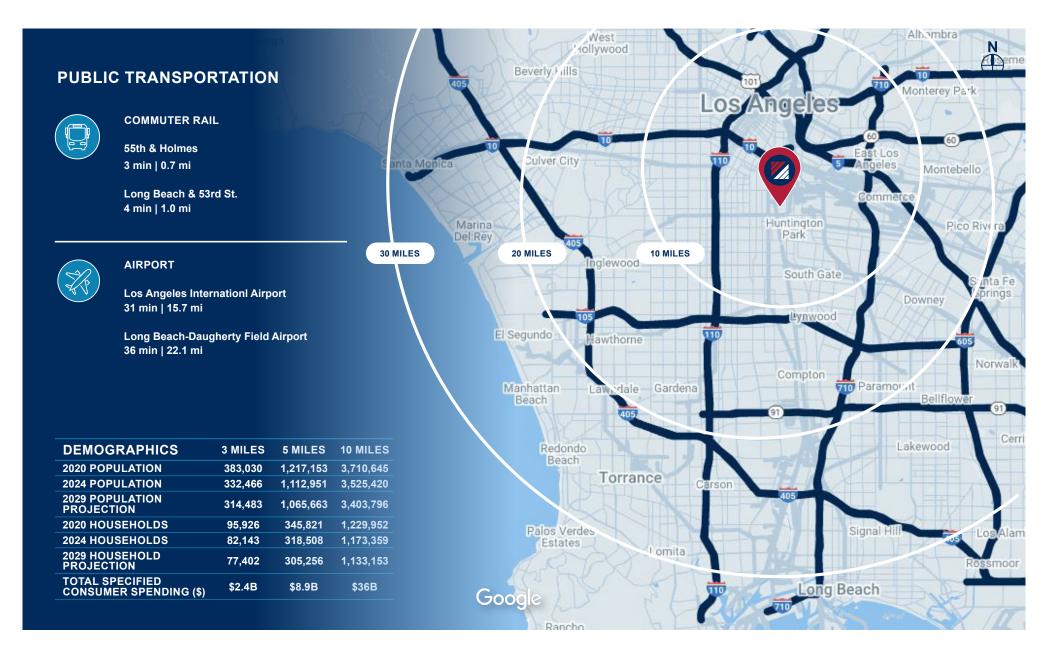

## FOR LEASE 2140 E. 51<sup>ST</sup> STREET | VERNON | CA

### FOR LEASE

2140 E. 51<sup>ST</sup> STREET | VERNON | CA