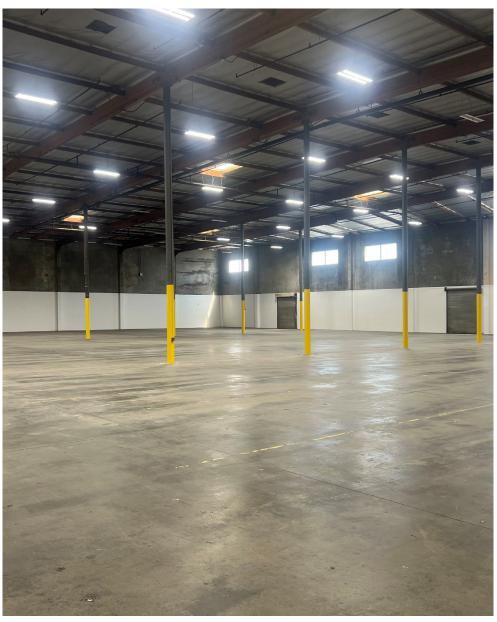

### WAREHOUSE OR DISTRIBUTION

AVAILABLE SF ± 36,000 SF LAND AC ± 1.23 AC OFFICE SF ± 1,872 SF (5) ZONING I CLEAR HEIGHT 24'

#### PROPERTY HIGHLIGHTS

- Rate of \$1.15/SF/Month Industrial Gross
- Available Immediately
- Prime Vernon Location Between
   Alameda & Santa Fe
- Perfect For Distribution Business
- Eight (8) Dock High Positions
- ± 53,396 SF Lot Size
- 600 Amps, 480V, 3 Phase, 4 Wire
- Sprinklered