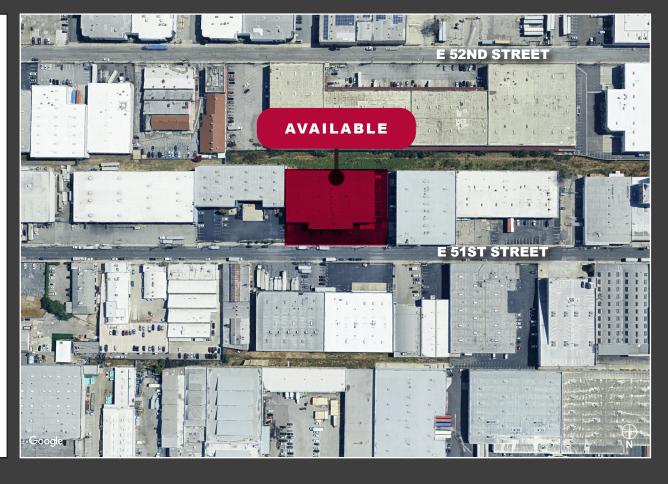

## FOR LEASE 2140 E. 51<sup>ST</sup> STREET | VERNON | CA

#### PROPERTY HIGHLIGHTS

- Rate of \$1.15/SF/Month Industrial Gross
- Available Immediately
- Prime Vernon Location Between
   Alameda & Santa Fe
- Perfect For Distribution Business
- Eight (8) Dock High Positions
- ± 53,396 SF Lot Size
- 600 Amps, 480V, 3 Phase, 4 Wire
- Sprinklered