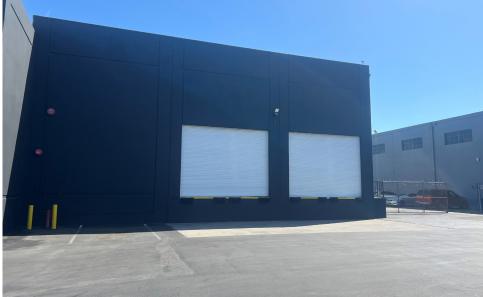

#### PROPERTY HIGHLIGHTS

- Rate of \$1.15/SF/Month Industrial Gross
- Available Immediately
- Prime Vernon Location Between
   Alameda & Santa Fe
- Perfect For Distribution Business
- Eight (8) Dock High Positions
- ± 53,396 SF Lot Size
- 600 Amps, 480V, 3 Phase, 4 Wire
- Sprinklered