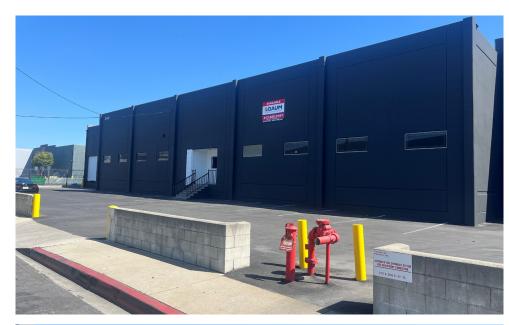

#### PROPERTY HIGHLIGHTS

- Rate of \$1.15/SF/Month Industrial Gross
- Available Immediately
- Prime Vernon Location Between
   Alameda & Santa Fe
- Perfect For Distribution Business
- Eight (8) Dock High Positions
- ± 53,396 SF Lot Size
- 600 Amps, 480V, 3 Phase, 4 Wire
- Sprinklered