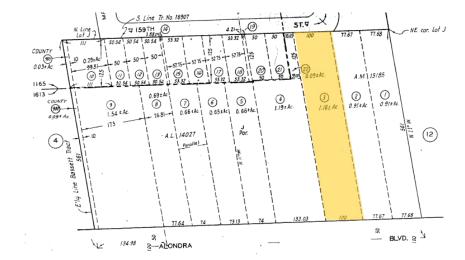

FOR LEASE ±2,500-5,000 SF UNIT 7 AND 8: ±2,500 EACH

SITE PLAN & PARCEL MAP

415 E. ALONDRA BLVD. GARDENA | CA

FOR MORE INFORMATION PLEASE CONTACT:

Brad Levin | Executive V.P. | Principal 310.538.6728 brad.levin@daumcommercial.com CA License #01020885

D/AQ Corp. #01129558. Maps Courtesy @Google & @Microsoft. Although all information is furnished regarding for sale, rental or financing is from sources deemed reliable, such information has not been verified and no express representation is made nor is any to be implied as to the accuracy thereof, and it is submitted subject to errors, omissions, changes of price, rental or other conditions, prior sale, lease or financing, or withdrawal without notice.