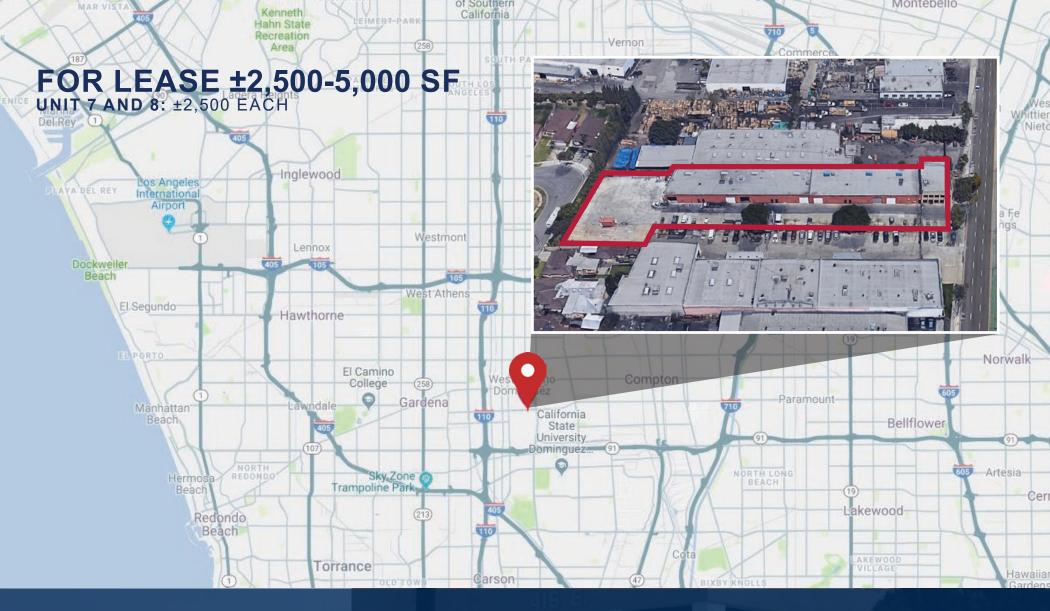

## **FOR LEASE ±2,500-5,000 SF**

UNIT 7 AND 8: ±2,500 EACH

FOR MORE INFORMATION PLEASE CONTACT:

Brad Levin | Executive V.P. | Principal 310.538.6728

brad.levin@daumcommercial.com CA License #01020885

## FOR LEASE ±2,500-5,000 SF UNIT 7 AND 8: ±2,500 EACH