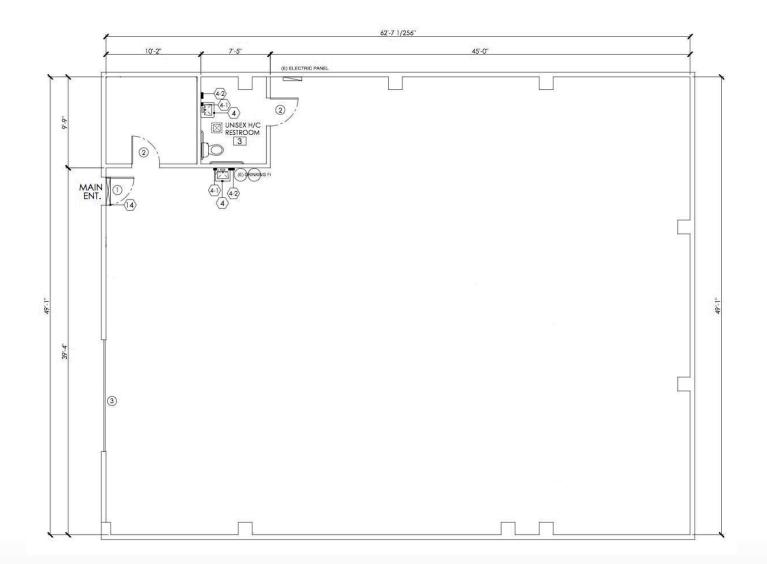

rice, rental or other conditions, prior sale, lease or financing, or withdrawal without notice.

AERIAL



## FOR SALE 3,030 SF ON 7,405 SF LOT 4516 FISHER ST. LOS ANGELES | CA

#### FOR MORE INFORMATION, PLEASE CONTACT:

KURT YACKO VICE PRESIDENT P: 562.692.7876 | M: 949.903.0496 kurt.yacko@daumcommercial.com CADRE #01989353

**PHOTOS** 

D/AQ Corp. #01129558. Maps Courtesy @Google & @Microsoft. Although all information is furnished regarding for sale, rental or financing is from sources deemed reliable, such information has not been verified and no express representation is made nor is any to be implied as to the accuracy thereof, and it is submitted subject to errors, omissions, changes of price, rental or other conditions, prior sale, lease or financing, or withdrawal without notice.



**\*NOT TO SCALE** 

## **FOR SALE** 3,030 SF ON 7,405 SF LOT 4516 FISHER ST.

### LOS ANGELES | CA

#### FOR MORE INFORMATION, PLEASE CONTACT:

**KURT YACKO** VICE PRESIDENT P: 562.692.7876 | M: 949.903.0496 kurt.yacko@daumcommercial.com CADRE #01989353

COMMERCIAL REAL ESTATE SERVICES

D/AQ Corp. #01129558. Maps Courtesy @Google & @Microsoft. Although all information is furnished regarding for sale, rental or financing is from sources deemed reliable, such information has not been verified and no express representation is made nor is any to be implied as to the accuracy thereof, and it is submitted subject to errors, omissions, changes of price, rental or other conditions, prior sale, lease or financing, or withdrawal without notice.

SITE PLAN



## FOR SALE 3,030 SF ON 7,405 SF LOT 4