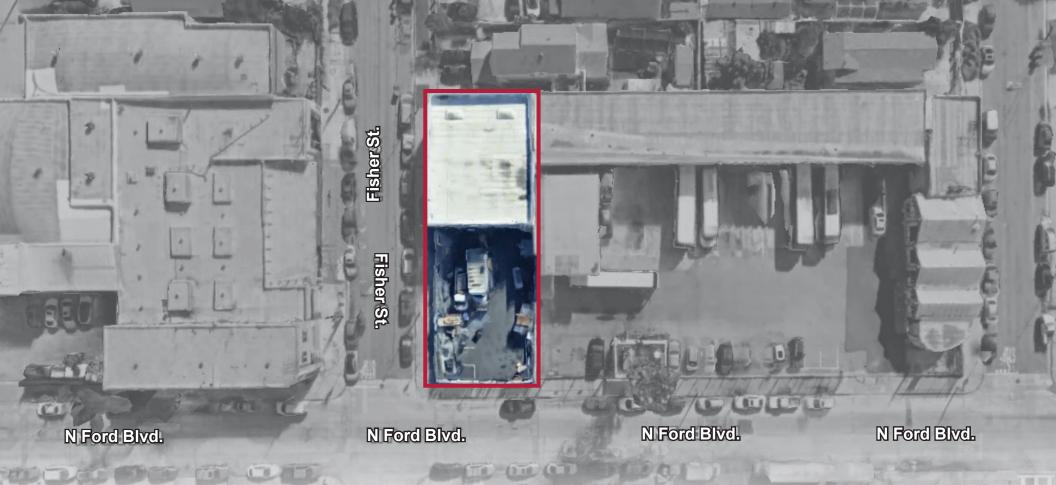

# FOR SALE 3,030 SF ON 7,405 SF LOT 4516 FISHER ST. LOS ANGELES | CA

#### FOR MORE INFORMATION, PLEASE CONTACT:

KURT YACKO VICE PRESIDENT P: 562.692.7876 | M: 949.903.0496 kurt.yacko@daumcommercial.com CADRE #01989353

COMMERCIAL REAL ESTATE SERVICES

D/AQ Corp. #01129558. Maps Courtesy ©Google & ©Microsoft. Although all information is furnished regarding for sale, rental or financing is from sources deemed reliable, such information has not been verified and no express representation is made nor is any to be implied as to the accuracy thereof, and it is submitted subject to errors, omissions, changes of price, rental or other conditions, prior sale, lease or financing, or withdrawal without notice.

### **PROPERTY HIGHLIGHTS**

- 3,030 SF Available
- 160 SF Office Space
- 1 (14' x 10)