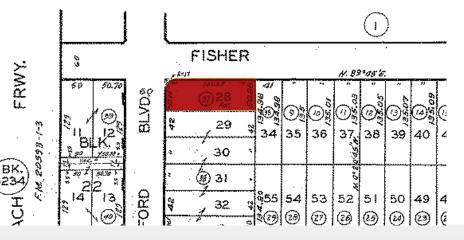

T YACKO VICE PRESIDENT P: 562.692.7876 | M: 949.903.0496 kurt.yacko@daumcommercial.com CADRE #01989353

COMMERCIAL REAL ESTATE SERVICES

D/AQ Corp. #01129558. Maps Courtesy ©Google & ©Microsoft. Although all information is furnished regarding for sale, rental or financing is from sources deemed reliable, such information has not been verified and no express representation is made nor is any to be implied as to the accuracy thereof, and it is submitted subject to errors, omissions, changes of price, rental or other conditions, prior sale, lease or financing, or withdrawal without notice.

### **PROPERTY HIGHLIGHTS**

- 3,030 SF Available
- 160 SF Office Space
- 1 (14' x 10)' Roll Up Door
- 20' Ceiling Clearance
- Built in 1980
- Sprinklers
- 200 Amps
- Zoning: M1
- Fenced and Secured Yard



## FOR SALE 3,030 SF ON 7,405 SF LOT 4516 FISHER ST. LOS ANGELES | CA



#### FOR MORE INFORMATION, PLEASE CONTACT:

KURT YACKO VICE PRESIDENT P: 562.692.7876 | M: 949.903.0496 kurt.yacko@daumcommercial.com CADRE #01989353



D/AQ Corp. #01129558. Maps Courtesy ©Google & ©Microsoft. Although all information is furnished regarding for sale, rental or financing is from sources deemed reliable, such information has not been verified and no express representation is made nor is any to be implied as to the accuracy thereof, and it is submitted subject to errors, omissions, changes of price, rental or other conditions, prior sale, lease or financing, or withdrawal without notice.

AERIAL



## FOR SALE 3,030 SF ON 7,405 SF LOT 4516 FISHER ST. LOS ANGELES | CA

#### FOR MORE INFORMATION, PLEASE