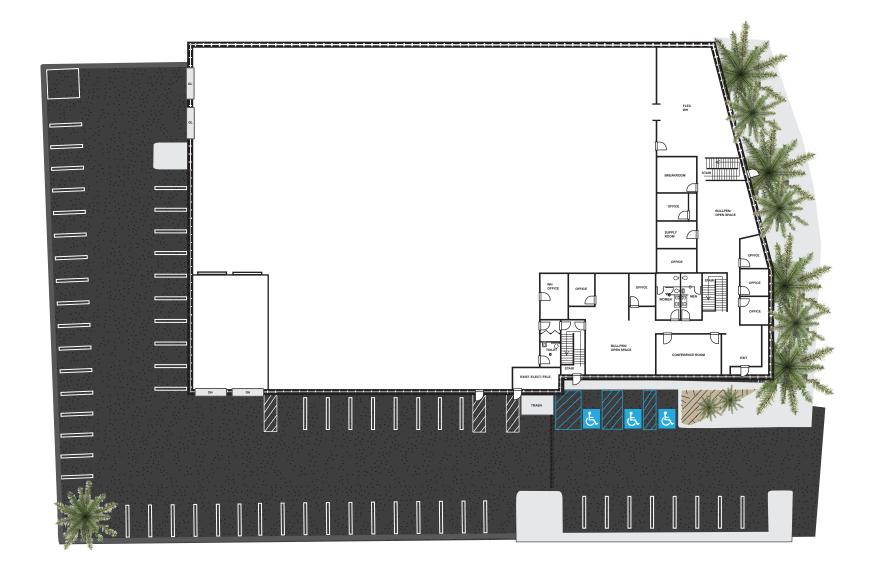

ADJACENT TO LOS ANGELES & ORANGE COUNTIES



### PROPERTY HIGHLIGHTS

- ±31,247/SF Quality Concrete Tilt-Up Warehouse on ±1.32 Acres - Built in 2001
- ±11,025/SF of high-image office build out Split between 1st and 2nd floor
- Fully secured yard with automatic gate
- Zoning: College Commerce Center Specific Plan per the city of Upland – Verify all uses
- Two (2) Ground Level Doors
- Two (2) Covered Dock High Doors
- 24' Clear Height
- 70 On Site Parking Spots
- LED Warehouse Lighting
- 800 AMPS, 277/480 volt power (Distributed and expandable; Verify)
- Sprinklered (.45GPM/3000)
- Training Area/Warehouse Flex-Space
- Abundant local labor pool
- Streamline access to Los Angeles and Orange Counties via 10/210/57 Freeways
- Tours by appointment only DO NOT DISTURB OCCUPANTS





# SITE PLAN



Not to Scale\*



## **FLOOR PLANS**

#### **FIRST FLOOR**



#### **SECOND FLOOR**



Not to Scale\*