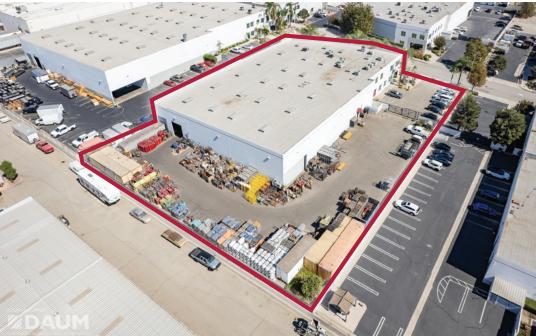

### PROPERTY HIGHLIGHTS

- ±31,247/SF Quality Concrete Tilt-Up Warehouse on ±1.32 Acres - Built in 2001
- ±11,025/SF of high-image office build out Split between 1st and 2nd floor
- Fully secured yard with automatic gate
- Zoning: College Commerce Center Specific Plan per the city of Upland – Verify all uses
- Two (2) Ground Level Doors
- Two (2) Covered Dock High Doors
- 24' Clear Height
- 70 On Site Parking Spots
- LED Warehouse Lighting
- 800 AMPS, 277/480 volt power (Distributed and expandable; Verify)
- Sprinklered (.45GPM/3000)
- Training Area/Warehouse Flex-Space
- Abundant local labor pool
- Streamline access to Los Angeles and Orange Counties via 10/210/57 Freeways
- Tours by appointment only DO NOT DISTURB OCCUPANTS

# SITE PLAN

Not to Scale\*