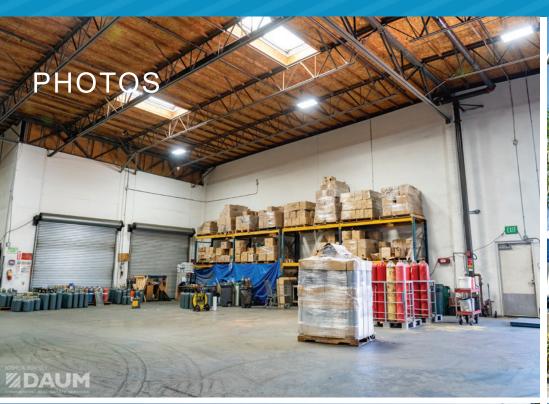

### PROPERTY HIGHLIGHTS

- ±31,247/SF Quality Concrete Tilt-Up Warehouse on ±1.32 Acres - Built in 2001
- ±11,025/SF of high-image office build out Split between 1st and 2nd floor
- Fully secured yard with automatic gate
- Zoning: College Commerce Center Specific Plan per the city of Upland – Verify all uses
- Two (2) Ground Level Doors
- Two (2) Covered Dock High Doors
- 24' Clear Height
- 70 On Site Parking Spots
- LED Warehouse Lighting
- 800 AMPS, 277/480 volt power (Distributed and expandable; Verify)
- Sprinklered (.45GPM/3000)
- Training Area/Warehouse Flex-Space
- Abundant local labor pool
- Streamline access to Los Angeles and Orange Counties via 10/210/57 Freeways
- Tours by appointment only DO NOT DISTURB OCCUPANTS