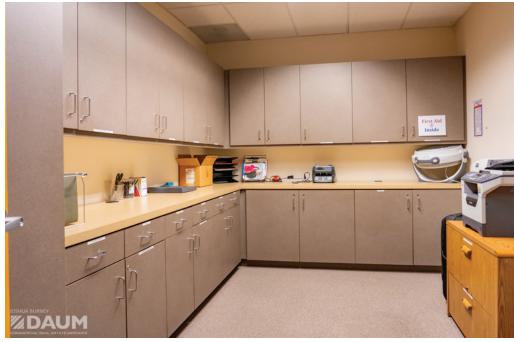

### PROPERTY HIGHLIGHTS

- ±31,247/SF Quality Concrete Tilt-Up Warehouse on ±1.32 Acres - Built in 2001
- ±11,025/SF of high-image office build out Split between 1st and 2nd floor
- Fully secured yard with automatic gate
- Zoning: College Commerce Center Specific Plan per the city of Upland – Verify all uses
- Two (2) Ground Level Doors
- Two (2) Covered Dock High Doors
- 24' Clear Height
- 70 On Site Parking Spots
- LED Warehouse Lighting
- 800 AMPS, 277/480 volt power (Distributed and expandable; Verify)
- Sprinklered (.45GPM/3000)
- Training Area/Warehouse Flex-Space
- Abundant local labor pool
- Streamline access to Los Angeles and Orange Counties via 10/210/57 Freeways
- Tours by appointment only DO NOT DISTURB OCCUPANTS