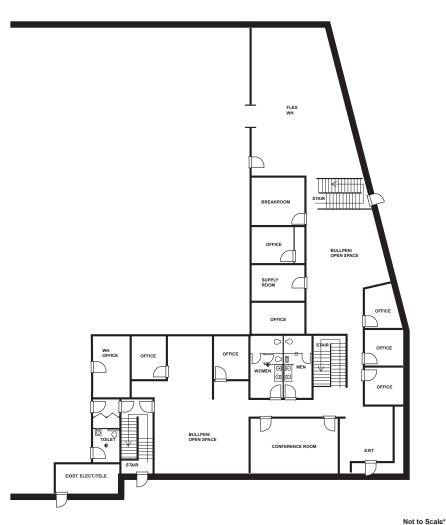

HLIGHTS

- ±31,247/SF Quality Concrete Tilt-Up Warehouse on ±1.32 Acres - Built in 2001
- ±11,025/SF of high-image office build out Split between 1st and 2nd floor
- Fully secured yard with automatic gate
- Zoning: College Commerce Center Specific Plan per the city of Upland – Verify all uses
- Two (2) Ground Level Doors
- Two (2) Covered Dock High Doors
- 24' Clear Height
- 70 On Site Parking Spots
- LED Warehouse Lighting
- 800 AMPS, 277/480 volt power (Distributed and expandable; Verify)
- Sprinklered (.45GPM/3000)
- Training Area/Warehouse Flex-Space
- Abundant local labor pool
- Streamline access to Los Angeles and Orange Counties via 10/210/57 Freeways
- Tours by appointment only DO NOT DISTURB OCCUPANTS





# SITE PLAN



Not to Scale\*



## **FLOOR PLANS**

#### **FIRST FLOOR**



#### **SECOND FLOOR**



Not to Scale\*