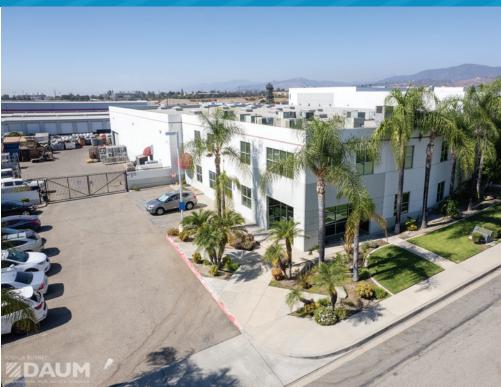

### PROPERTY HIGHLIGHTS

- ±31,247/SF Quality Concrete Tilt-Up Warehouse on ±1.32 Acres - Built in 2001
- ±11,025/SF of high-image office build out Split between 1st and 2nd floor
- Fully secured yard with automatic gate
- Zoning: College Commerce Center Specific Plan per the city of Upland – Verify all uses
- Two (2) Ground Level Doors
- Two (2) Covered Dock High Doors
- 24' Clear Height
- 70 On Site Parking Spots
- LED Warehouse Lighting
- 800 AMPS, 277/480 volt power (Distributed and expandable; Verify)
- Sprinklered (.45GPM/3000)
- Training Area/Warehouse Flex-Space
- Abundant local labor pool
- Streamline access to Los Angeles and Orange Counties via 10/210/57 Freeways
- Tours by appointment only DO NOT DISTURB OCCUPANTS