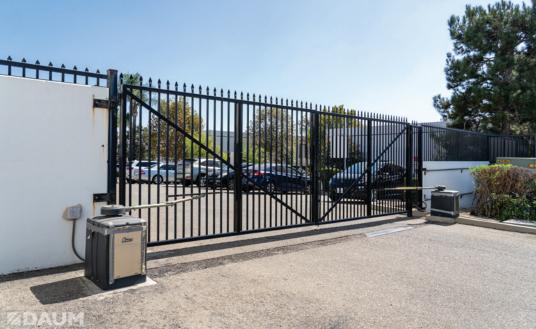

### PROPERTY HIGHLIGHTS

- ±31,247/SF Quality Concrete Tilt-Up Warehouse on ±1.32 Acres - Built in 2001
- ±11,025/SF of high-image office build out Split between 1st and 2nd floor
- Fully secured yard with automatic gate
- Zoning: College Commerce Center Specific Plan per the city of Upland – Verify all uses
- Two (2) Ground Level Doors
- Two (2) Covered Dock High Doors
- 24' Clear Height
- 70 On Site Parking Spots
- LED Warehouse Lighting
- 800 AMPS, 277/480 volt power (Distributed and expandable; Verify)
- Sprinklered (.45GPM/3000)
- Training Area/Warehouse Flex-Space
- Abundant local labor pool
- Streamline access to Los Angeles and Orange Counties via 10/210/57 Freeways
- Tours by appointment only DO NOT DISTURB OCCUPANTS