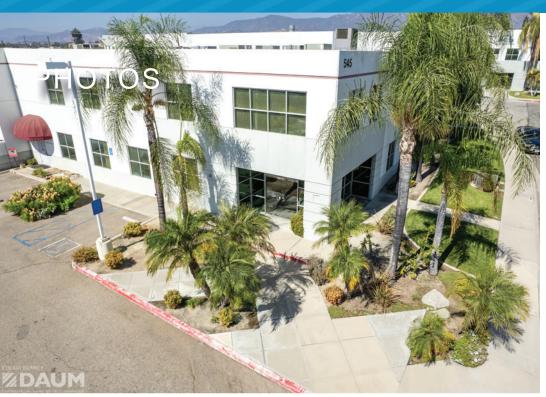

### PROPERTY HIGHLIGHTS

- ±31,247/SF Quality Concrete Tilt-Up Warehouse on ±1.32 Acres - Built in 2001
- ±11,025/SF of high-image office build out Split between 1st and 2nd floor
- Fully secured yard with automatic gate
- Zoning: College Commerce Center Specific Plan per the city of Upland – Verify all uses
- Two (2) Ground Level Doors
- Two (2) Covered Dock High Doors
- 24' Clear Height
- 70 On Site Parking Spots
- LED Warehouse Lighting
- 800 AMPS, 277/480 volt power (Distributed and expandable; Verify)
- Sprinklered (.45GPM/3000)
- Training Area/Warehouse Flex-Space
- Abundant local labor pool
- Streamline access to Los Angeles and Orange Counties via 10/210/57 Freeways
- Tours by appointment only DO NOT DISTURB OCCUPANTS