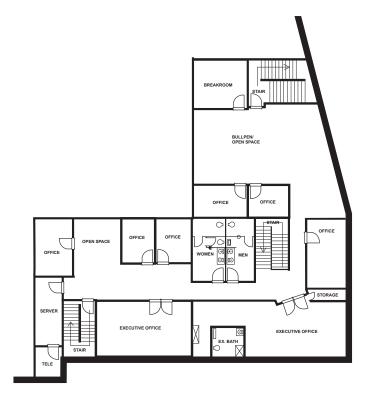

lity Concrete Tilt-Up Warehouse on ±1.32 Acres - Built in 2001
- ±11,025/SF of high-image office build out Split between 1st and 2nd floor
- Fully secured yard with automatic gate
- Zoning: College Commerce Center Specific Plan per the city of Upland – Verify all uses
- Two (2) Ground Level Doors
- Two (2) Covered Dock High Doors
- 24' Clear Height
- 70 On Site Parking Spots
- LED Warehouse Lighting
- 800 AMPS, 277/480 volt power (Distributed and expandable; Verify)
- Sprinklered (.45GPM/3000)
- Training Area/Warehouse Flex-Space
- Abundant local labor pool
- Streamline access to Los Angeles and Orange Counties via 10/210/57 Freeways
- Tours by appointment only DO NOT DISTURB OCCUPANTS





# SITE PLAN



Not to Scale\*



## **FLOOR PLANS**

#### **FIRST FLOOR**



#### **SECOND FLOOR**



Not to Scale\*