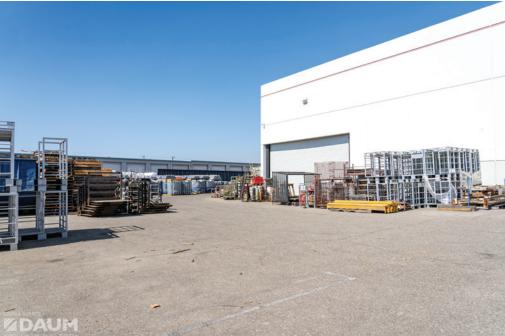

### PROPERTY HIGHLIGHTS

- ±31,247/SF Quality Concrete Tilt-Up Warehouse on ±1.32 Acres - Built in 2001
- ±11,025/SF of high-image office build out Split between 1st and 2nd floor
- Fully secured yard with automatic gate
- Zoning: College Commerce Center Specific Plan per the city of Upland – Verify all uses
- Two (2) Ground Level Doors
- Two (2) Covered Dock High Doors
- 24' Clear Height
- 70 On Site Parking Spots
- LED Warehouse Lighting
- 800 AMPS, 277/480 volt power (Distributed and expandable; Verify)
- Sprinklered (.45GPM/3000)
- Training Area/Warehouse Flex-Space
- Abundant local labor pool
- Streamline access to Los Angeles and Orange Counties via 10/210/57 Freeways
- Tours by appointment only DO NOT DISTURB OCCUPANTS