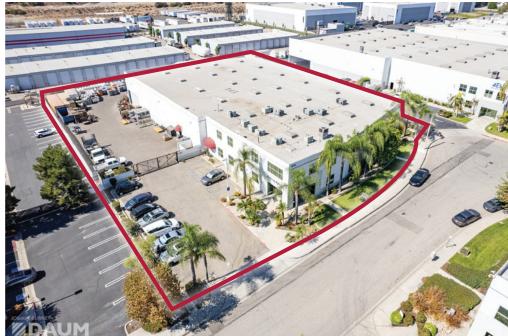

### PROPERTY HIGHLIGHTS

- ±31,247/SF Quality Concrete Tilt-Up Warehouse on ±1.32 Acres - Built in 2001
- ±11,025/SF of high-image office build out Split between 1st and 2nd floor
- Fully secured yard with automatic gate
- Zoning: College Commerce Center Specific Plan per the city of Upland – Verify all uses
- Two (2) Ground Level Doors
- Two (2) Covered Dock High Doors
- 24' Clear Height
- 70 On Site Parking Spots
- LED Warehouse Lighting
- 800 AMPS, 277/480 volt power (Distributed and expandable; Verify)
- Sprinklered (.45GPM/3000)
- Training Area/Warehouse Flex-Space
- Abundant local labor pool
- Streamline access to Los Angeles and Orange Counties via 10/210/57 Freeways
- Tours by appointment only DO NOT DISTURB OCCUPANTS

# SITE PLAN

Not to Scale\*