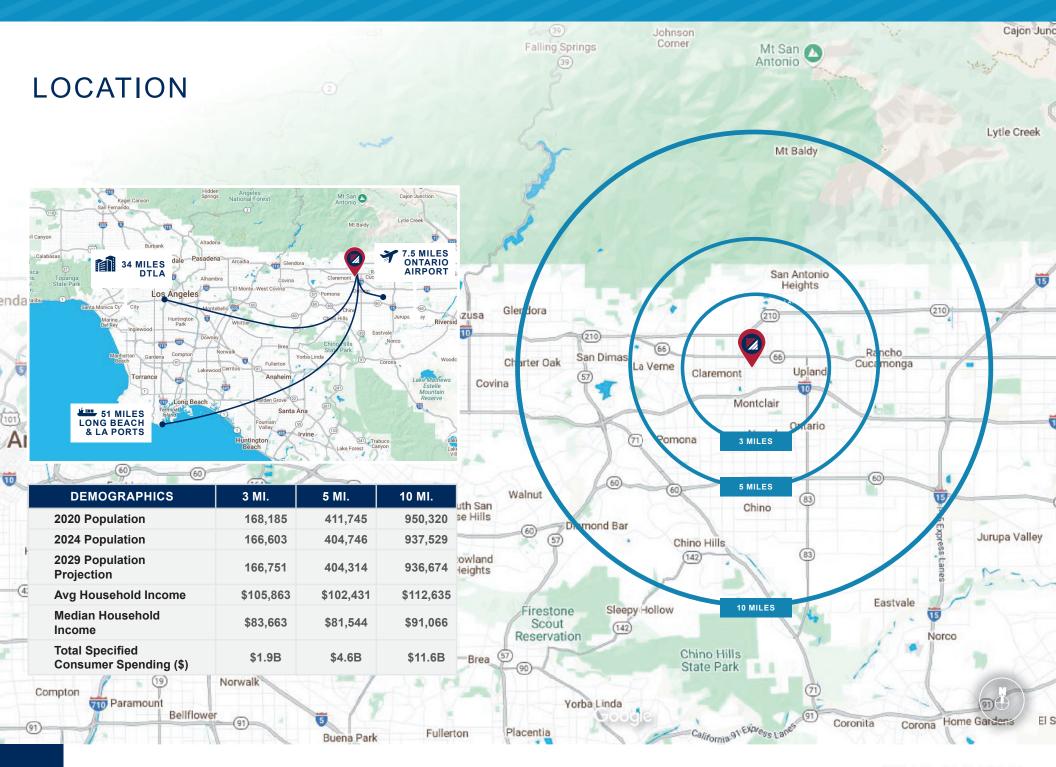

- Built in 2001
- ±11,025/SF of high-image office build out Split between 1st and 2nd floor
- Fully secured yard with automatic gate
- Zoning: College Commerce Center Specific Plan per the city of Upland – Verify all uses
- Two (2) Ground Level Doors
- Two (2) Covered Dock High Doors
- 24' Clear Height
- 70 On Site Parking Spots
- LED Warehouse Lighting
- 800 AMPS, 277/480 volt power (Distributed and expandable; Verify)
- Sprinklered (.45GPM/3000)
- Training Area/Warehouse Flex-Space
- Abundant local labor pool
- Streamline access to Los Angeles and Orange Counties via 10/210/57 Freeways
- Tours by appointment only DO NOT DISTURB OCCUPANTS





# SITE PLAN



Not to Scale\*



## **FLOOR PLANS**

#### **FIRST FLOOR**



#### **SECOND FLOOR**



Not to Scale\*