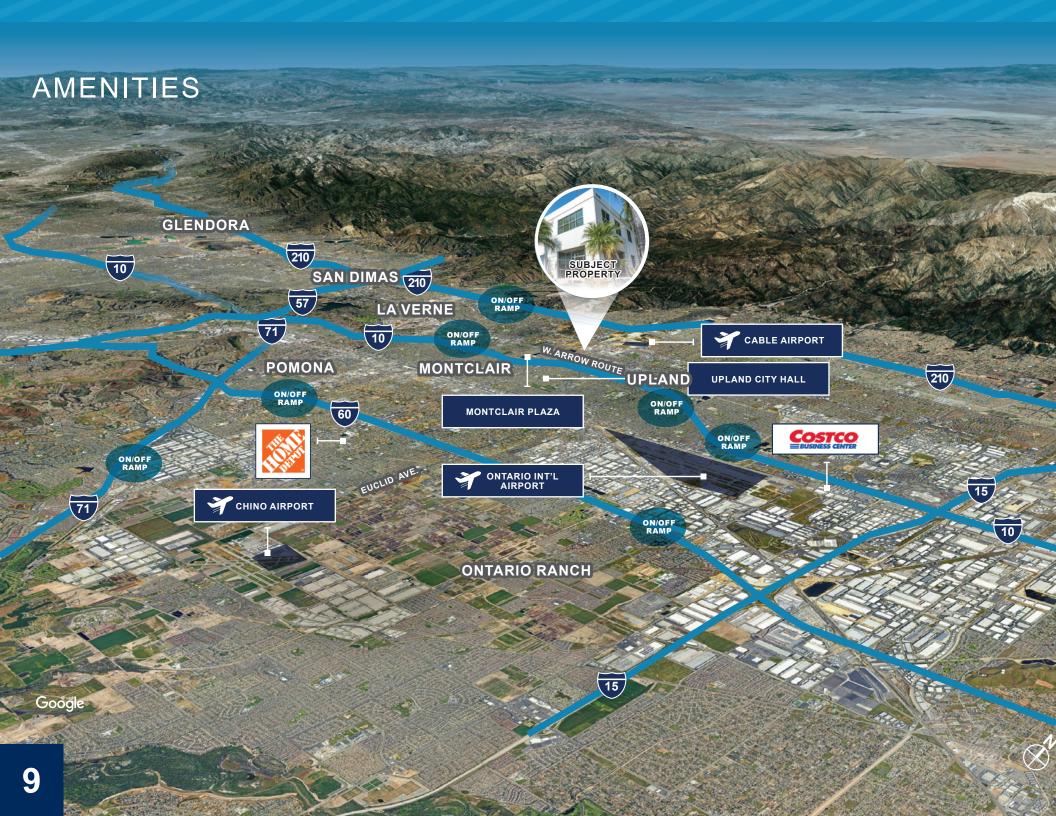

uilt in 2001
- ±11,025/SF of high-image office build out Split between 1st and 2nd floor
- Fully secured yard with automatic gate
- Zoning: College Commerce Center Specific Plan per the city of Upland – Verify all uses
- Two (2) Ground Level Doors
- Two (2) Covered Dock High Doors
- 24' Clear Height
- 70 On Site Parking Spots
- LED Warehouse Lighting
- 800 AMPS, 277/480 volt power (Distributed and expandable; Verify)
- Sprinklered (.45GPM/3000)
- Training Area/Warehouse Flex-Space
- Abundant local labor pool
- Streamline access to Los Angeles and Orange Counties via 10/210/57 Freeways
- Tours by appointment only DO NOT DISTURB OCCUPANTS





# SITE PLAN



Not to Scale\*



## **FLOOR PLANS**

#### **FIRST FLOOR**



#### **SECOND FLOOR**



Not to Scale\*