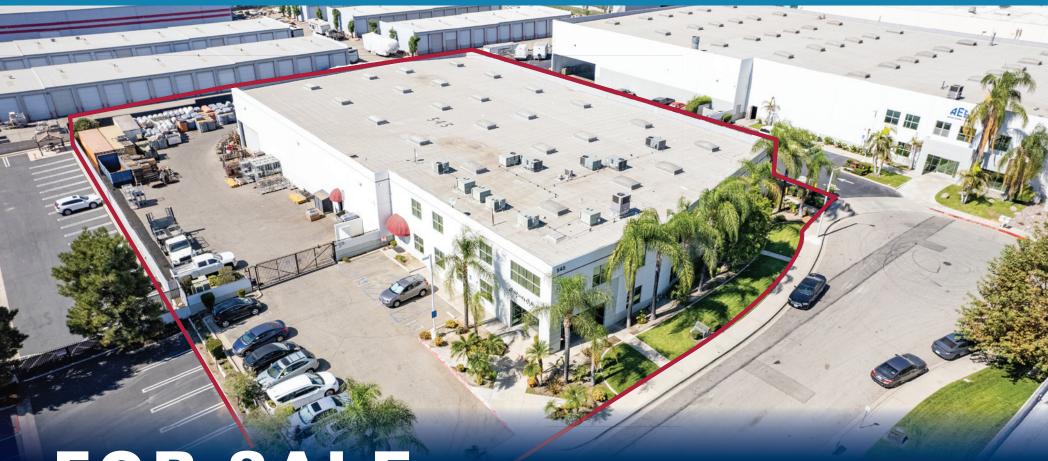

FOR SALE

545 COLLEGE COMMERCE WAY

UPLAND CA 91786

FOR MORE INFORMATION, PLEASE CONTACT:

JOSH BURNEY | ASSOCIATE
P: 909.912.0015 | M: 909.974.8163
jburney@daumcommercial.com
CADRE #02193758

P: 909.652.9051 | F: 909.652.9071 eburney@daumcommercial.com

ADJACENT TO LOS ANGELES & ORANGE COUNTIES

### PROPERTY HIGHLIGHTS

- ±31,247/SF Quality Concrete Tilt-Up Warehouse on ±1.32 Acres - Built in 2001
- ±11,025/SF of high-image office build out Split between 1st and 2nd floor
- Fully secured yard with automatic gate
- Zoning: College Commerce Center Specific Plan per the city of Upland – Verify all uses
- Two (2) Ground Level Doors
- Two (2) Covered Dock High Doors
- 24' Clear Height
- 70 On Site Parking Spots
- LED Warehouse Lighting
- 800 AMPS, 277/480 volt power (Distributed and expandable; Verify)
- Sprinklered (.45GPM/3000)
- Training Area/Warehouse Flex-Space
- Abundant local labor pool
- Streamline access to Los Angeles and Orange Counties via 10/210/57 Freeways
- Tours by appointment only DO NOT DISTURB OCCUPANTS