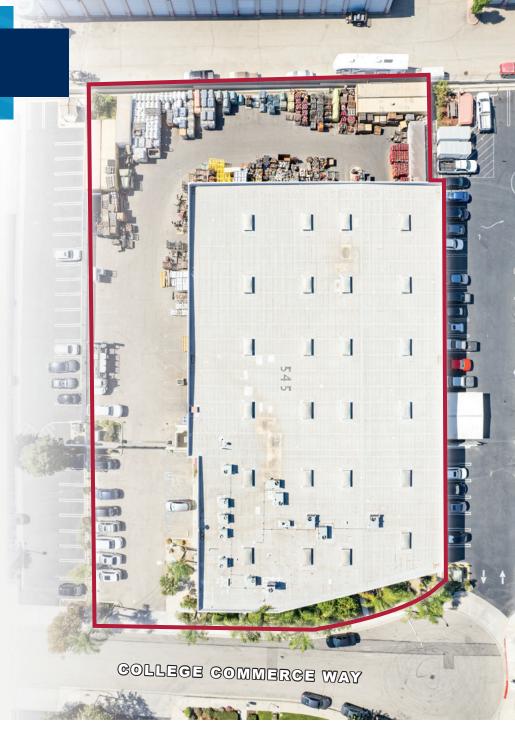

umcommercial.com

ADJACENT TO LOS ANGELES & ORANGE COUNTIES



### PROPERTY HIGHLIGHTS

- ±31,247/SF Quality Concrete Tilt-Up Warehouse on ±1.32 Acres - Built in 2001
- ±11,025/SF of high-image office build out Split between 1st and 2nd floor
- Fully secured yard with automatic gate
- Zoning: College Commerce Center Specific Plan per the city of Upland – Verify all uses
- Two (2) Ground Level Doors
- Two (2) Covered Dock High Doors
- 24' Clear Height
- 70 On Site Parking Spots
- LED Warehouse Lighting
- 800 AMPS, 277/480 volt power (Distributed and expandable; Verify)
- Sprinklered (.45GPM/3000)
- Training Area/Warehouse Flex-Space
- Abundant local labor pool
- Streamline access to Los Angeles and Orange Counties via 10/210/57 Freeways
- Tours by appointment only DO NOT DISTURB OCCUPANTS





# SITE PLAN



Not to Scale\*



## **FLOOR PLANS**

#### **FIRST FLOOR**



#### **SECOND FLOOR**



Not to Scale\*