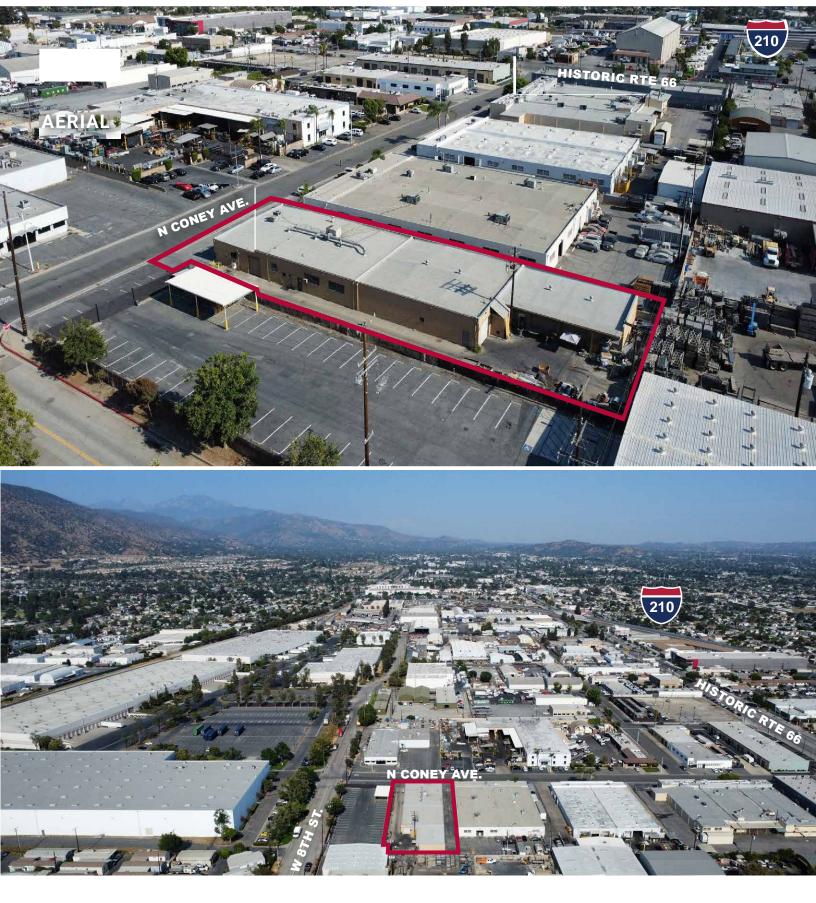

## ±12,172 SF FREESTANDING INDUSTRIAL BUILDING ON A LARGER ±0.50 ACRE PARCEL 757 N CONEY AVE. | AZUSA | CA 91702

## **PROPERTY HIGHLIGHTS:**

- 12' Clear Height
- ±1,392 SF Office
- 3 Ground Level Doors
- Private Fenced Yard
- Power: 400 a | 200 v | 3 PH
- Sale Price: \$4,000,000.00