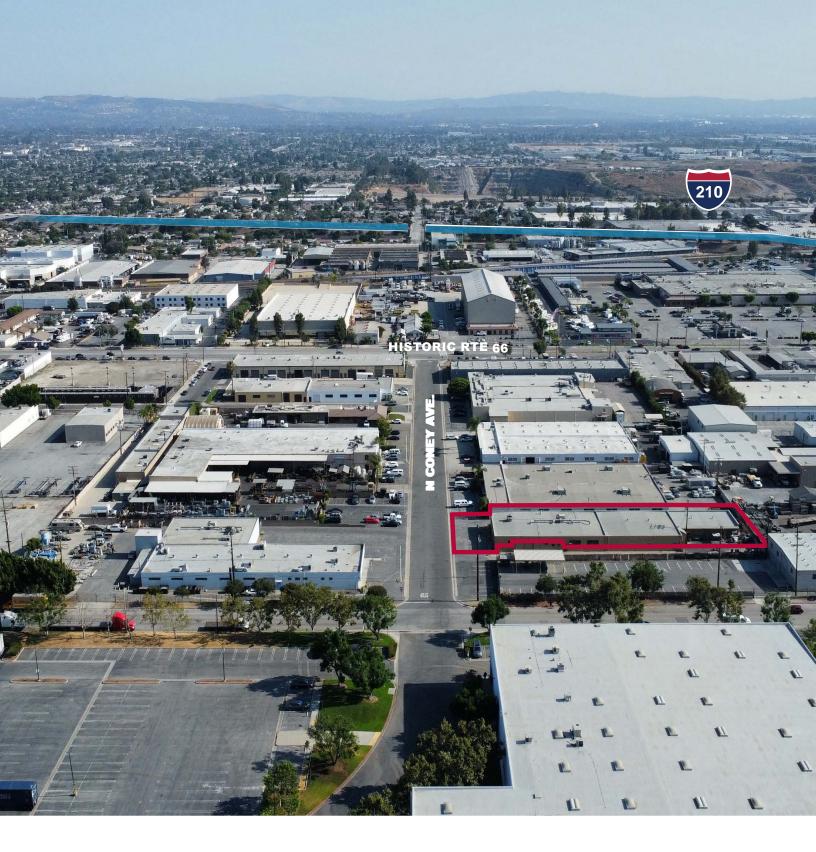

## ±12,172 SF FREESTANDING INDUSTRIAL BUILDING ON A LARGER ±0.50 ACRE PARCEL 757 N CONEY AVE. | AZUSA | CA 91702

## **PROPERTY HIGHLIGHTS:**

- 12' Clear Height
- ±1,392 SF Office
- 3 Ground Level Doors
- Private Fenced Yard
- Power: 400 a | 200 v | 3 PH
- Sale Price: \$4,000,000.00