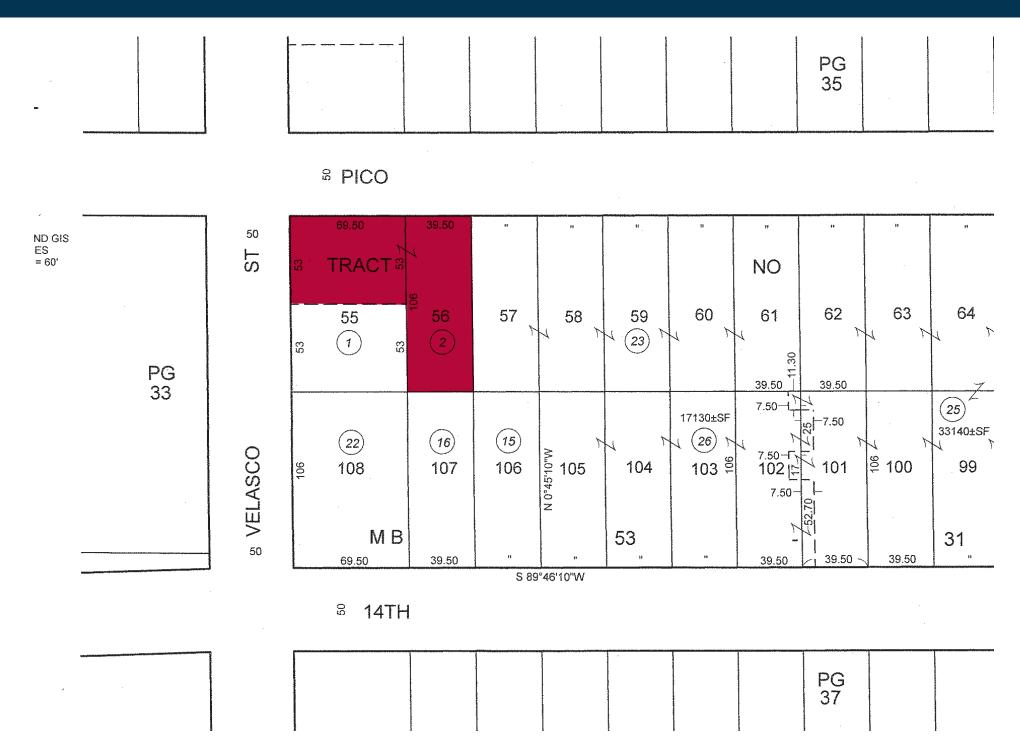

#### **PROPERTY HIGHLIGHTS**

- Size: 4,100 SF (Creative Warehouse)
- Lot Size: 0.18 AC (7,880 SF)
- Zoning: M2
- Clear Height: 17'
- Power: 100 AMP, 480V, 3-Phase
- Loading: Two (2) 8'x8' Ground
   Level Doors
- Parking: 3 Spaces