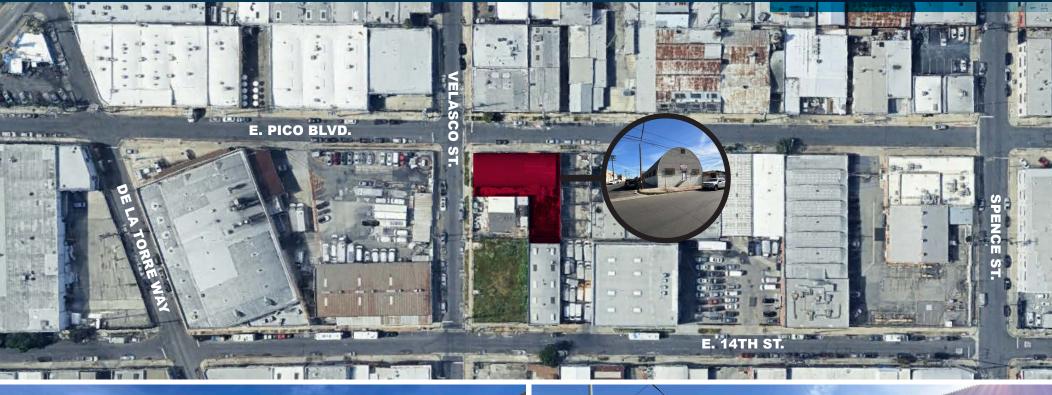

errors, omissions, changes of price, rental or other conditions, prior sale, lease or financing, or withdrawal without notice.

### **Building Features**



#### **PROPERTY HIGHLIGHTS**

- Size: 4,100 SF (Creative Warehouse)
- Lot Size: 0.18 AC (7,880 SF)
- Zoning: M2
- Clear Height: 17'
- Power: 100 AMP, 480V, 3-Phase
- Loading: Two (2) 8'x8' Ground
   Level Doors
- Parking: 3 Spaces

- Offices: 500 SF
- Restrooms: 2
- Building Type: Clear Span with Abundant Natural Light
- Access: Easy access to 10, 5, 60, 110,
   710 & 101 Freeways
- Location: Minutes from Downtown LA,
   Vernon, and the Arts District

- Ideal Use: Manufacturing or Creative Industrial
- Term: 3-5 Years
- Availability: Vacant Immediate Possession
- Rate: \$1.32 / SF GRS (\$5,400 / Mo)

## **Aerial and Property Photos**









## **Property Location**





## For More Information, Contact:

BRYAN ABAYAN
ASSOCIATE VICE PRESIDENT
P: 310.883.8476
babayan@daumcre.com
CA License # 02005294

DAVID MUIR
EXECUTIVE VICE PRESIDENT
P: 213.270.2244
dmuir@daumcre.com
CA License # 01210653

D/AQ Corp. #01129558. Maps Courtesy ©Google & ©Microsoft. Although all information is furnished regarding for sale, rental or financing is from sources deemed reliable, such information has not been verified and no express representation is made nor is any to be implied as to the accuracy thereof, and it is submitted subject to errors, omissions, changes of price, rental or other conditions, prior sale, lease or financing, or withdrawal without notice.