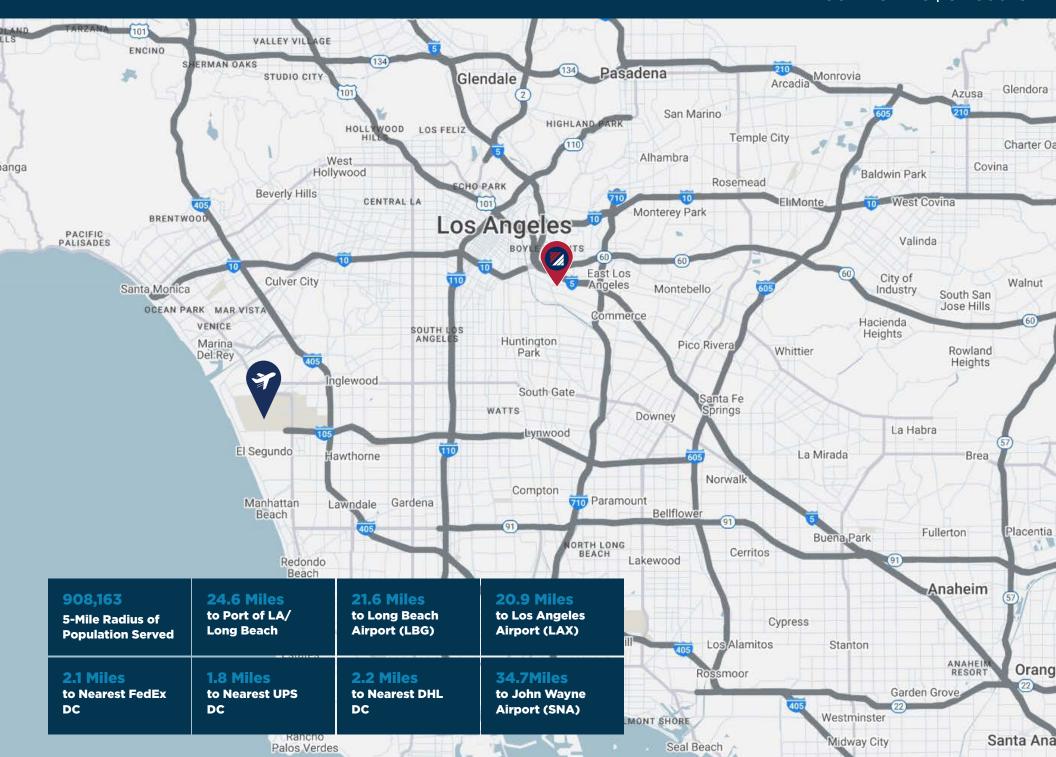

## **Property Location**

- Offices: 500 SF
- Restrooms: 2
- Building Type: Clear Span with Abundant Natural Light
- Access: Easy access to 10, 5, 60, 110,
   710 & 101 Freeways
- Location: Minutes from Downtown LA,
   Vernon, and the Arts District