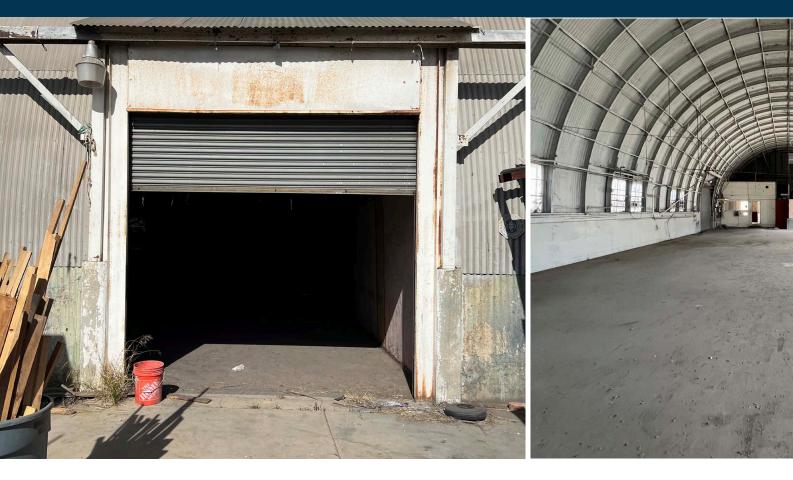

### **Building Features**

#### **PROPERTY HIGHLIGHTS**

- Size: 4,100 SF (Creative Warehouse)
- Lot Size: 0.18 AC (7,880 SF)
- Zoning: M2
- Clear Height: 17'
- Power: 100 AMP, 480V, 3-Phase
- Loading: Two (2) 8'x8' Ground
   Level Doors
- Parking: 3 Spaces

- Offices: 500 SF
- Restrooms: 2
- Building Type: Clear Span with Abundant Natural Light
- Access: Easy access to 10, 5, 60, 110,
   710 & 101 Freeways
- Location: Minutes from Downtown LA,
   Vernon, and the Arts District