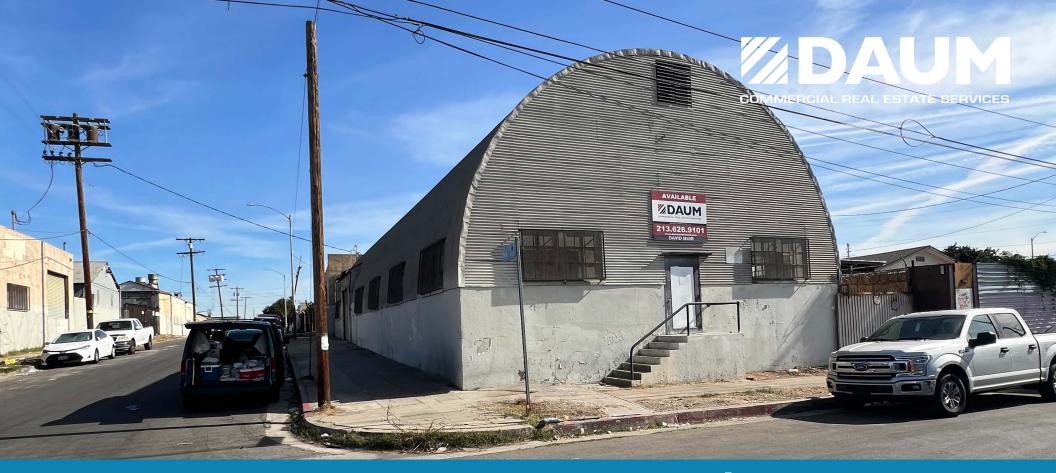

# 4,100 SF CREATIVE WAREHOUSE | FOR LEASE

LEASE RATE: \$1.32/SF GROSS (\$5,400/MONTH)

## 1350 VELASCO ST. LOS ANGELES | CA 90023

FOR MORE INFORMATION, PLEASE CONTACT:

**BRYAN ABAYAN Associate Vice President** P: 310.883.8476

babayan@daumcre.com CA License # 02005294 **DAVID MUIR Executive Vice President** P: 213.270.2244 dmuir@daumcre.com CA License # 01210653

#### **PROPERTY HIGHLIGHTS**

**REAR YARD** 

**EXCELLENT NATURAL** LIGHT

TWO (2) GL **LOADING DOORS** 

D/AQ Corp. #01129558. Maps Courtesy @Google & @Microsoft. Although all information is furnished regarding for sale, rental or financing is from sources deemed reliable, such information has not been verified and no express representation is made nor is any to be implied as to the accuracy thereof, and it is submitted subject to errors, omissions, changes of price, rental or other conditions, prior sale, lease or financing, or withdrawal without notice.

#### **PROPERTY HIGHLIGHTS**

- Size: 4,100 SF (Creative Warehouse)
- Lot Size: 0.18 AC (7,880 SF)
- Zoning: M2
- Clear Height: 17'
- Power: 100 AMP, 480V, 3-Phase
- Loading: Two (2) 8'x8' Ground
   Level Doors
- Parking: 3 Spaces