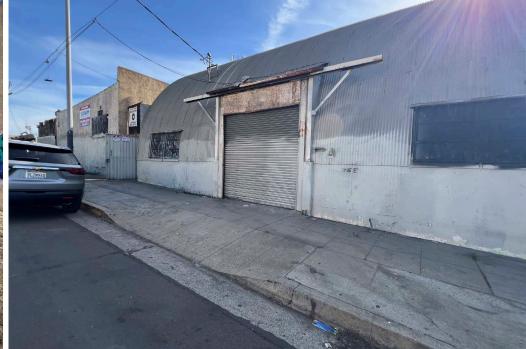

## **Aerial and Property Photos**

#### **PROPERTY HIGHLIGHTS**

- Size: 4,100 SF (Creative Warehouse)
- Lot Size: 0.18 AC (7,880 SF)
- Zoning: M2
- Clear Height: 17'
- Power: 100 AMP, 480V, 3-Phase
- Loading: Two (2) 8'x8' Ground
   Level Doors
- Parking: 3 Spaces

- Offices: 500 SF
- Restrooms: 2
- Building Type: Clear Span with Abundant Natural Light
- Access: Easy access to 10, 5, 60, 110,
   710 & 101 Freeways
- Location: Minutes from Downtown LA,
   Vernon, and the Arts District

- Ideal Use: Manufacturing or Creative Industrial
- Term: 3-5 Years
- Availability: Vacant Immediate Possession
- Rate: \$1.32 / SF GRS (\$5,400 / Mo)