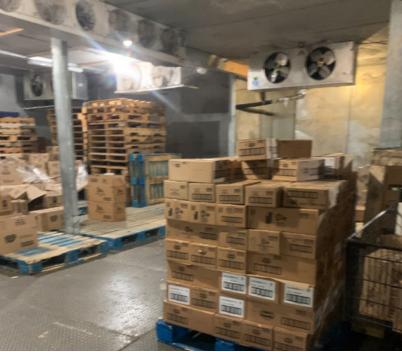

# FOR LEASE 6,000 SF WAREHOUSE

**PHOTOS** 

## **PROPERTY HIGHLIGHTS**

- 6,000 SF Warehouse Opportunity with 1,800 SF Freezer
- 500 SF Office Space
- 12' Building Height
- Two (2) Drive Ins (10'x12')
- Power: 75KVA, 200AMP, 3 Phase 480V