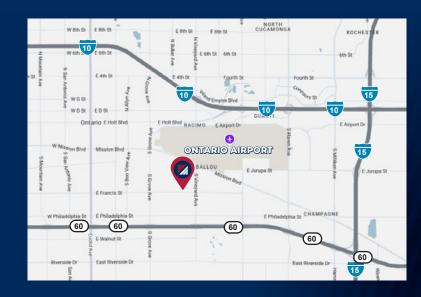

A DAUM Commercial Real Estate Services Industrial Opportunity

# FOR LEASE 6,000 SF WAREHOUSE

1726 S. BAKER AVE. | ONTARIO | CA



## **PROPERTY HIGHLIGHTS**

- 6,000 SF Warehouse Opportunity with 1,800 SF Freezer
- 500 SF Office Space
- 12' Building Height
- Two (2) Drive Ins (10'x12')
- Power: 75KVA, 200AMP, 3 Phase 480V



## **CODY WOLF**

EXECUTIVE VICE PRESIDENT / PRINCIPAL P: 909.912.0018 | M: 909.996.5760 E: cody.wolf@daumcommercial.com CA DRE #01997598

## MARK SCHAFER

EXECUTIVE VICE PRESIDENT
P: 909.652.9052 | M: 949.923.9890
E: mschafer@daumcommercial.com
CA DRE #01902664

### **CONNOR IM**

ASSOCIATE
P: 909.912.0020 | M: 253.592.4258
E: cim@daumcommercial.com
CA DRE #02078699

D/AQ Corp. #01129558. Maps Courtesy @Google & @Microsoft. Although all information is furnished regarding for sale, rental or financing is from sources deemed reliable, such information has not been verified and no express representation is made nor is any to be implied as to the accuracy thereof, and it is submitted subject to errors, omissions, changes of price, rental or other conditions, prior sale, lease or financing,