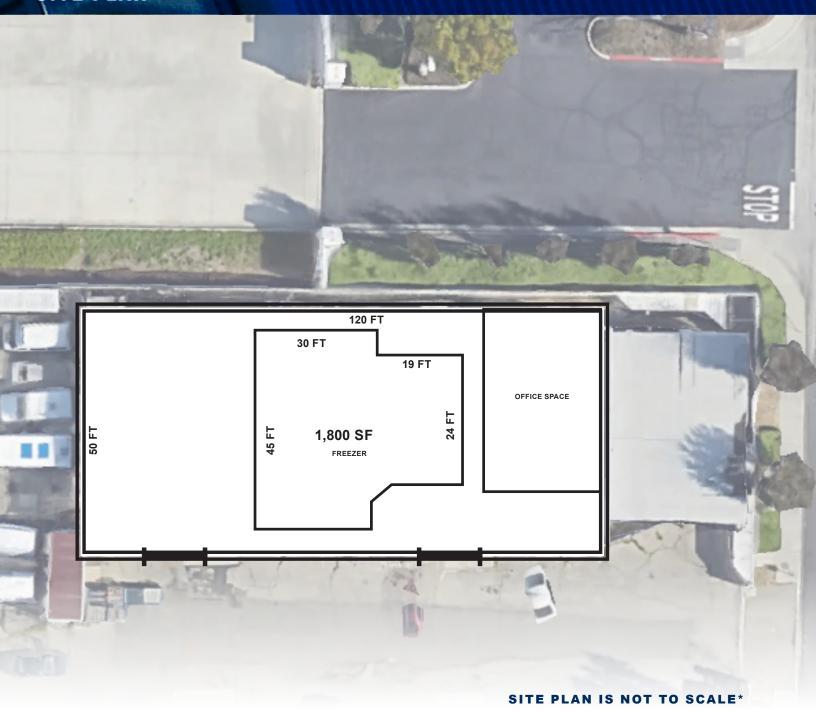

## SITE PLAN

## **PROPERTY HIGHLIGHTS**

- 6,000 SF Warehouse Opportunity with 1,800 SF Freezer
- 500 SF Office Space
- 12' Building Height
- Two (2) Drive Ins (10'x12')
- Power: 75KVA, 200AMP, 3 Phase 480V