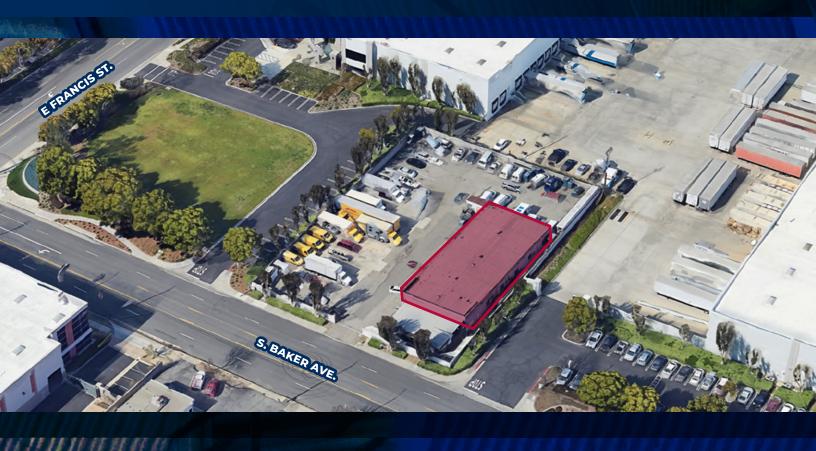

# FOR LEASE 6,000 SF WAREHOUSE

1726 S. BAKER AVE. | ONTARIO | CA

## **PROPERTY HIGHLIGHTS**

- 6,000 SF Warehouse Opportunity with 1,800 SF Freezer
- 500 SF Office Space
- 12' Building Height
- Two (2) Drive Ins (10'x12')
- Power: 75KVA, 200AMP, 3 Phase 480V