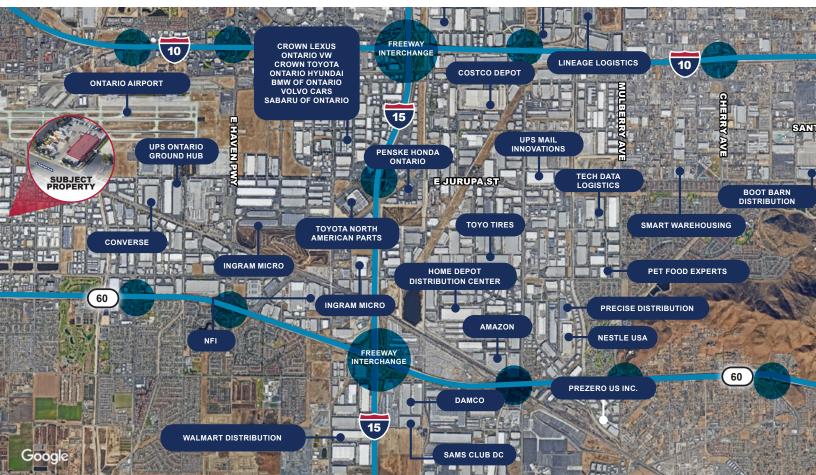

# FOR LEASE 6,000 SF WAREHOUSE **%DA**

1726 S. BAKER AVE. | ONTARIO | CA

### LOCATION + CORPORATE NEIGHBORS