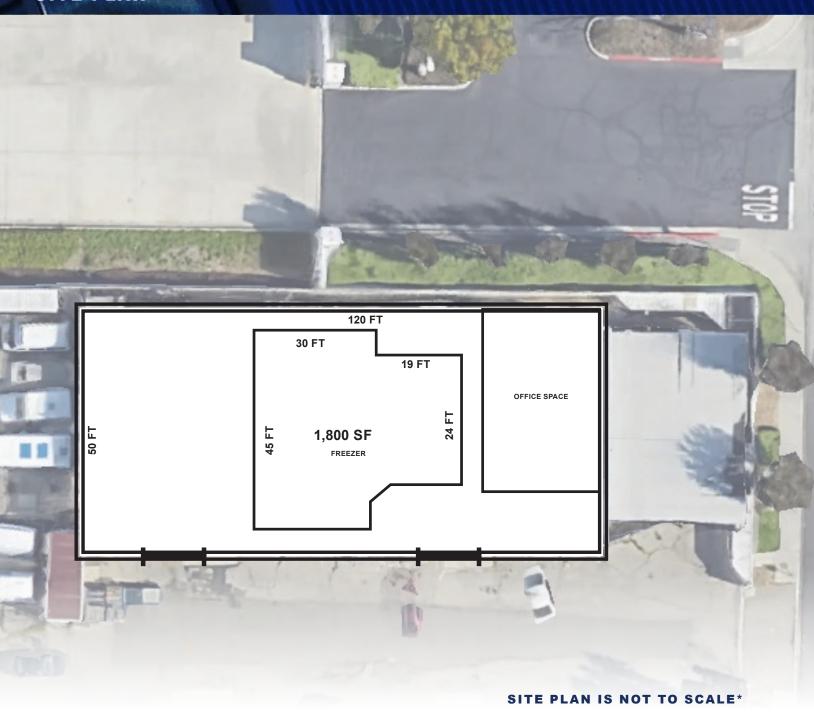

### SITE PLAN

## **PROPERTY HIGHLIGHTS**

- 6,000 SF Warehouse Opportunity with 1,800 SF Freezer
- 500 SF Office Space
- 12' Building Height
- One (1) GL Door (10'x12')
- Power: 75KVA, 200AMP, 3 Phase 480V