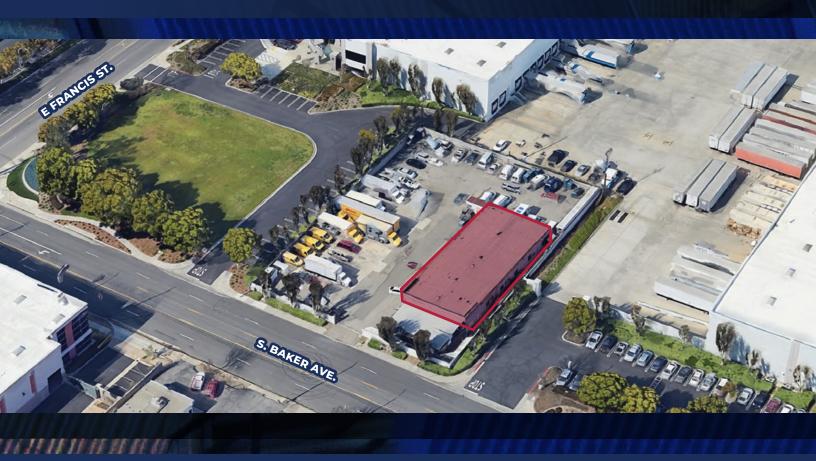

# FOR LEASE 6,000 SF WAREHOUSE

1726 S. BAKER AVE. | ONTARIO | CA

## **PROPERTY HIGHLIGHTS**

- 6,000 SF Warehouse Opportunity with 1,800 SF Freezer
- 500 SF Office Space
- 12' Building Height
- One (1) GL Door (10'x12')
- Power: 75KVA, 200AMP, 3 Phase 480V