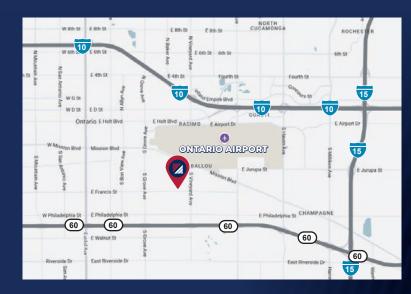

A DAUM Commercial Real Estate Services Industrial Opportunity

# FOR LEASE 6,000 SF WAREHOUSE

1726 S. BAKER AVE. | ONTARIO | CA



## **PROPERTY HIGHLIGHTS**

- 6,000 SF Warehouse Opportunity with 1,800 SF Freezer
- 500 SF Office Space
- 12' Building Height
- One (1) GL Door (10'x12')
- Power: 75KVA, 200AMP, 3 Phase 480V



#### MARK SCHAFER

EXECUTIVE VICE PRESIDENT
P: 909.652.9052 | M: 949.923.9890
E: mschafer@daumcommercial.com
CA DRE #01902664

#### CODY WOLF

EXECUTIVE VICE PRESIDENT / PRINCIPAL P: 909.912.0018 | M: 909.996.5760 E: cody.wolf@daumcommercial.com CA DRE #01997598

D/AQ Corp. #01129558. Maps Courtesy ©Google & @Microsoft. Although all information is furnished regarding for sale, rental or financing is from sources deemed reliable, such information has not been verified and no express representation is made nor is any to be implied as to the accuracy thereof, and it is submitted subject to errors, omissions, changes of price, rental or other conditions, prior sale, lease or financing, or withdrawal without notice.



## FOR LEASE 6,000 SF WAREHOUSE



1726 S. BAKER AVE. | ONTARIO | CA

###