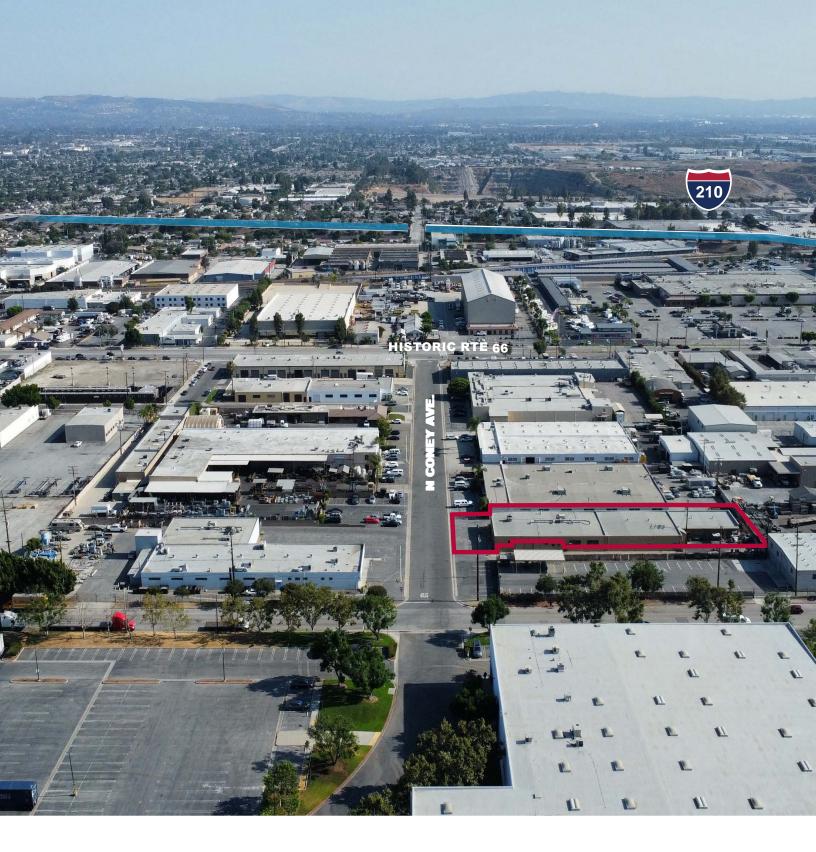

# ±12,172 SF FREESTANDING INDUSTRIAL BUILDING ON A LARGER ±0.50 ACRE PARCEL 757 N CONEY AVE. | AZUSA | CA 91702

## **PROPERTY HIGHLIGHTS:**

- 12' Clear Height
- ±1,392 SF Office
- 3 Ground Level Doors
- Private Fenced Yard
- Power: 400 a | 200 v | 3 PH
- Sale Price: \$4,000,000.00
  \$3,500,000.00