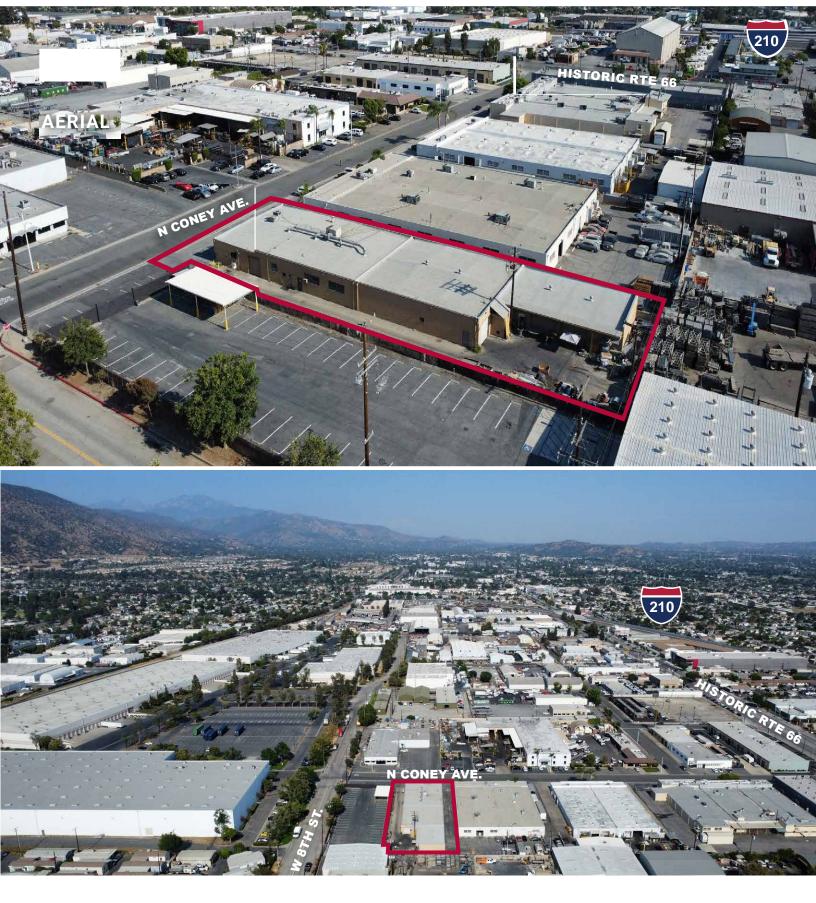

# ±12,172 SF FREESTANDING INDUSTRIAL BUILDING ON A LARGER ±0.50 ACRE PARCEL 757 N CONEY AVE. | AZUSA | CA 91702

## **PROPERTY HIGHLIGHTS:**

- 12' Clear Height
- ±1,392 SF Office
- 3 Ground Level Doors
- Private Fenced Yard
- Power: 400 a | 200 v | 3 PH
- Sale Price: \$4,000,000.00
  \$3,500,000.00