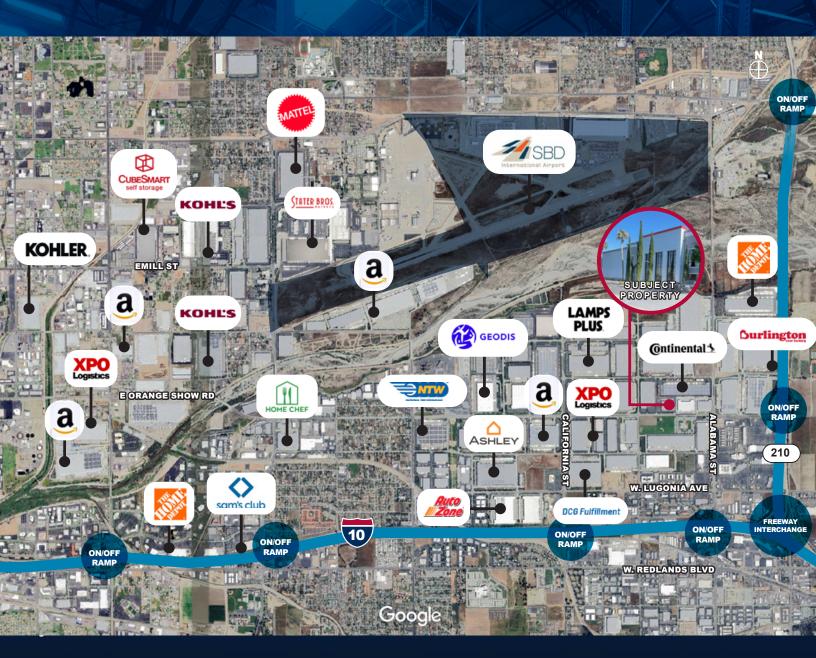

# 151,484 SF SPACE AVAILABLE IMMEDIATELY

27040 SAN BERNARDINO AVE., REDLANDS, CA

## SPACE AVAILABLE IMMEDIATELY 151,484 SF

27040 SAN BERNARDINO AVE., REDLANDS, CA

### SPACE AVAILABLE IMMEDIATELY

151,484 SF

27040 SAN BERNARDINO AVE., REDLANDS, CA