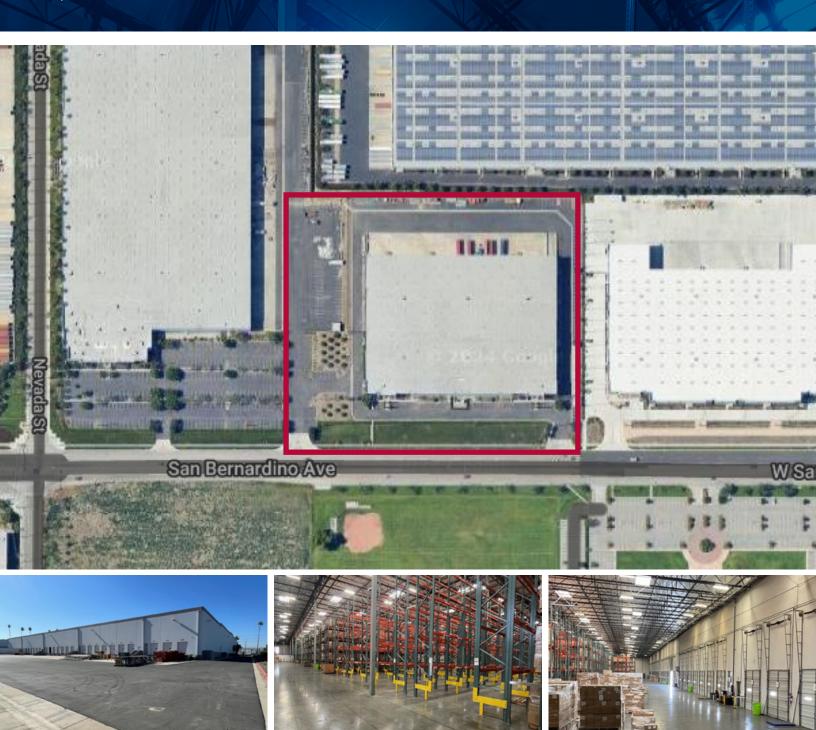

# 151,484 SF SPACE AVAILABLE IMMEDIATELY

27040 SAN BERNARDINO AVE., REDLANDS, CA

#### PROPERTY HIGHLIGHTS

- Fully racked with VNA racking (6' aisles)
- Sublessor would consider short term or through remainder of the Master Lease Term May 31, 2027.
- 150' Truck Court
- 30' Minimum Clearance
- ESFR Sprinklers
- 28 Dock High and 1 Grade Level Loading Door

## SPACE AVAILABLE IMMEDIATELY 151,484 SF

27040 SAN BERNARDINO AVE., REDLANDS, CA

### SPACE AVAILABLE IMMEDIATELY

151,484 SF

27040 SAN BERNARDINO AVE., REDLANDS, CA

#### **AMENITIES**