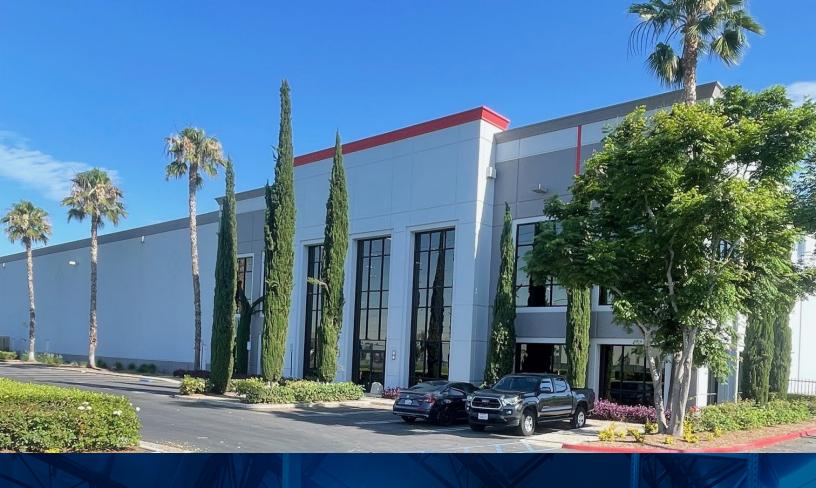

# 151,484 SF SPACE AVAILABLE IMMEDIATELY

27040 SAN BERNARDINO AVE., REDLANDS, CA

#### PROPERTY HIGHLIGHTS

- Fully racked with VNA racking (6' aisles)
- Sublessor would consider short term or through remainder of the Master Lease Term May 31, 2027.
- 150' Truck Court
- 30' Minimum Clearance
- ESFR Sprinklers
- 28 Dock High and 1 Grade Level Loading Door

## SPACE AVAILABLE IMMEDIATELY 151,484 SF

27040 SAN BERNARDINO AVE., REDLANDS, CA

### SPACE AVAILABLE IMMEDIATELY

151,484 SF

27040 SAN BERNARDINO AVE., REDLANDS, CA