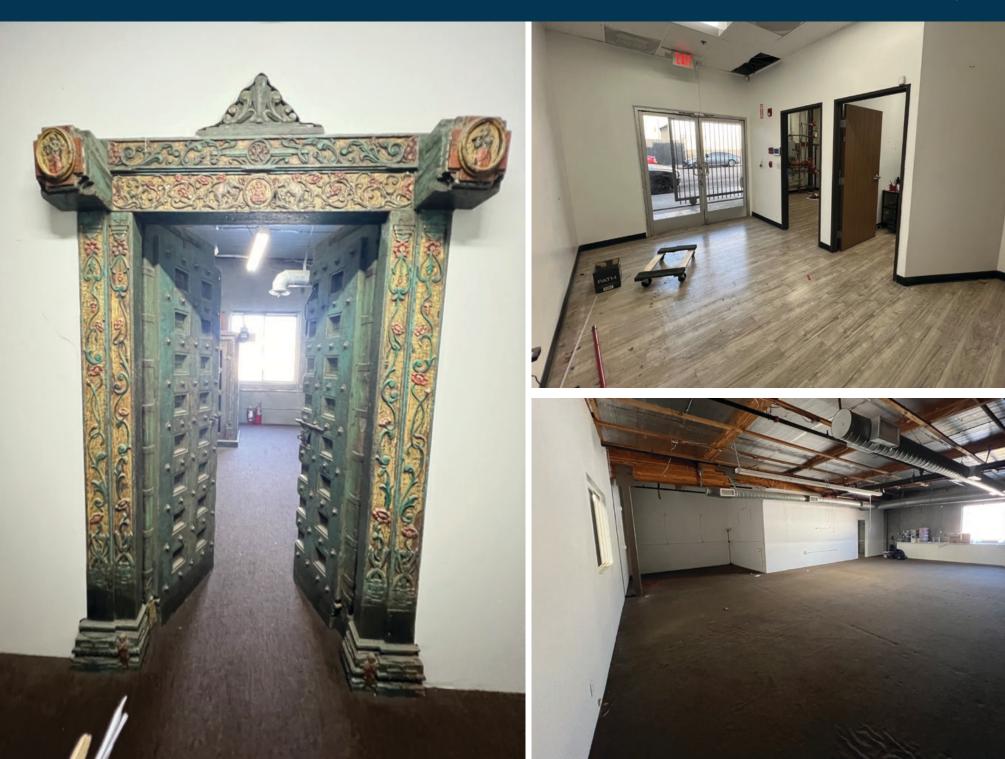

ELES | CA 90011



## **PROPERTY HIGHLIGHTS**

- Size: 8,100 SF (Warehouse/Distribution)
- Zoning: M1
- Clear Height: 26'
- Power: 400 AMP, 240V, 3-Phase
- Loading: One (1) Oversized 19'x13' Ground-Level Door
- Offices: 1,200 SF (4 Offices)
  - + 900 SF Mezzanine

- Parking: Gated, Secure Lot with 4 Spaces
- HVAC: Heat & AC in Office
- Restrooms: 3
- Sprinklered: ESFR
- Security: Gated and Secure Facility
- Building Type: Clean Distribution/ Manufacturing Facility (Built 2004)
- Term: 3-5 Years

- Access: Easy access to 10, 5, 60, 110, 710 & 101 Freeways
- Location: Minutes from Garment Marts, Vernon, and the Arts District
- Ideal Use: Warehouse / Distribution / Manufacturing
- Availability: Vacant Immediate Possession

# **Property Photos**

## 112 E 35TH STEET LOS ANGELES | CA 90011

.



## **Property Location & Aerial**

#### 112 E 35TH STEET LOS ANGELES | CA 90011





## **For More Information, Contact:**

BRYAN ABAYAN ASSOCIATE VICE PRESIDENT P: 310.883.8476 babayan@daumcre.com CA License # 02005294

D/AQ Corp. #01129558. Maps Courtesy ©Google & ©Microsoft. Although all information is furnished regarding for sale, rental or financing is from sources deemed reliable, such information has not been verified and no express representation is made nor is any to be implied as to the accuracy thereof, and it is submitted subject to errors, omissions, changes of price, rental or other conditions, prior sale, lease or financing, or withdrawal without notice.