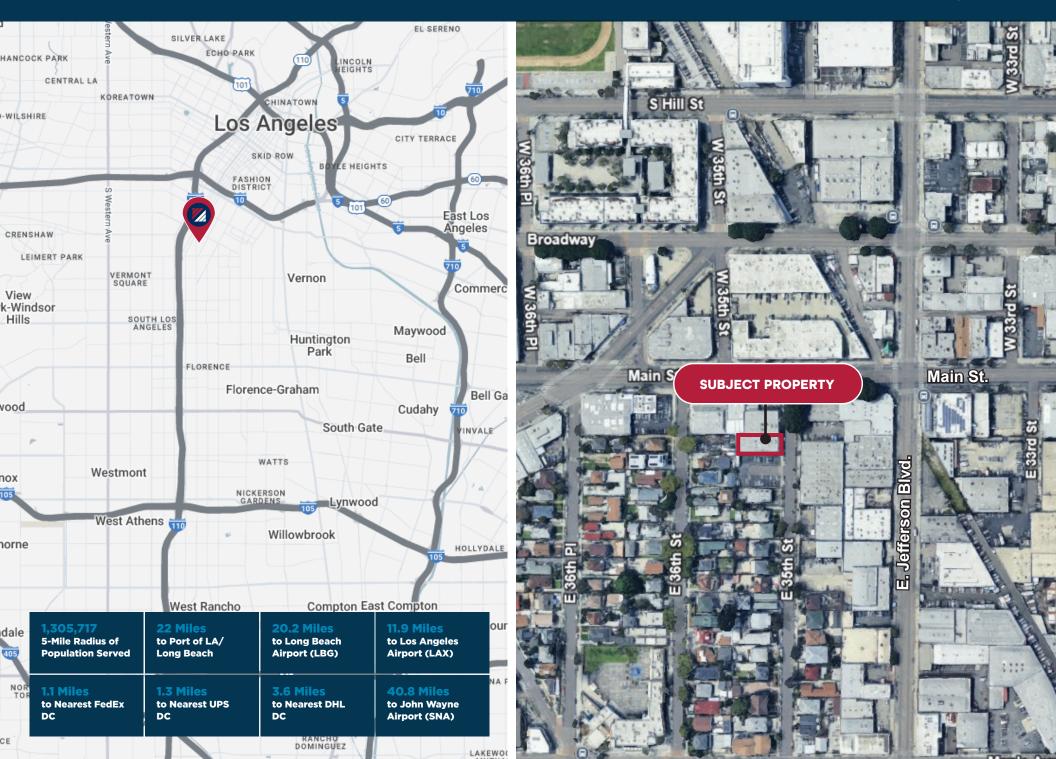

## **Property Location & Aerial**

#### 112 E 35TH STEET LOS ANGELES | CA 90011

- Access: Easy access to 10, 5, 60, 110, 710 & 101 Freeways
- Location: Minutes from Garment Marts, Vernon, and the Arts District
- Ideal Use: Warehouse / Distribution / Manufacturing
- Availability: Vacant Immediate Possession