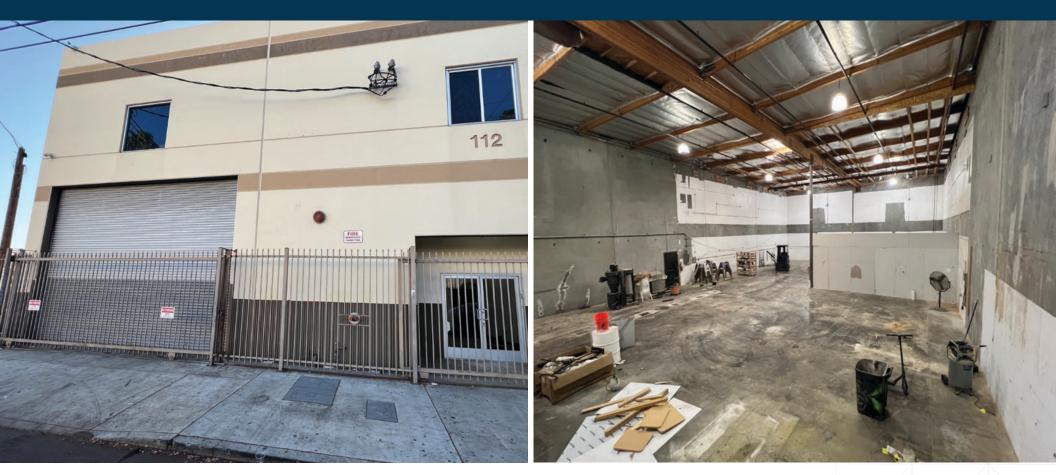

# **Property Photos**

## 112 E 35TH STEET LOS ANGELES | CA 90011

.

## **PROPERTY HIGHLIGHTS**

- Size: 8,100 SF (Warehouse/Distribution)
- Zoning: M1
- Clear Height: 26'
- Power: 400 AMP, 240V, 3-Phase
- Loading: One (1) Oversized 19'x13' Ground-Level Door
- Offices: 1,200 SF (4 Offices)
  - + 900 SF Mezzanine

- Parking: Gated, Secure Lot with 4 Spaces
- HVAC: Heat & AC in Office
- Restrooms: 3
- Sprinklered: ESFR
- Security: Gated and Secure Facility
- Building Type: Clean Distribution/ Manufacturing Facility (Built 2004)
- Term: 3-5 Years

- Access: Easy access to 10, 5, 60, 110, 710 & 101 Freeways
- Location: Minutes from Garment Marts, Vernon, and the Arts District
- Ideal Use: Warehouse / Distribution / Manufacturing
- Availability: Vacant Immediate Possession