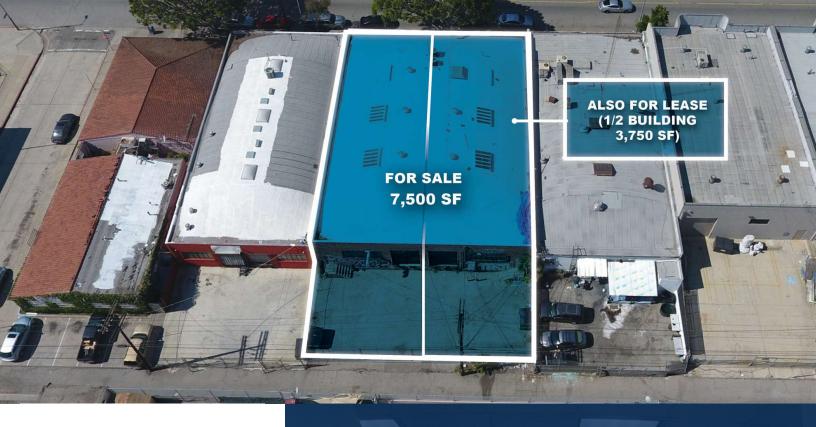

## ALSO FOR LEASE 3,750 SF W/ 1 DH DOOR & 450 SF OFFICE

- Efficient Clear Span Industrial Building
- Approximately 15-22' Ceiling heights with 200 Amp – 3 Phase
- Close Proximity to Major Freeways - 5, 10, 101 and 60
- Securely Fenced Parking Lot

#### FOR SALE - 1258-1260 S BOYLE AVE

- 7,500 SF Available Entire Building
- 2 Dock High Doors
- 900 SF Office Space
- 2 Restrooms
- 6 Parking Spaces

#### FOR LEASE - 1258 S BOYLE AVE

- 3,750 SF Available 1/2 Building
- 1 Dock High Door
- 450 SF Office Space
- 1 Restroom
- 3 Parking Spaces