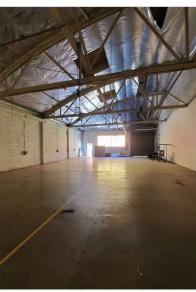

## ALSO FOR LEASE 3,750 SF W/ 1 DH DOOR & 450 SF OFFICE

- Efficient Clear Span Industrial Building
- Approximately 15-22' Ceiling heights with 200 Amp – 3 Phase
- Close Proximity to Major Freeways - 5, 10, 101 and 60
- Securely Fenced Parking Lot

#### FOR SALE - 1258-1260 S BOYLE AVE

- 7,500 SF Available Entire Building
- 2 Dock High Doors
- 900 SF Office Space
- 2 Restrooms
- 6 Parking Spaces

#### FOR LEASE - 1258 S BOYLE AVE

- 3,750 SF Available 1/2 Building
- 1 Dock High Door
- 450 SF Office Space
- 1 Restroom
- 3 Parking Spaces