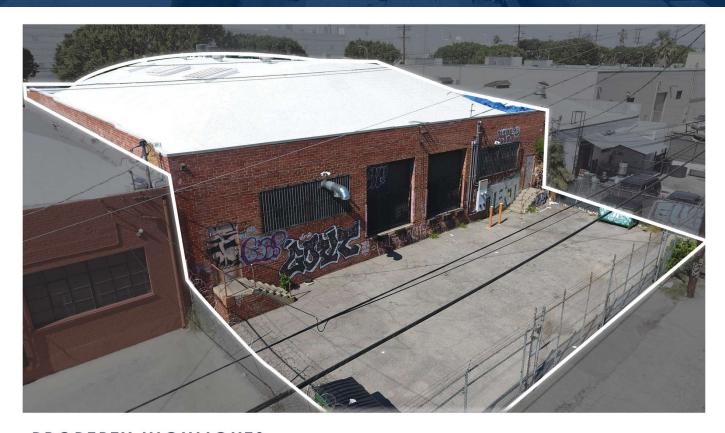

# 1258-1260

S BOYLE AVENUE LOS ANGELES | CA

# FOR SALE INDUSTRIAL PROPERTY

INDUSTRIAL FROFERT

## ALSO FOR LEASE 3,750 SF W/ 1 DH DOOR & 450 SF OFFICE

- Efficient Clear Span Industrial Building
- Approximately 15-22' Ceiling heights with 200 Amp – 3 Phase
- Close Proximity to Major Freeways - 5, 10, 101 and 60
- Securely Fenced Parking Lot