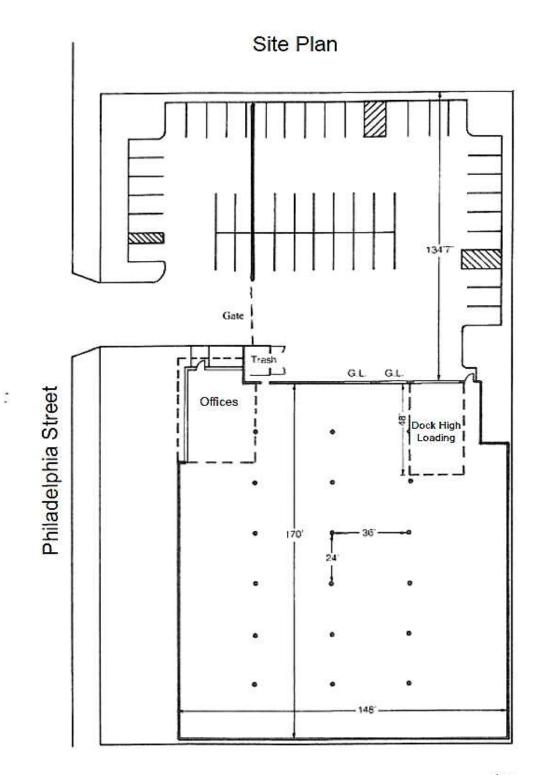

- 600 AMPS, Phase 3 Power
- 277/480 Volt Power (Distributed)
- Huge Yard
- 49 Parking Spaces

#### FOR MORE INFORMATION. PLEASE CONTACT:

#### **KERRY COLE**

Executive Vice President/Principal/Branch Manager P: 909.652.9045 | M: 626.824.4774 kerry.cole@daumcommercial.com CalDRE #00946482



COMPAI

1730



D/AQ Corp. #01129558. Maps Courtesy ©Google & ©Microsoft. Although all information is furnished regarding for sale, rental or financing from sources deemed reliable, such information has not been verified and no express representation is made nor is any to be implied as to the accuracy thereof, and it is submitted subject to errors, omissions, changes of price, rental or other conditions, prior sale, lease or financing, or withdrawal without notice.

### SITE PLAN ±24,760 SQUARE FEET



< N P

FOR MORE INFORMATION. PLEASE CONTACT:

#### **KERRY COLE**

Executive Vice President/Principal/Branch Manager P: 909.652.9045 | M: 626.824.4774 kerry.cole@daumcommercial.com CalDRE #00946482



1

D/AQ Corp. #01129558. Maps Courtesy ©Google & ©Microsoft. Although all information is furnished regarding for sale, rental or financing from sources deemed reliable, such information has not been verified and no express representation is made nor is any to be implied as to the accuracy thereof, and it is submitted subject to errors, omissions, changes of price, rental or other conditions, prior sale, lease or financing, or withdrawal without notice.

www.daumcommercial.com