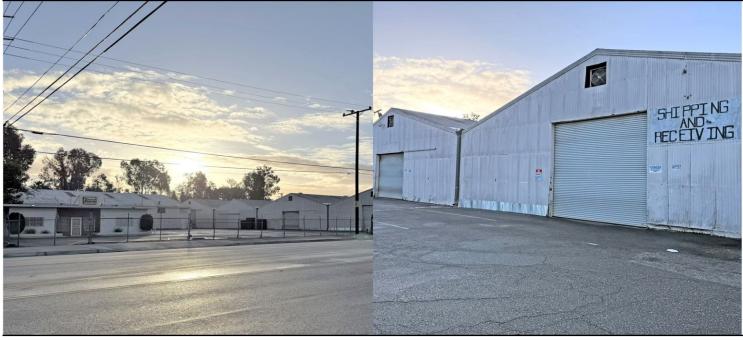

## 1810 S Santa Fe Ave, Compton, CA 90221 S Santa Fe Ave/E Greenleaf Blvd

Prime Alameda Corridor Location MH Zoning Heavy Metal Industrial Warehouse Twelve Miles from Ports Excellent Access to Major Fwys 91, 710, 110, and 405 **Development Opportunity** 

Sale Price: \$9,325,000.00 Sale Price/SF: \$198.49 Available SF: 46,980 SF **Prop Lot Size:** 2.04 Ac / 88,862 SF Taxes: \$81.013 / 2024 Yard: Fenced / Paved МН Zoning:

Sprinklered: No 16' Clear Height: GL Doors/Dim: 6 DH Doors/Dim: 0 A: 1600 V: 480/277 0: 3 W: TBD **Construction Type:** 

Const Status/Year Blt: Existing / 1952

Whse HVAC: No **Parking Spaces:** / Ratio: **Rail Service:** Specific Use: Warehouse/Distribution

Include In Available: No **Unfinished Mezz:** 0 SF Include In Available: No Possession: COE Vacant: Nο