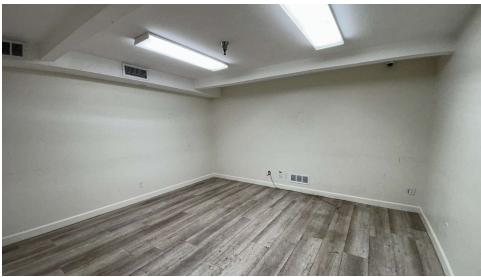

#### **PROPERTY HIGHLIGHTS:**

- ±4,300 SF Office, Warehouse, & Mezzanine
- ±1,500 SF Office Space & ±1,500 Warehouse
- ±1,300 SF Mezzanine (Included in Total SF)
- Six (6) Newly Refurbished Offices
- End Unit, Drive Around Access
- Kitchenette & Two (2) Restrooms
- (1) 16'x14' Oversized Automatic GL Door
- Sprinklered, Air-Lines, 200 Amps (Verify)
- Prime Costa Mesa/ Airport Location
- Immediate Freeway Access (405/55/73)
- Sublease expires April 30, 2027