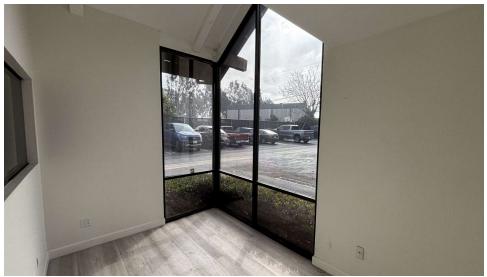

#### **PROPERTY HIGHLIGHTS:**

- ±4,300 SF Office, Warehouse, & Mezzanine
- ±1,500 SF Office Space & ±1,500 Warehouse
- ±1,300 SF Mezzanine (Included in Total SF)
- Six (6) Newly Refurbished Offices
- End Unit, Drive Around Access
- Kitchenette & Two (2) Restrooms
- (1) 16'x14' Oversized Automatic GL Door
- Sprinklered, Air-Lines, 200 Amps (Verify)
- Prime Costa Mesa/ Airport Location
- Immediate Freeway Access (405/55/73)
- Sublease expires April 30, 2027