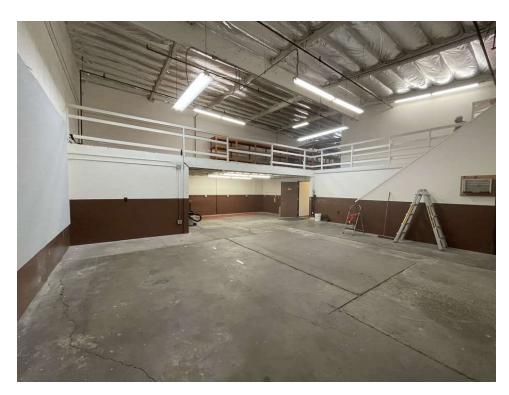

#### **PROPERTY HIGHLIGHTS:**

- ±4,300 SF Office, Warehouse, & Mezzanine
- ±1,500 SF Office Space & ±1,500 Warehouse
- ±1,300 SF Mezzanine (Included in Total SF)
- Six (6) Newly Refurbished Offices
- End Unit, Drive Around Access
- Kitchenette & Two (2) Restrooms
- (1) 16'x14' Oversized Automatic GL Door
- Sprinklered, Air-Lines, 200 Amps (Verify)
- Prime Costa Mesa/ Airport Location
- Immediate Freeway Access (405/55/73)
- Sublease expires April 30, 2027