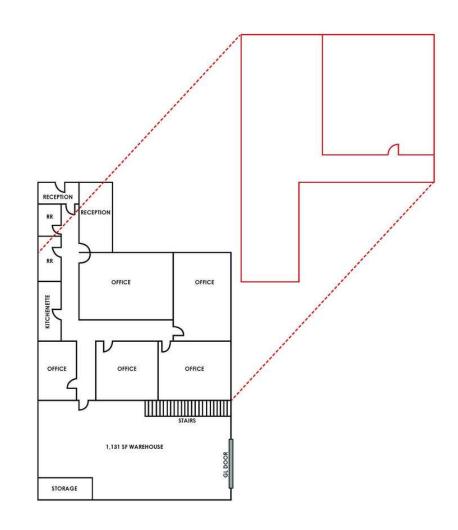

#### **PROPERTY HIGHLIGHTS:**

- ±4,300 SF Office, Warehouse, & Mezzanine
- ±1,500 SF Office Space & ±1,500 Warehouse
- ±1,300 SF Mezzanine (Included in Total SF)
- Six (6) Newly Refurbished Offices
- End Unit, Drive Around Access
- Kitchenette & Two (2) Restrooms
- (1) 16'x14' Oversized Automatic GL Door
- Sprinklered, Air-Lines, 200 Amps (Verify)
- Prime Costa Mesa/ Airport Location
- Immediate Freeway Access (405/55/73)
- Sublease expires April 30, 2027

## FOR SUBLEASE - ±4,300 SF

245-D5 FISCHER AVENUE, COSTA MESA

**DEVIN RAY**VICE PRESIDENT

P: 949.242.1065 dray@daumcre.com CADRE #02018130 TURNER WHITE ASSOCIATE

P: 949.242.1717 | M: 925.550.8422 twhite@daumcommercial.com CADRE #02249148

## FOR SUBLEASE - ±4,300 SF

245-D5 FISCHER AVENUE, COSTA MESA