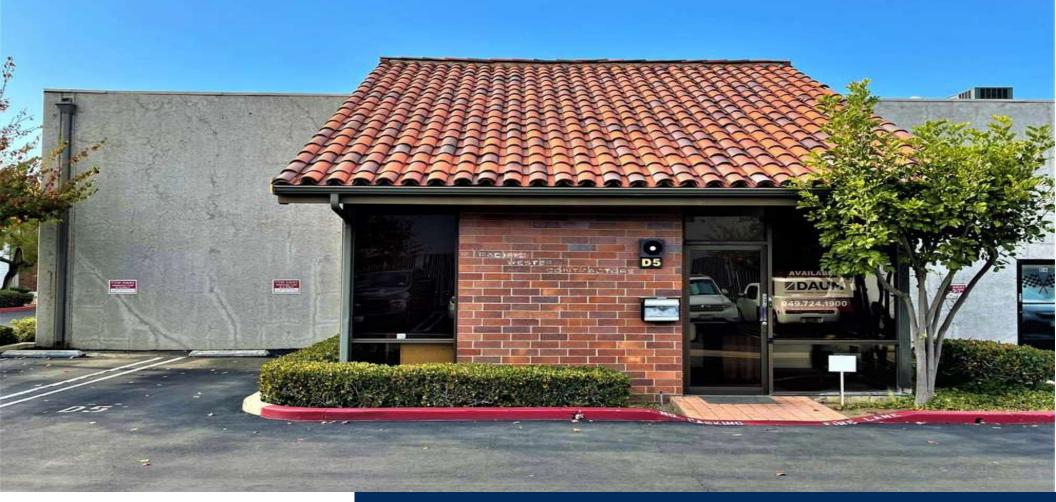

245-D5

FISCHER AVENUE COSTA MESA | CA

### FOR SUBLEASE - ±4,300 SF

245-D5 FISCHER AVENUE, COSTA MESA

#### **PROPERTY HIGHLIGHTS:**

- ±4,300 SF Office, Warehouse, & Mezzanine
- ±1,500 SF Office Space & ±1,500 Warehouse
- ±1,300 SF Mezzanine (Included in Total SF)
- Six (6) Newly Refurbished Offices
- End Unit, Drive Around Access
- Kitchenette & Two (2) Restrooms
- (1) 16'x14' Oversized Automatic GL Door
- Sprinklered, Air-Lines, 200 Amps (Verify)
- Prime Costa Mesa/ Airport Location
- Immediate Freeway Access (405/55/73)
- Sublease expires April 30, 2027