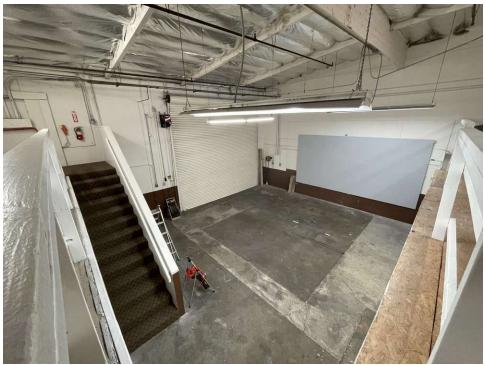

#### **PROPERTY HIGHLIGHTS:**

- ±4,300 SF Office, Warehouse, & Mezzanine
- ±1,500 SF Office Space & ±1,500 Warehouse
- ±1,300 SF Mezzanine (Included in Total SF)
- Six (6) Newly Refurbished Offices
- End Unit, Drive Around Access
- Kitchenette & Two (2) Restrooms
- (1) 16'x14' Oversized Automatic GL Door
- Sprinklered, Air-Lines, 200 Amps (Verify)
- Prime Costa Mesa/ Airport Location
- Immediate Freeway Access (405/55/73)
- Sublease expires April 30, 2027