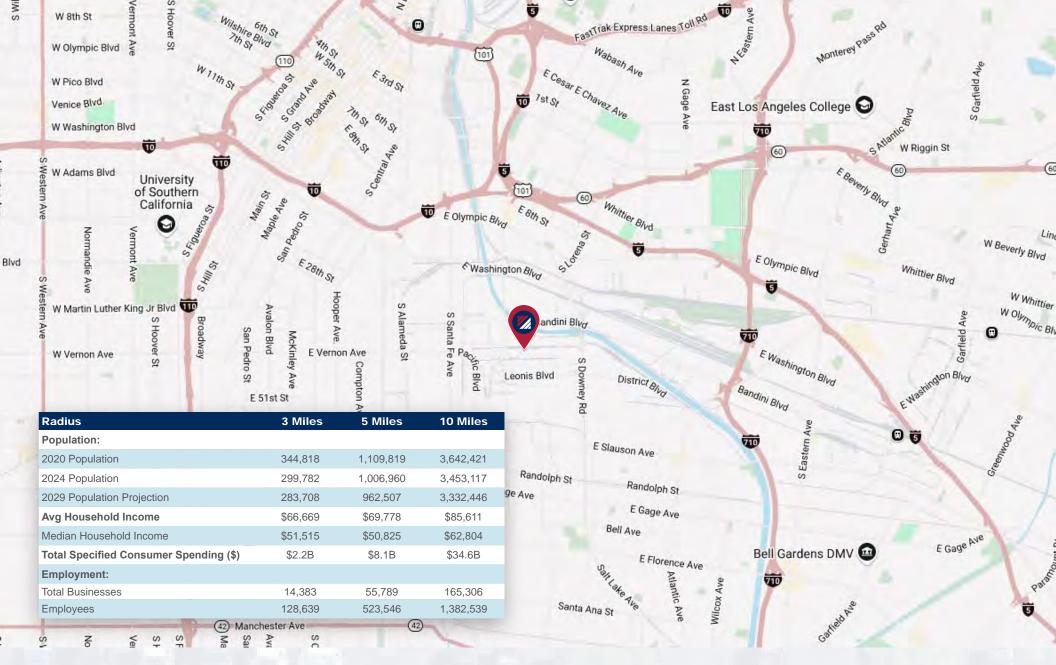

LINDSAY PARK
ASSOCIATE VICE PRESIDENT
M: 213.222.5499
lpark@daumcommercial.com
CADRE #02178941

MOON LIM
EXECUTIVE VICE PRESIDENT
P: 213.308.2056
mlim@daumcommercial.com
CADRE #01903050

**LOCATION MAP** 

## **ABOUT VERNON**

The City of Vernon is an industrial city of 5.2 square miles located several miles to the southeast of Downtown Los Angeles in Southern California. Founded in 1905 as the first exclusively industrial city in the Southwestern United States, Vernon currently houses more than 1,800 businesses that employ approximately 50,000 people, serving as a vital economic engine in the region. Offering an environment uniquely friendly to business, Vernon is the home to industries including food and agriculture, apparel, steel, plastics, logistics and home furnishings. Vernon maintains strong philanthropic ties with the neighboring communities where much of its workforce lives, providing significant financial support for public services like health care and education.