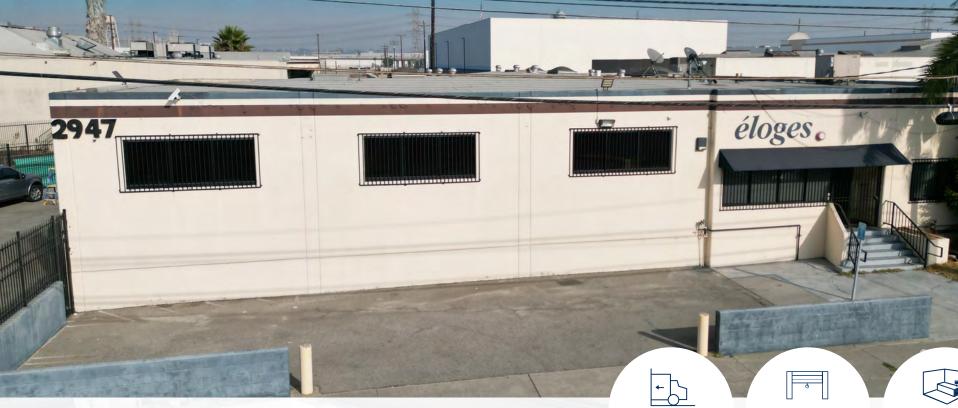

# FOR SALE

±10,144 SF INDUSTRIAL BUILDING

### **PROPERTY HIGHLIGHTS:**

- ±10,144 SF Stand
   Alone Building
- ±21,244 SF Large
   Gate Lot (Less than
   50% Coverage)
- ±2,600 SF Office Space

- 400A, 480V, Phase 3
- 17' Clear Height
- 2 Dock High and 1
   Ground Level Door
- Excellent Access to Major Freeways

LINDSAY PARK
ASSOCIATE VICE PRESIDENT
M: 213.222.5499
lpark@daumcommercial.com
CADRE #02178941

MOON LIM EXECUTIVE VICE PRESIDENT P: 213.308.2056 mlim@daumcommercial.com CADRE #01903050 **EXTERIOR PHOTOS** 