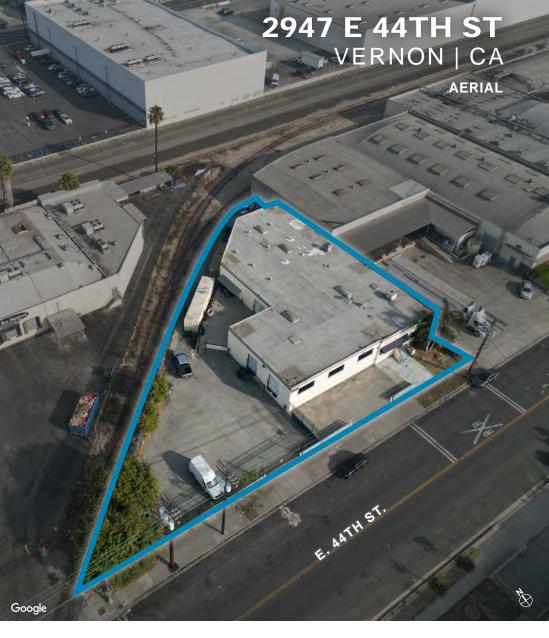

# FOR SALE

±10,144 SF INDUSTRIAL BUILDING

### **PROPERTY HIGHLIGHTS:**

- ±10,144 SF Stand
   Alone Building
- ±21,244 SF Large
   Gate Lot (Less than
   50% Coverage)
- ±2,600 SF Office Space

- 400A, 480V, Phase 3
- 17' Clear Height
- 2 Dock High and 1
   Ground Level Door
- Excellent Access to Major Freeways