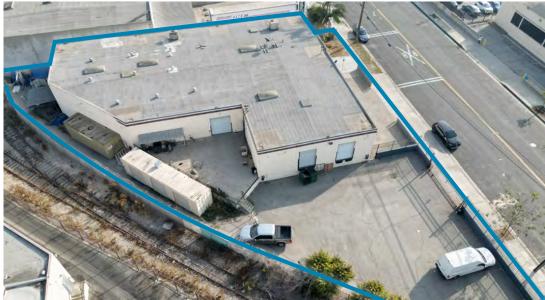

LINDSAY PARK
ASSOCIATE VICE PRESIDENT
M: 213.222.5499
lpark@daumcommercial.com
CADRE #02178941

MOON LIM EXECUTIVE VICE PRESIDENT P: 213.308.2056 mlim@daumcommercial.com CADRE #01903050 **EXTERIOR PHOTOS** 

### **PROPERTY HIGHLIGHTS:**

- ±10,144 SF Stand
   Alone Building
- ±21,244 SF Large
   Gate Lot (Less than
   50% Coverage)
- ±2,600 SF Office Space

- 400A, 480V, Phase 3
- 17' Clear Height
- 2 Dock High and 1
   Ground Level Door
- Excellent Access to Major Freeways