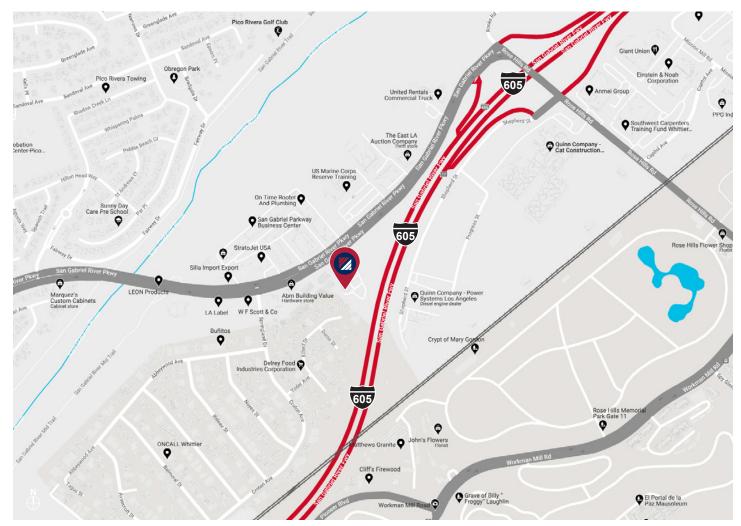

ithdrawal without notice.

#### Industrial | For Lease

# **3660 SAN GABRIEL PARKWAY**

PICO RIVERA | CA



COMMERCIAL REAL ESTATE SERVICES

### CONTACT US

DUSTIN HULLINGER P: 949.341.4514 DHULLINGER@DAUMCRE.COM CADRE #02078021 PANO MEDENAS M: 714.345.7882 PMEDENAS@DAUMCRE.COM CADRE #02115952

D/AQ Corp. #01129558. Maps Courtesy ©Google & ©Microsoft. Although all information is furnished regarding for sale, rental or financing is from sources deemed reliable, such information has not been verified and no express representation is made nor is any to be implied as to the accuracy thereof, and it is submitted subject to errors, omissions, changes of price, rental or other conditions, prior sale, lease or financing, or withdrawal without notice.

# 3660 SAN GABRIEL PARKWAY

PICO RIVERA | CA



COMMERCIAL REAL ESTATE SERVICES

| Demographics                              | 3 Miles  | 5 Miles  | 10 Miles  | Traffic Counts         |                   |                   |               |                        |
|-------------------------------------------|----------|----------|-----------|------------------------|-------------------|-------------------|---------------|------------------------|
|                                           |          |          |           | Collection Street      | Cross Street      | Traffic<br>Volume | Count<br>Year | Dist. from<br>Property |
| 2010 Population                           | 136,122  | 498,798  | 2,387,828 | San Gabriel River Pkwy | Springland Dr SW  | 8,888             | 2022          | 0.17 mi                |
| 2022 Population