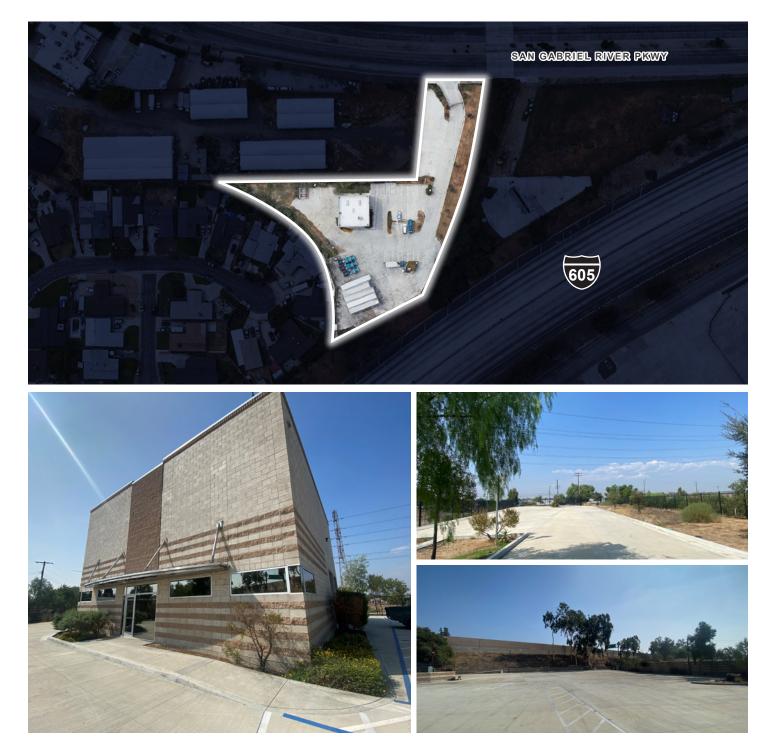

# QUALITY INDUSTRIAL SITE WITH OFFICE/MAINTENANCE BUILDING

### **PROPERTY HIGHLIGHTS**

- 58.000 SF Industrial Site
- Pristine Concrete Site.
- Secured with Wrought Iron fence, Electronic Gate, and perimeter Lighting.
- 3,000 SF high-bay modern Industrial building.

BUILDING

PAVED YARD

±45,172 SF

INCLUDING ROAD

ACCESS

- Machine Shops
- Manufacturing of Food Products Recycling Collection Facility
- Sheet Metal Shops
- Sign Shop
- Transfer, Moving and Storage Facilities for Furniture and
- Household Goods Only
- Wholesale Sales