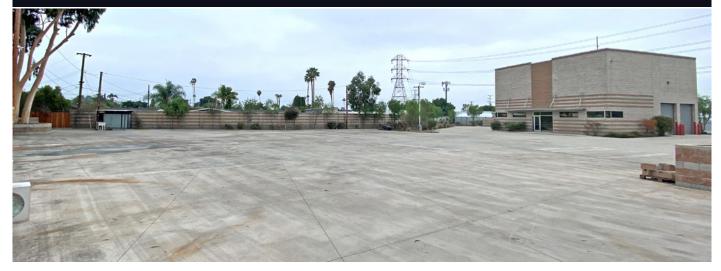

# QUALITY INDUSTRIAL SITE WITH OFFICE/MAINTENANCE BUILDING

### **PROPERTY HIGHLIGHTS**

- 58.000 SF Industrial Site
- Pristine Concrete Site.
- Secured with Wrought Iron fence, Electronic Gate, and perimeter Lighting.
- 3,000 SF high-bay modern Industrial building.

BUILDING

PAVED YARD

±45,172 SF

INCLUDING ROAD

ACCESS

- Machine Shops
- Manufacturing of Food Products Recycling Collection Facility
- Sheet Metal Shops
- Sign Shop
- Transfer, Moving and Storage Facilities for Furniture and
- Household Goods Only
- Wholesale Sales