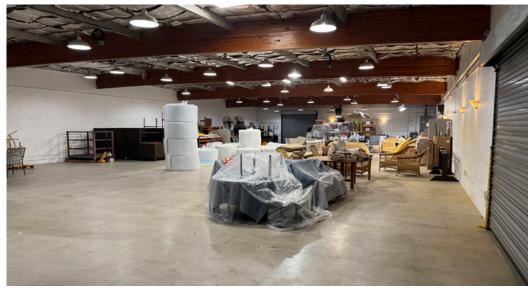

#### **PROPERTY HIGHLIGHTS**

- 13,538 SF on 28,800 SF
- 1,538 SF Office
- 31 Parking Spaces
- 10' Clear Height
- 4 GL Doors
- Over 300K in Refurbishment
- Main Building 7,538 SF
- 2nd Building 6,000 SF
- Additional Parking Lot
- ADA Compliant

- Possible Multi-Tenant
- Power: 220V | 575 Amps
   1st service 220V @ 400 amps
   2nd service 220V @ 175 amps
   3rd service 220V @ 100 amps

W Commercial St

- 2 Water Bills
- 2 Gas Bills
- New HVAC
- New Copper Plumbing
- SBA Loan Assumable