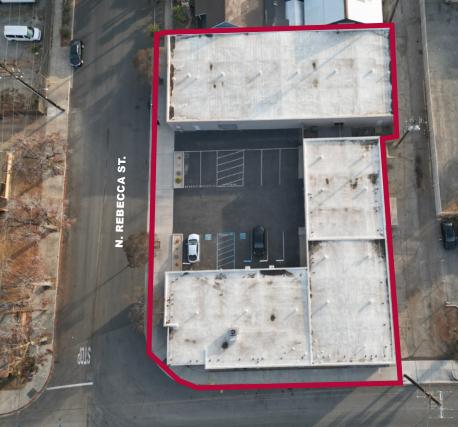

any to be implied as to the accuracy thereof, and it is submitted subject to errors, omissions, changes of price, rental or other conditions, prior sale, lease or financing, or withdrawal without notice.



# **FOR SALE OR LEASE**

±13,538 SF ON 28,800 SF

### **526 W MONTEREY AVE.**

POMONA | CA 91768

#### **PROPERTY HIGHLIGHTS**

- 13,538 SF on 28,800 SF
- 1,538 SF Office
- 31 Parking Spaces
- 10' Clear Height
- 4 GL Doors
- Over 300K in Refurbishment
- Main Building 7,538 SF
- 2nd Building 6,000 SF
- Additional Parking Lot
- ADA Compliant

- Possible Multi-Tenant
- Power: 220V | 575 Amps
   1st service 220V @ 400 amps
   2nd service 220V @ 175 amps
   3rd service 220V @ 100 amps

W Commercial St

- 2 Water Bills
- 2 Gas Bills
- New HVAC
- New Copper Plumbing
- SBA Loan Assumable











N WHITE AVE

LUI SALAZAR ASSOCIATE D: 213.270.2229 Isalazar@daumcommercial.com CA Lic. #02118236



ALONDRA SALAZAR ASSOCIATE D: 213.270.2226 asalazar@daumcommercial.com CA Lic. #02222628



NICK CANTU ASSOCIATE VICE PRESIDENT M: 714.787.9454 ncantu@daumcommercial.com CA Lic. #02016719

AERIAL

## **FOR SALE OR LEASE**

±13,538 SF ON 28,800 SF

526 W MONTEREY AVE.
POMONA | CA 91768









#### FOR MORE INFORMATION, PLEASE CONTACT:



LUI SALAZAR ASSOCIATE D: 213.270.2229 Isalazar@daumcommercial.com CA Lic. #02118236



ALONDRA SALAZAR ASSOCIATE D: 213.270.2226 asalazar@daumcommercial.com CA Lic. #02222628



NICK CANTU ASSOCIATE VICE PRESIDENT M: 714.787.9454 ncantu@daumcommercial.com CA Lic. #02016719



# FOR SALE OR LEASE ±13,538 SF ON 28,800 SF

526 W MONTEREY AVE. POMONA | CA