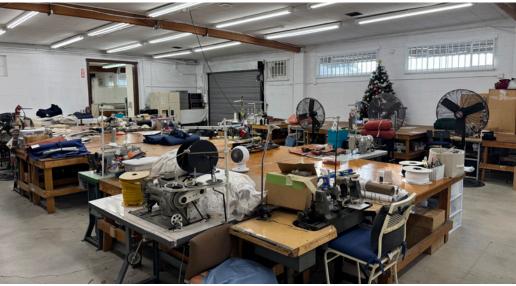

#### **PROPERTY HIGHLIGHTS**

- 13,538 SF on 28,800 SF
- 1,538 SF Office
- 31 Parking Spaces
- 10' Clear Height
- 4 GL Doors
- Over 300K in Refurbishment
- Main Building 7,538 SF
- 2nd Building 6,000 SF
- Additional Parking Lot
- ADA Compliant

- Possible Multi-Tenant
- Power: 220V | 575 Amps
   1st service 220V @ 400 amps
   2nd service 220V @ 175 amps
   3rd service 220V @ 100 amps

W Commercial St

- 2 Water Bills
- 2 Gas Bills
- New HVAC
- New Copper Plumbing
- SBA Loan Assumable