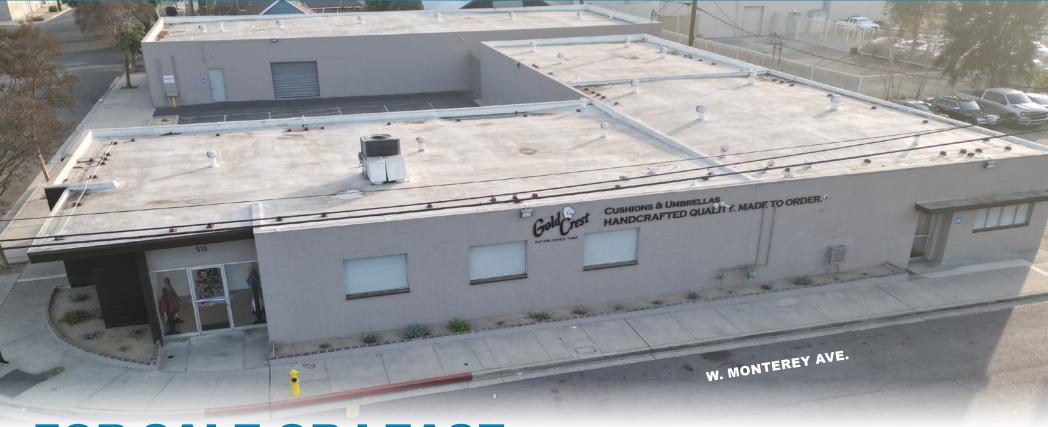

## NEWLY REFURBISHED INDUSTRIAL BUILDING

FOR SALE OR LEASE ±13,538 SF ON 28,800 SF

**526 W MONTEREY AVE.** 

**POMONA | CA 91768** 

LUI SALAZAR ASSOCIATE D: 213.270.2229 Isalazar@daumcommercial.com CA Lic. #02118236

# **FOR SALE OR LEASE**

±13,538 SF ON 28,800 SF

### **526 W MONTEREY AVE.**

POMONA | CA 91768

## **FOR SALE OR LEASE**

±13,538 SF ON 28,800 SF

526 W MONTEREY AVE.
POMONA | CA 91768

# FOR SALE OR LEASE ±13,538 SF ON 28,800 SF

526 W MONTEREY AVE. POMONA | CA 91768

**FOR MORE INFORMATION, PLEASE CONTACT:** 

LUI SALAZAR
ASSOCIATE
D: 213.270.2229
Isalazar@daumcommercial.com
CA Lic #02118236