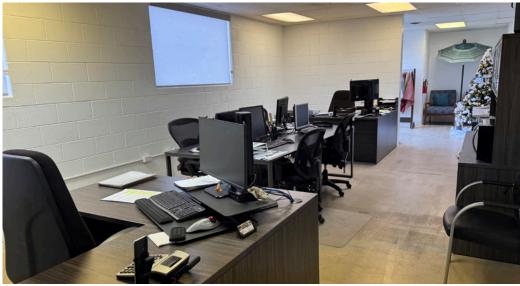

#### **PROPERTY HIGHLIGHTS**

- 13,538 SF on 28,800 SF
- 1,538 SF Office
- 31 Parking Spaces
- 10' Clear Height
- 4 GL Doors
- Over 300K in Refurbishment
- Main Building 7,538 SF
- 2nd Building 6,000 SF
- Additional Parking Lot
- ADA Compliant

- Possible Multi-Tenant
- Power: 220V | 575 Amps
   1st service 220V @ 400 amps
   2nd service 220V @ 175 amps
   3rd service 220V @ 100 amps

W Commercial St

- 2 Water Bills
- 2 Gas Bills
- New HVAC
- New Copper Plumbing
- SBA Loan Assumable