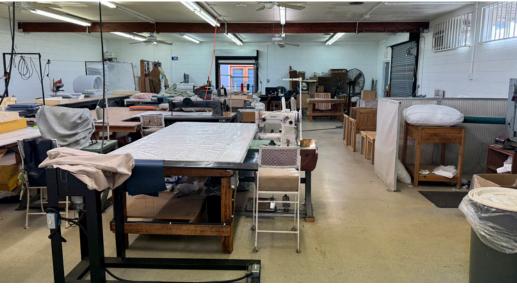

#### **PROPERTY HIGHLIGHTS**

- 13,538 SF on 28,800 SF
- 1,538 SF Office
- 31 Parking Spaces
- 10' Clear Height
- 4 GL Doors
- Over 300K in Refurbishment
- Main Building 7,538 SF
- 2nd Building 6,000 SF
- Additional Parking Lot
- ADA Compliant