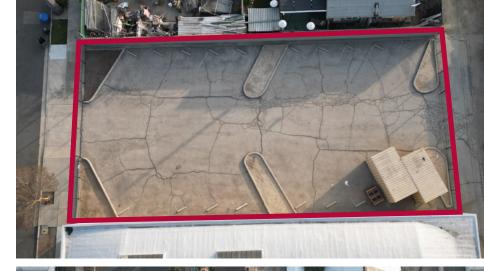

is any to be implied as to the accuracy thereof, and it is submitted subject to errors, omissions, changes of price, rental or other conditions, prior sale, lease or financing, or withdrawal without notice.



# **FOR SALE OR LEASE**

±13,538 SF ON 28,800 SF

### **526 W MONTEREY AVE.**

POMONA | CA 91768

#### **PROPERTY HIGHLIGHTS**

- 13,538 SF on 28,800 SF
- 1,538 SF Office
- 31 Parking Spaces
- 10' Clear Height
- 4 GL Doors
- Over 300K in Refurbishment
- Main Building 7,538 SF
- 2nd Building 6,000 SF
- Additional Parking Lot
- ADA Compliant

- Possible Multi-Tenant
- Power: 220V | 575 Amps
   1st service 220V @ 400 amps
   2nd service 220V @ 175 amps
   3rd service 220V @ 100 amps

W Commercial St

- 2 Water Bills
- 2 Gas Bills
- New HVAC
- New Copper Plumbing
- SBA Loan Assumable











N WHITE AVE

LUI SALAZAR ASSOCIATE D: 213.270.2229 Isalazar@daumcommercial.com CA Lic. #02118236



ALONDRA SALAZAR ASSOCIATE D: 213.270.2226 asalazar@daumcommercial.com CA Lic. #02222628



NICK CANTU ASSOCIATE VICE PRESIDENT M: 714.787.9454 ncantu@daumcommercial.com CA Lic. #02016719

AERIAL

## **FOR SALE OR LEASE**

±13,538 SF ON 28,800 SF

526 W MONTEREY AVE.
POMONA | CA 91768









#### FOR MORE INFORMATION, PLEASE CONTACT:



LUI SALAZAR ASSOCIATE D: 213.270.2229 Isalazar@daumcommercial.com CA Lic. #02118236



ALONDRA SALAZAR ASSOCIATE D: 213.270.2226 asalazar@daumcommercial.com CA Lic. #02222628



NICK CANTU ASSOCIATE VICE PRESIDENT M: 714.787.9454 ncantu@daumcommercial.com CA Lic. #02016719



# FOR SALE OR LEASE ±13,538 SF ON 28,800 SF

526 W MONTEREY AVE. POMONA | C