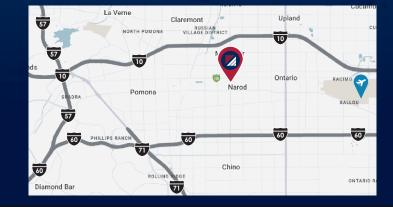

# FOR LEASE

±6,516 SF WAREHOUSE
5365 BROOKS ST. | MONTCLAIR, CA

**DRAYAGE MAP & PHOTOS** 