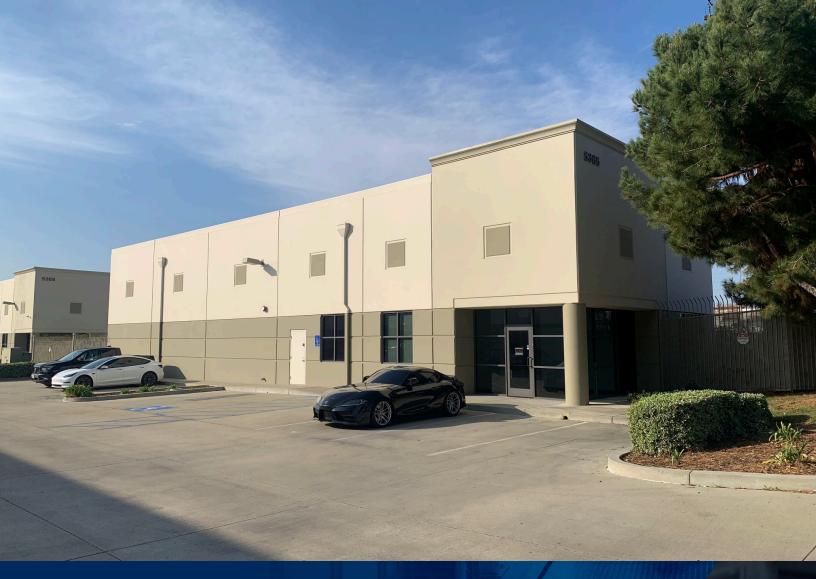

## FOR LEASE ±6,516 SF WAREHOUSE

5365 BROOKS ST. | MONTCLAIR, CA

## **PROPERTY HIGHLIGHTS**

- ±6,516 SF Warehouse
- ±800 SF of office space
- 2 Ground Level Warehouse Doors
- 20 ft Clear Height (Verify)
- 400 Amps (Verify)
- Shared Fenced Yard
- Easy Access to I-10 and 60 Freeways



#### FOR MORE INFORMATION, PLEASE CONTACT:

#### **NOAH SAMARIN**

EXEC. VICE PRESIDENT PRINCIPAL P: 909.912.0007 | M: 714.812.1289 nsamarin@daumcommercial.com CADRE #01755814

#### **DAVE GORES**

VICE PRESIDENT P: 909.652.9059 | M: 909.720.9437 dgores@daumcommercial.com CADRE #01502471

#### **NICK CANTU**

ASSOCIATE VICE PRESIDENT P: 909.652.9054 | M: 714.787.9454 ncantu@daumcommercial.com CADRE #02016719

#### ABRAHAM MENDOZA

ASSOCIATE P: 909.980.7099 | M: 951.231.0288 amendoza@daumcommercial.com CAD