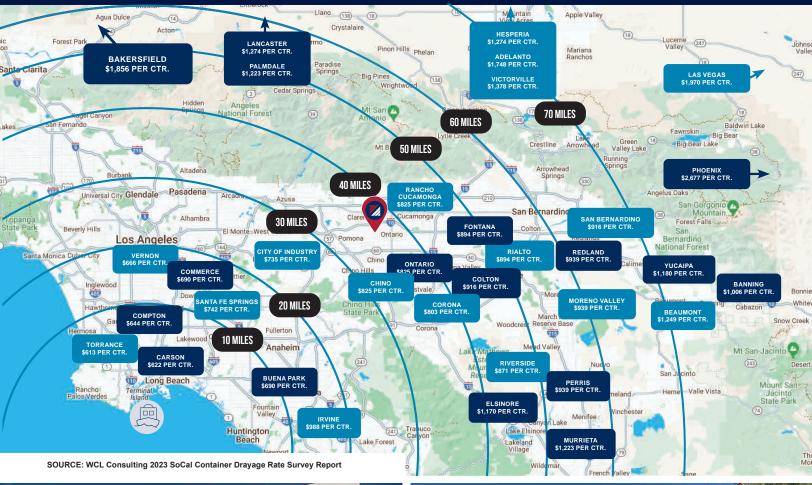

# FOR LEASE

±6,516 SF WAREHOUSE
5365 BROOKS ST. | MONTCLAIR, CA

**DRAYAGE MAP & PHOTOS** 