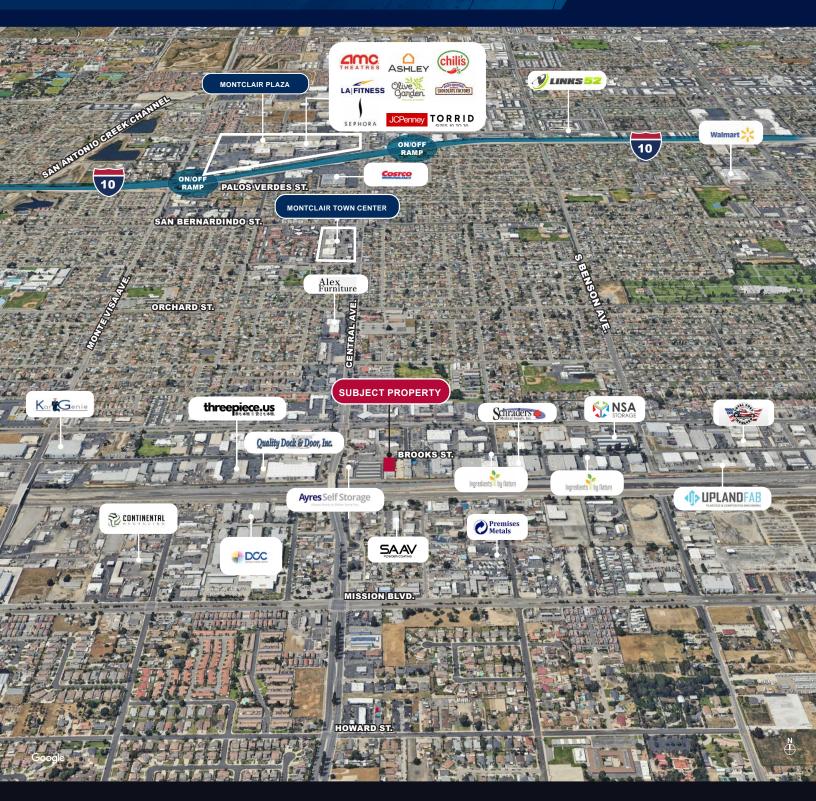

# FOR LEASE

±6,516 SF WAREHOUSE
5365 BROOKS ST. | MONTCLAIR, CA

**DRAYAGE MAP & PHOTOS** 