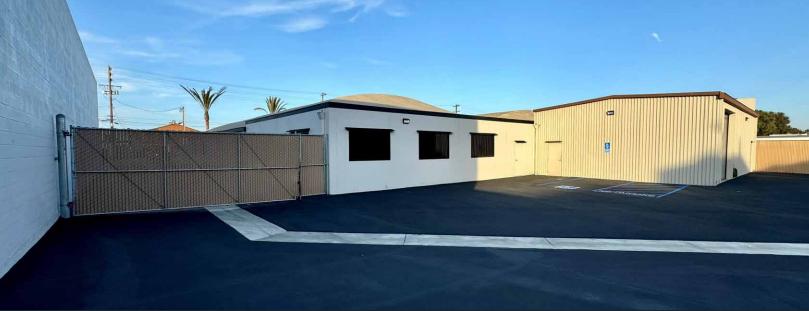

#### **PROPERTY HIGHLIGHTS:**

- 9,130 SF Industrial Building
- Large, Secured Fenced
   Yard (15,000 SF)
- ±1,400 SF of Office Area
- One (1) Ground Level Door
- New Office & Shop Restrooms
- 12' Min Warehouse Clearance

- High Image Office
- 400 Amps (verify)
- Bow Truss Roof
- Epoxy Flooring
- Clear Span Warehouse
- Convenient Freeway Access