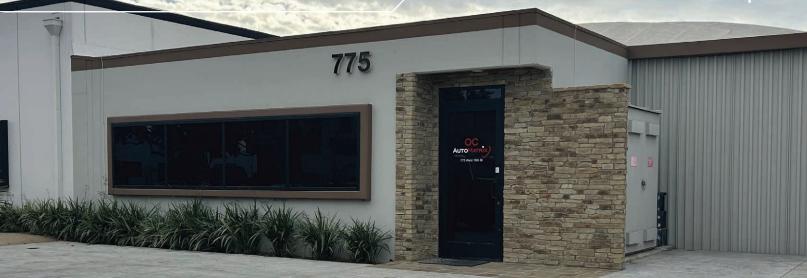

### 775 W. 16TH STREET

COSTA MESA | CA

## RARE INDUSTRIAL BUILDING | HUGE YARD(S) | EXPANDABLE

±9,130 SF INDUSTRIAL BUILDING

#### **PROPERTY HIGHLIGHTS:**

- 9,130 SF Industrial Building
- Large, Secured Fenced
   Yard (15,000 SF)
- ±1,400 SF of Office Area
- One (1) Ground Level Door
- New Office & Shop Restrooms
- 12' Min Warehouse Clearance

- High Image Office
- 400 Amps (verify)
- Bow Truss Roof
- Epoxy Flooring
- Clear Span Warehouse
- Convenient Freeway Access