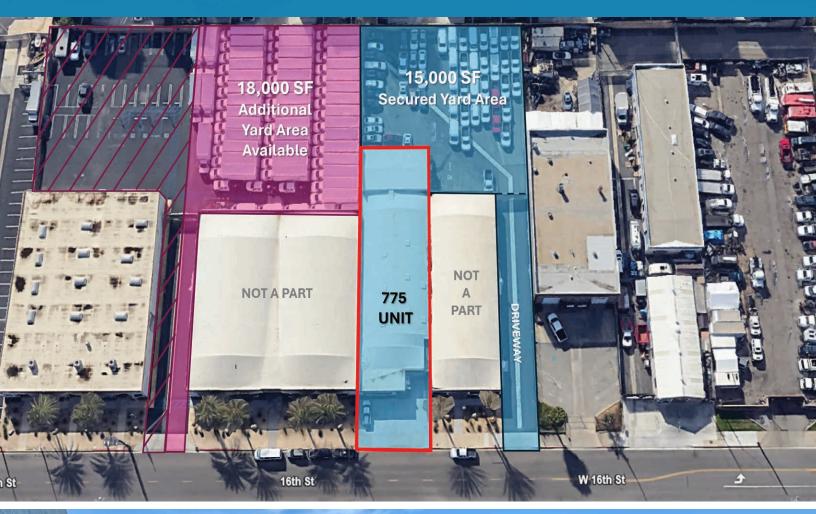

#### **PROPERTY HIGHLIGHTS:**

- 9,130 SF Industrial Building
- Large, Secured Fenced
   Yard (15,000 SF)
- ±1,400 SF of Office Area
- One (1) Ground Level Door
- New Office & Shop Restrooms
- 12' Min Warehouse Clearance

#### **BUILDING & YARD OPTIONS:**

|          | Building SF | Yard SF   | Asking Rate                              | Total Per Month |
|----------|-------------|-----------|------------------------------------------|-----------------|
| Option 1 | 9,130 SF    | 15,000 SF | \$2.25 G                                 | \$20,542 Gross  |
| Option 2 | 9,130 SF    | 33,000 SF | \$2.25 G (Building) +<br>\$0.60 G (Land) | \$31,342 Gross  |
| Option 3 | N/A         | 18,000 SF | \$0.60 G                                 | \$10,800 Gross  |