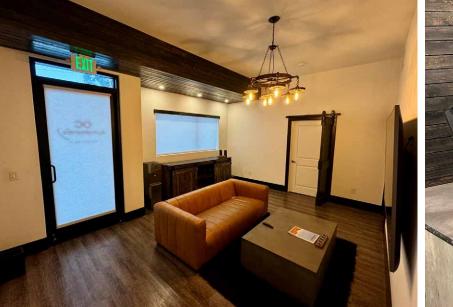

#### **PROPERTY HIGHLIGHTS:**

- 9,130 SF Industrial Building
- Large, Secured Fenced
   Yard (15,000 SF)
- ±1,400 SF of Office Area
- One (1) Ground Level Door
- New Office & Shop Restrooms
- 12' Min Warehouse Clearance

- High Image Office
- 400 Amps (verify)
- Bow Truss Roof
- Epoxy Flooring
- Clear Span Warehouse
- Convenient Freeway Access