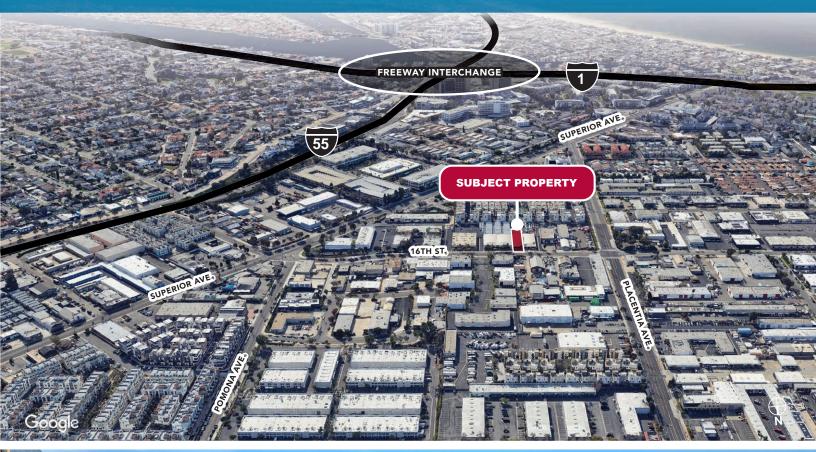

--------|-------------|-----------|------------------------------------------|-----------------|
| Option 1 | 9,130 SF    | 15,000 SF | \$2.25 G                                 | \$20,542 Gross  |
| Option 2 | 9,130 SF    | 33,000 SF | \$2.25 G (Building) +<br>\$0.60 G (Land) | \$31,342 Gross  |
| Option 3 | N/A         | 18,000 SF | \$0.60 G                                 | \$10,800 Gross  |

FOR MORE INFORMATION PLEASE CONTACT:

CHRIS MIGLIORI | EXEC. V.P.
P: 714.941.5320
CHRIS.MIGLIORI@DAUMCOMMERCIAL.COM
CADRE #00972843

PAUL GINGRICH | EXEC. V.P. P: 714.941.5333 PAUL.GINGRICH@DAUMCOMMERCIAL.COM CADRE #01299770



## FOR LEASE

### 775 W. 16 STREET | COSTA MESA | CA







# FOR LEASE

### 775 W. 16 STREET | COSTA MESA | CA









# FOR LEASE

### 775 W. 16 STREET | COSTA MESA | CA