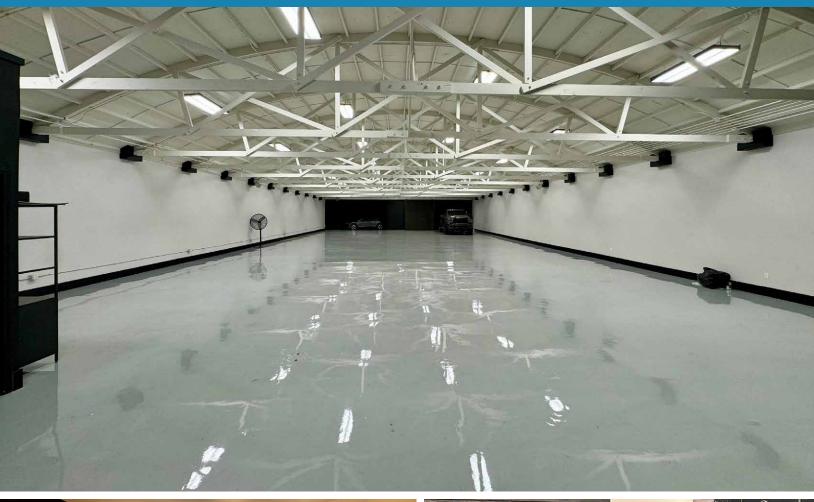

#### **PROPERTY HIGHLIGHTS:**

- 9,130 SF Industrial Building
- Large, Secured Fenced
   Yard (15,000 SF)
- ±1,400 SF of Office Area
- One (1) Ground Level Door
- New Office & Shop Restrooms
- 12' Min Warehouse Clearance

- High Image Office
- 400 Amps (verify)
- Bow Truss Roof
- Epoxy Flooring
- Clear Span Warehouse
- Convenient Freeway Access