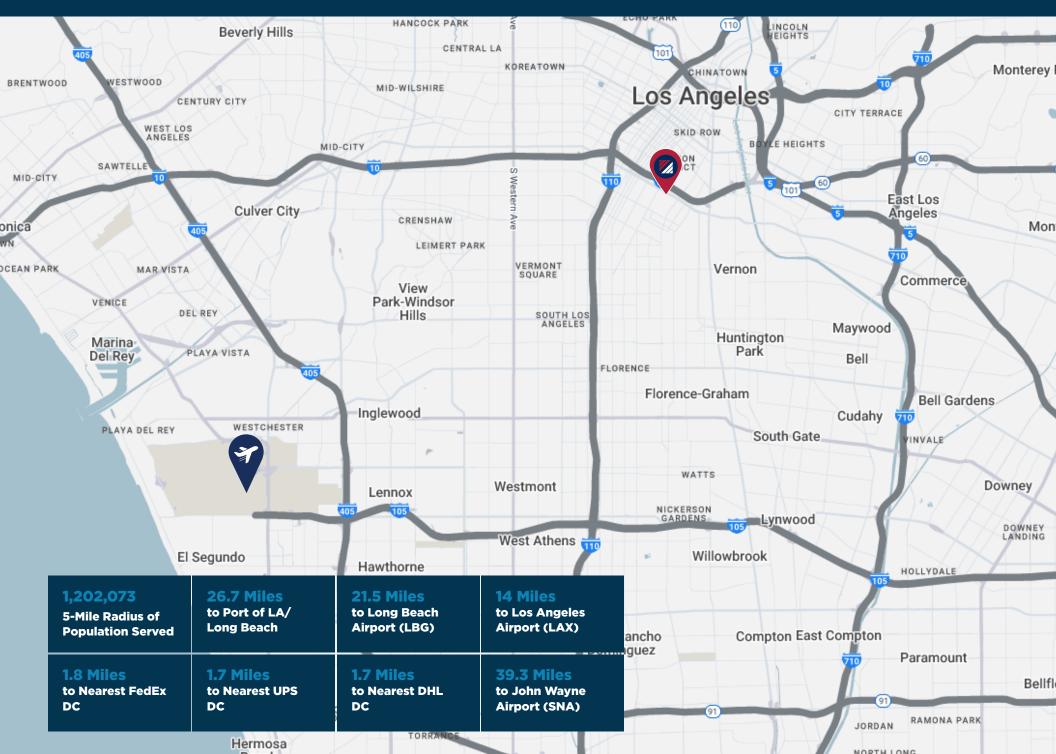

- Restrooms: 5
- Security: Full Security System
- Building Type: Free-Standing with Major Boulevard Frontage
- Access: Easy access to 10
   & 110 Freeways
- Ideal Use: Garment
   Manufacturing / Distribution
- Term: 3-5 Years