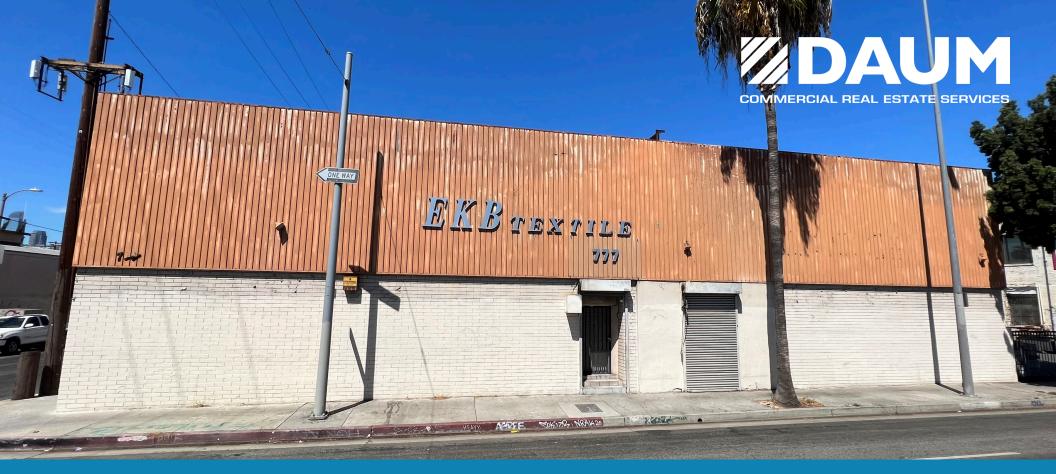

# 24,800 SF INDUSTRIAL WAREHOUSE | FOR LEASE

LEASE RATE: \$1.25/SF GROSS (\$31,000/MONTH)

## 777 E WASHINGTON BLVD.

LOS ANGELES | CA 90021

FOR MORE INFORMATION, PLEASE CONTACT:

BRYAN ABAYAN
ASSOCIATE VICE PRESIDENT
P: 310.883.8476
babayan@daumcre.com
CA License # 02005294

#### **PROPERTY HIGHLIGHTS**

FREE-STANDING BUILDING WITH MAJOR BOULEVARD FRONTAGE

DOCK HIGH & GROUND LEVEL LOADING

M2 ZONING

D/AQ Corp. #01129558. Maps Courtesy ©Google & ©Microsoft. Although all information is furnished regarding for sale, rental or financing is from sources deemed reliable, such information has not been verified and no express representation is made nor is any to be implied as to the accuracy thereof, and it is submitted subject to errors, omissions, changes of price, rental or other conditions, prior sale, lease or financing, or withdrawal without notice.

## **PROPERTY HIGHLIGHTS**

- Size: 24,800 SF Industrial Warehouse
- Lot Size: 0.64 AC (27,700 SF)
- Zoning: M2
- Clear Height: 14'
- Power: 1,200 AMP Heavy Power
- · Loading: Ground-Level & Dock-High
- Parking: Secure, Gated Lot with 19 Spaces
- · HVAC: Heat & AC in Office