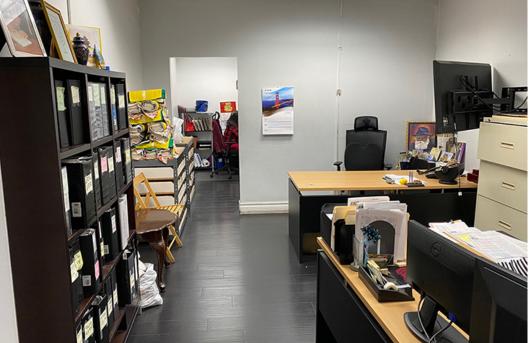

# **Aerial and Property Photos**

## **PROPERTY HIGHLIGHTS**

- Size: 24,800 SF Industrial Warehouse
- Lot Size: 0.64 AC (27,700 SF)
- Zoning: M2
- Clear Height: 14'
- Power: 1,200 AMP Heavy Power
- · Loading: Ground-Level & Dock-High
- Parking: Secure, Gated Lot with 19 Spaces
- · HVAC: Heat & AC in Office

- Restrooms: 5
- Security: Full Security System
- Building Type: Free-Standing with Major Boulevard Frontage
- Access: Easy access to 10
   & 110 Freeways
- Ideal Use: Garment
   Manufacturing / Distribution
- Term: 3-5 Years

- Availability: Vacant Immediate Possession
- Upgraded Offices
- Lease Rate: \$1.25/SF Gross (\$31,000/Month)