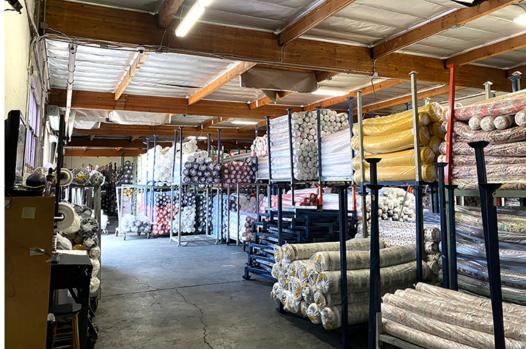

# **Aerial and Property Photos**

## **PROPERTY HIGHLIGHTS**

- Size: 24,800 SF Industrial Warehouse
- Lot Size: 0.64 AC (27,700 SF)
- Zoning: M2
- Clear Height: 14'
- Power: 1,200 AMP Heavy Power
- · Loading: Ground-Level & Dock-High
- Parking: Secure, Gated Lot with 19 Spaces
- · HVAC: Heat & AC in Office

- Restrooms: 5
- Security: Full Security System
- Building Type: Free-Standing with Major Boulevard Frontage
- Access: Easy access to 10
   & 110 Freeways
- Ideal Use: Garment
   Manufacturing / Distribution
- Term: 3-5 Years

- Availability: Vacant Immediate Possession
- Upgraded Offices
- Lease Rate: \$1.25/SF Gross (\$31,000/Month)