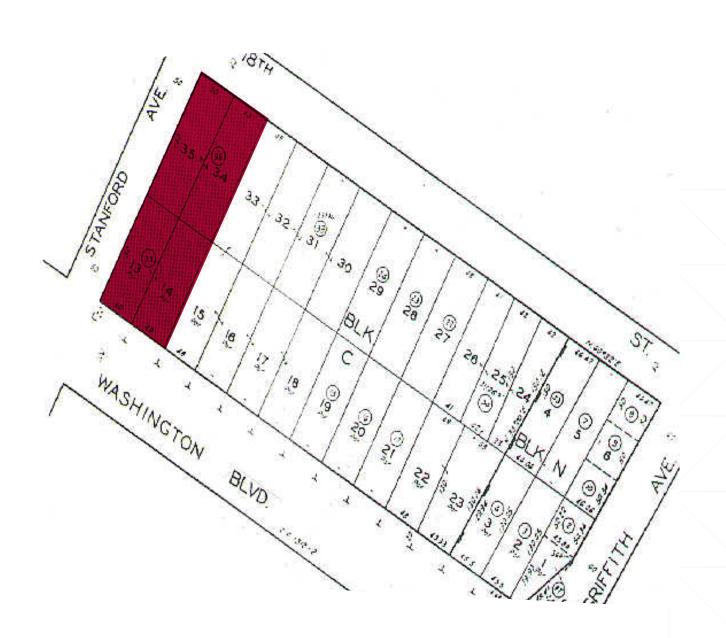

## **PROPERTY HIGHLIGHTS**

- Size: 24,800 SF Industrial Warehouse
- Lot Size: 0.64 AC (27,700 SF)
- Zoning: M2
- Clear Height: 14'
- Power: 1,200 AMP Heavy Power
- · Loading: Ground-Level & Dock-High
- Parking: Secure, Gated Lot with 19 Spaces
- · HVAC: Heat & AC in Office