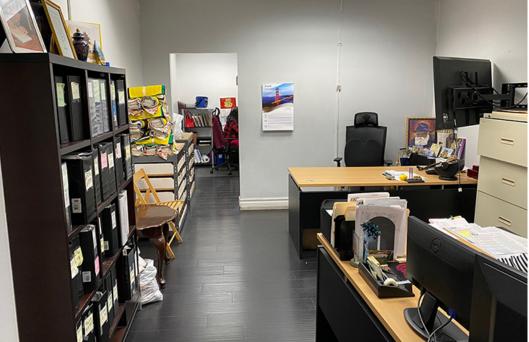

s, changes of price, rental or other conditions, prior sale, lease or financing, or withdrawal without notice.

### **Building Features**





### **PROPERTY HIGHLIGHTS**

- Size: 24,800 SF Industrial Warehouse
- Lot Size: 0.64 AC (27,700 SF)
- Zoning: M2
- Clear Height: 14'
- Power: 1,200 AMP Heavy Power
- · Loading: Ground-Level & Dock-High
- Parking: Secure, Gated Lot with 19 Spaces
- · HVAC: Heat & AC in Office

- Restrooms: 5
- Security: Full Security System
- Building Type: Free-Standing with Major Boulevard Frontage
- Access: Easy access to 10
   & 110 Freeways
- Ideal Use: Garment
   Manufacturing / Distribution
- Term: 3-5 Years

- Availability: Vacant –
   Immediate Possession
- Upgraded Offices
- Lease Rate: \$1.10/SF Gross (\$27,280/Month)

## **Aerial and Property Photos**









#### 777 E WASHINGTON BLVD. LOS ANGELES | CA 90021





### For More Information, Contact:

BRYAN ABAYAN
ASSOCIATE VICE PRESIDENT
P: 310.883.8476
babayan@daumcre.com
CA License # 02005294

D/AQ Corp. #01129558. Maps Courtesy ©Google & ©Microsoft. Although all information is furnished regarding for sale, rental or financing is from sources deemed reliable, such information has not been verified and no express representation is made nor is any to be implied as to the accuracy thereof, and it is submitted subject to errors, omissions, changes of price, rental or other conditions, prior sale, lease or financing, or withdrawal without notice.