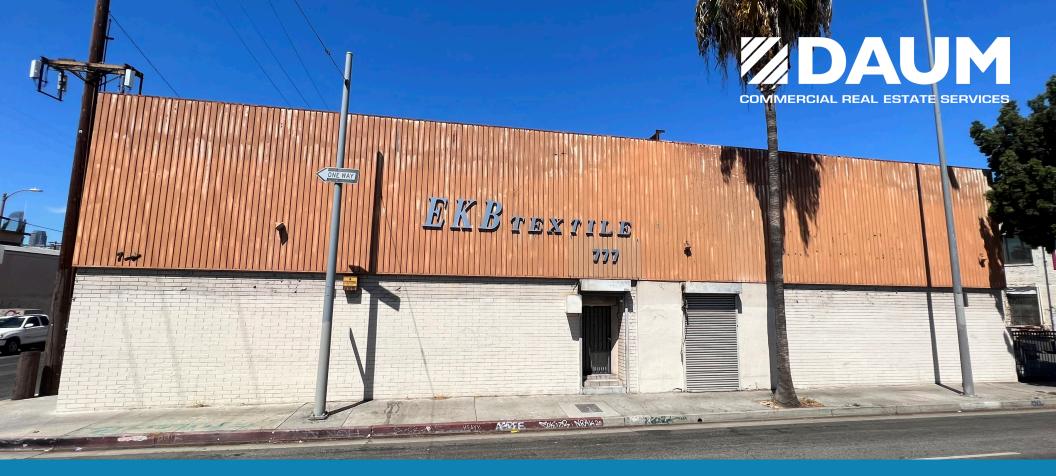

# 777 E WASHINGTON BLVD.

LOS ANGELES | CA 90021

FOR MORE INFORMATION, PLEASE CONTACT:

BRYAN ABAYAN
ASSOCIATE VICE PRESIDENT
P: 310.883.8476
babayan@daumcre.com
CA License # 02005294

#### **PROPERTY HIGHLIGHTS**

FREE-STANDING BUILDING
WITH MAJOR BOULEVARD
FRONTAGE

DOCK HIGH & GROUND LEVEL LOADING

M2 ZONING

D/AQ Corp. #01129558. Maps Courtesy ©Google & ©Microsoft. Although all information is furnished regarding for sale, rental or financing is from sources deemed reliable, such information has not been verified and no express representation is made nor is any to be implied as to the accuracy thereof, and it is submitted subject to errors, omissions, changes of price, rental or other conditions, prior sale, lease or financing, or withdrawal without notice.

### **PROPERTY HIGHLIGHTS**

- Size: 24,800 SF Industrial Warehouse
- Lot Size: 0.64 AC (27,700 SF)
- Zoning: M2
- Clear Height: 14'
- Power: 1,200 AMP Heavy Power
- · Loading: Ground-Level & Dock-High
- Parking: Secure, Gated Lot with 19 Spaces
- · HVAC: Heat & AC in Office