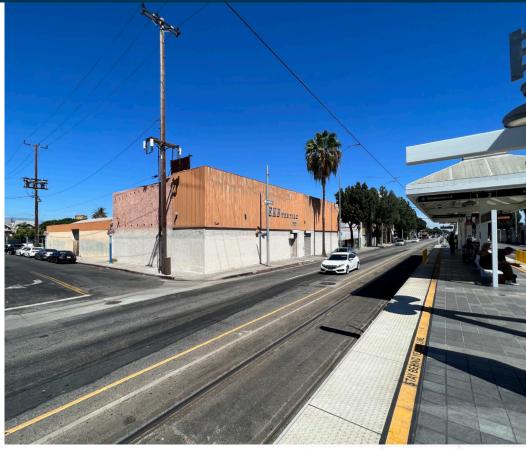

## **Aerial and Property Photos**

#### **PROPERTY HIGHLIGHTS**

FREE-STANDING BUILDING
WITH MAJOR BOULEVARD
FRONTAGE

DOCK HIGH & GROUND LEVEL LOADING

M2 ZONING

D/AQ Corp. #01129558. Maps Courtesy ©Google & ©Microsoft. Although all information is furnished regarding for sale, rental or financing is from sources deemed reliable, such information has not been verified and no express representation is made nor is any to be implied as to the accuracy thereof, and it is submitted subject to errors, omissions, changes of price, rental or other conditions, prior sale, lease or financing, or withdrawal without notice.