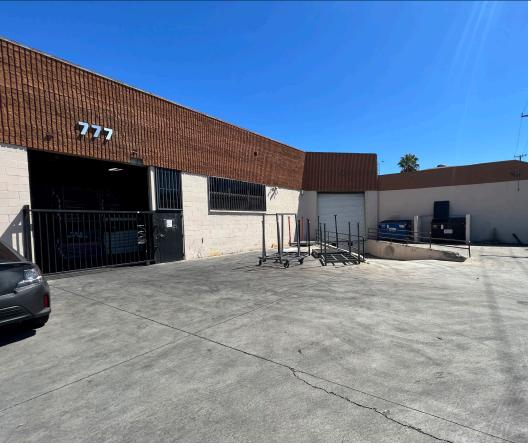

## **Aerial and Property Photos**

### **PROPERTY HIGHLIGHTS**

- Size: 24,800 SF Industrial Warehouse
- Lot Size: 0.64 AC (27,700 SF)
- Zoning: M2
- Clear Height: 14'
- Power: 1,200 AMP Heavy Power
- · Loading: Ground-Level & Dock-High
- Parking: Secure, Gated Lot with 19 Spaces
- · HVAC: Heat & AC in Office