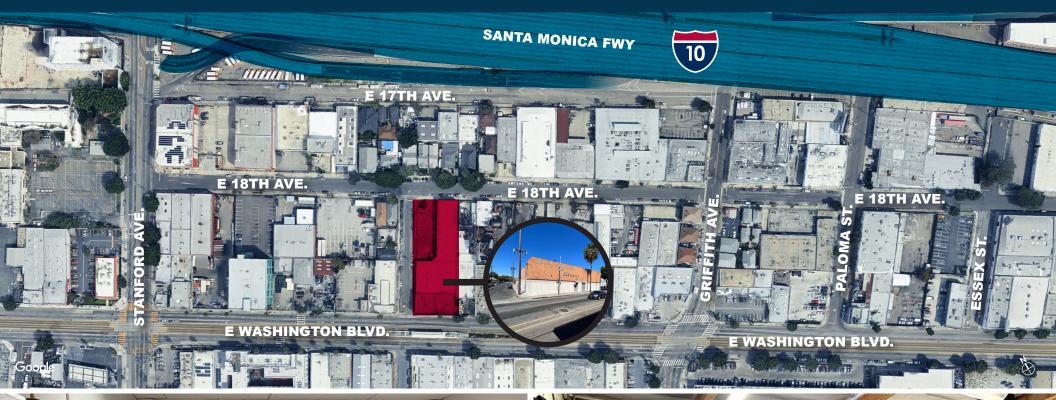

## **Aerial and Property Photos**

- Restrooms: 5
- Security: Full Security System
- Building Type: Free-Standing with Major Boulevard Frontage
- Access: Easy access to 10
   & 110 Freeways
- Ideal Use: Garment
   Manufacturing / Distribution
- Term: 3-5 Years