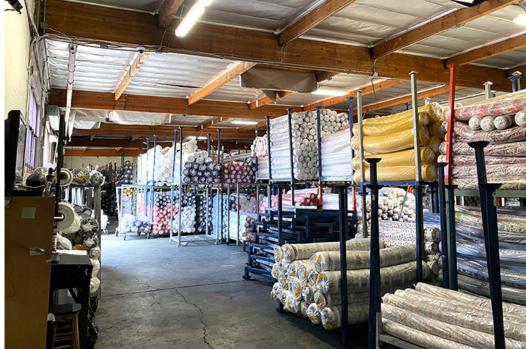

changes of price, rental or other conditions, prior sale, lease or financing, or withdrawal without notice.

### **Building Features**





### **PROPERTY HIGHLIGHTS**

- Size: 24,800 SF Industrial Warehouse
- Lot Size: 0.64 AC (27,700 SF)
- Zoning: M2
- Clear Height: 14'
- Power: 1,200 AMP Heavy Power
- · Loading: Ground-Level & Dock-High
- Parking: Secure, Gated Lot with 19 Spaces
- · HVAC: Heat & AC in Office

- Restrooms: 5
- Security: Full Security System
- Building Type: Free-Standing with Major Boulevard Frontage
- Access: Easy access to 10
   & 110 Freeways
- Ideal Use: Garment
   Manufacturing / Distribution
- Term: 3-5 Years

- Availability: Vacant –
   Immediate Possession
- Upgraded Offices
- Lease Rate: \$1.10/SF Gross (\$27,280/Month)

## **Aerial and Property Photos**









#### 777 E WASHINGTON BLVD. LOS ANGELES | CA 90021





### For More Information, Contact:

BRYAN ABAYAN
ASSOCIATE VICE PRESIDENT
P: 310.883.8476
babayan@daumcre.com
CA License # 02005294

D/AQ Corp. #01129558. Maps Courtesy ©Google & ©Microsoft. Although all information is furnished regarding for sale, rental or financing is from sources deemed reliable, such information has not been verified and no express representation is made nor is any to be implied as to the accuracy thereof, and it is submitted subject to errors, omissions, changes of price, rental or other conditions, prior sale, lease or financing, or withdrawal without notice.