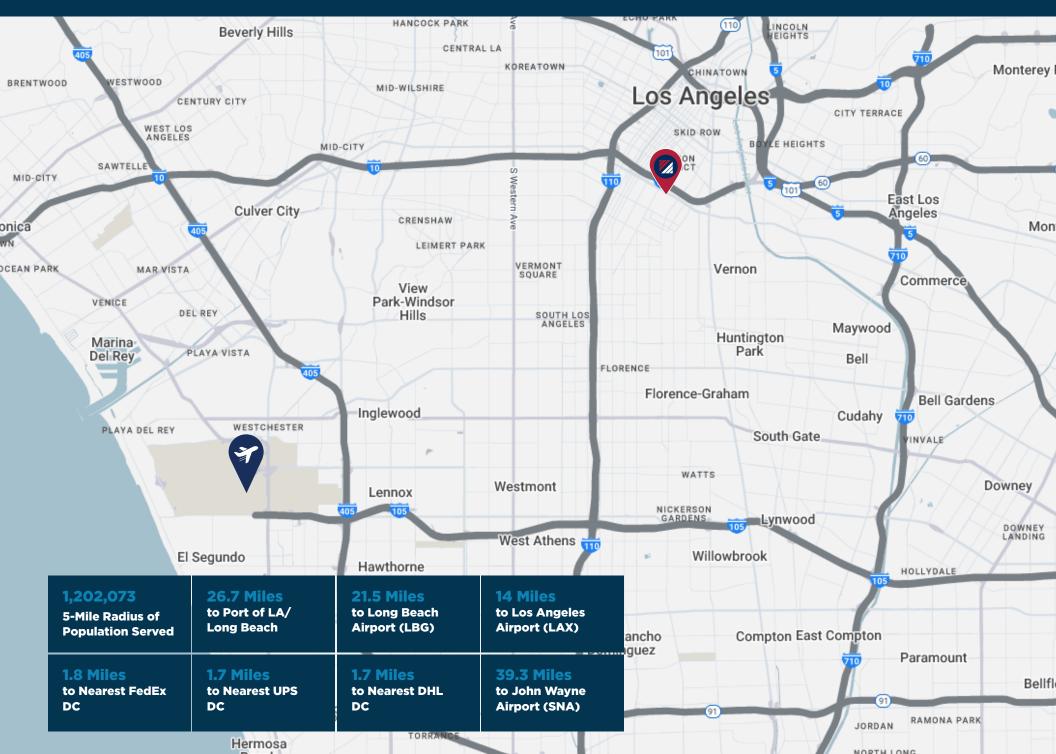

#### **PROPERTY HIGHLIGHTS**

FREE-STANDING BUILDING
WITH MAJOR BOULEVARD
FRONTAGE

DOCK HIGH & GROUND LEVEL LOADING

M2 ZONING

D/AQ Corp. #01129558. Maps Courtesy ©Google & ©Microsoft. Although all information is furnished regarding for sale, rental or financing is from sources deemed reliable, such information has not been verified and no express representation is made nor is any to be implied as to the accuracy thereof, and it is submitted subject to errors, omissions, changes of price, rental or other conditions, prior sale, lease or financing, or withdrawal without notice.