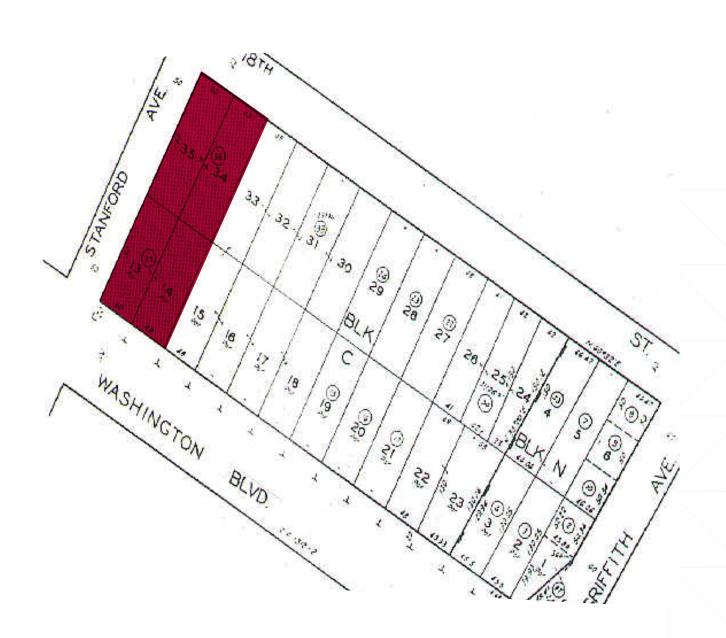

#### **PROPERTY HIGHLIGHTS**

FREE-STANDING BUILDING
WITH MAJOR BOULEVARD
FRONTAGE

DOCK HIGH & GROUND LEVEL LOADING

M2 ZONING

D/AQ Corp. #01129558. Maps Courtesy ©Google & ©Microsoft. Although all information is furnished regarding for sale, rental or financing is from sources deemed reliable, such information has not been verified and no express representation is made nor is any to be implied as to the accuracy thereof, and it is submitted subject to errors, omissions, changes of price, rental or other conditions, prior sale, lease or financing, or withdrawal without notice.

### **PROPERTY HIGHLIGHTS**

- Size: 24,800 SF Industrial Warehouse
- Lot Size: 0.64 AC (27,700 SF)
- Zoning: M2
- Clear Height: 14'
- Power: 1,200 AMP Heavy Power
- · Loading: Ground-Level & Dock-High
- Parking: Secure, Gated Lot with 19 Spaces
- · HVAC: Heat & AC in Office