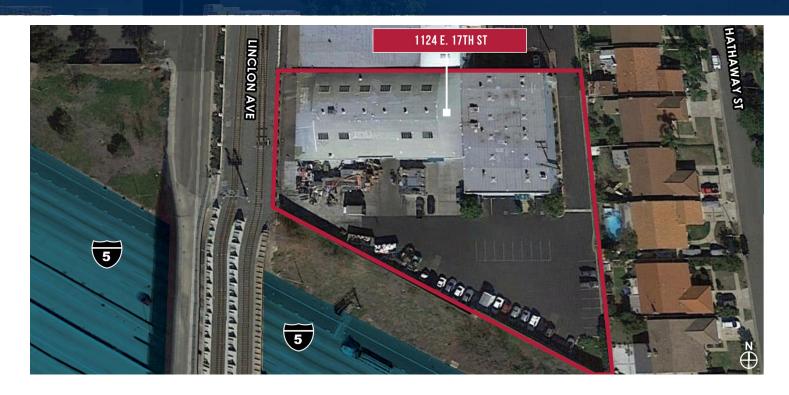

lly Fire Sprinklered

- 2.5:1,000 Parking (61 Spaces/Expandable)
- End of Cul-de-sac Location
- 5 Freeway Visibility with Access to 5,
  55 & 22 Freeways
- Dock High Loading Possible

FOR MORE INFORMATION PLEASE CONTACT:

#### **CRAIG SULLIVAN**

**ASSOCIATE VICE PRESIDENT** 

P: 949.242.1710

craig.sullivan@daumcommercial.com CADRE #01323421

Although all information is furnished regarding for sale, rental or financing is from sources deemed reliable, such information has not been verified and no express representation is made nor is any to be implied as to the accuracy thereof, and it is submitted subject to errors, omissions, changes of price, rental or other conditions, prior sale, lease or financing, or withdrawal without notice.



## FOR SALE OR LEASE

**INDUSTRIAL PROPERTY** 















Although all information is furnished regarding for sale, rental or financing is from sources deemed reliable, such information has not been verified and no express representation is made nor is any to be implied as to the accuracy thereof, and it is submitted subject to errors, omissions, changes of price, rental or other conditions, prior sale, lease or financing, or withdrawal without notice.



## FOR SALE OR LEASE

INDUSTRIAL PROPERTY







Although all information is furnished regarding for sale, rental or financing is from sources deemed reliable, such information has not been verified and no express representation is made nor is any to be implied as to the accuracy thereof, and it is submitted subject to errors, omissions, changes of price, rental or other conditions, pr