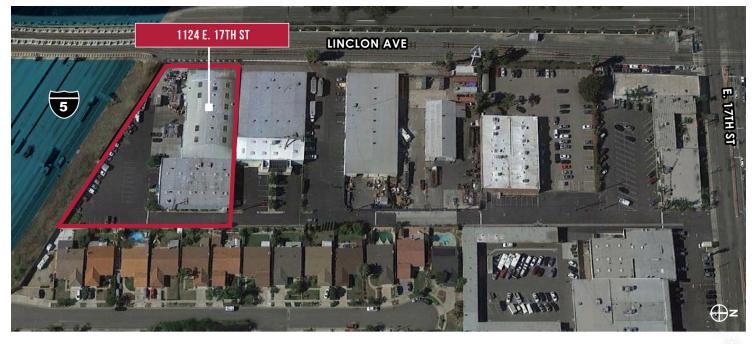

1124

E. 17TH STREET SANTA ANA | CA

# FOR SALE OR LEASE

**INDUSTRIAL PROPERTY** 

### **PROPERTY HIGHLIGHTS**

- ±40,000 SF Secured & Private Yard
- 5,000 SF of Office
- Heavy Industrial Power 2,600 Amps
- Clear-span Warehouse
- 16'-20' Warehouse Clearance
- Fully Fire Sprinklered

- 2.5:1,000 Parking (61 Spaces/Expandable)
- End of Cul-de-sac Location
- 5 Freeway Visibility with Access to 5,
  55 & 22 Freeways
- Dock High Loading Possible