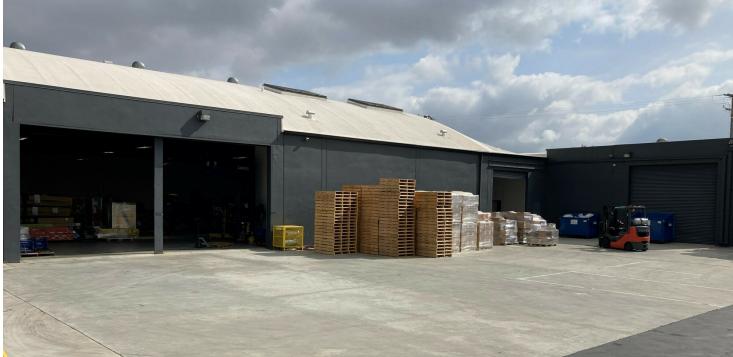

### **PROPERTY HIGHLIGHTS**

- ±40,000 SF Secured & Private Yard
- 5,000 SF of Office
- Heavy Industrial Power 2,600 Amps
- Clear-span Warehouse
- 16'-20' Warehouse Clearance
- Fully Fire Sprinklered

- 2.5:1,000 Parking (61 Spaces/Expandable)
- End of Cul-de-sac Location
- 5 Freeway Visibility with Access to 5,
  55 & 22 Freeways
- Dock High Loading Possible

## FOR SALE OR LEASE

INDUSTRIAL PROPERTY

Although all information is furnished regarding for sale, rental or financing is from sources deemed reliable, such information has not been verified and no express representation is made nor is any to be implied as to the accuracy thereof, and it is submitted subject to errors, omissions, changes of price, rental or other conditions, prior sale, lease or financing, or withdrawal without notice.