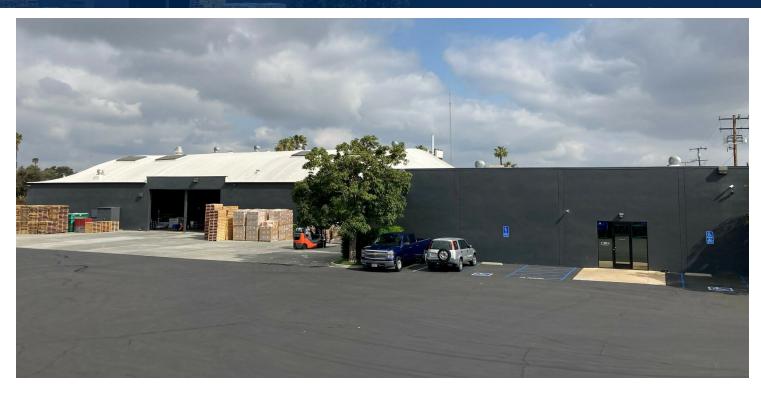

### **PROPERTY HIGHLIGHTS**

- ±40,000 SF Secured & Private Yard
- 5,000 SF of Office
- Heavy Industrial Power 2,600 Amps
- Clear-span Warehouse
- 16'-20' Warehouse Clearance
- Fully Fire Sprinklered

- 2.5:1,000 Parking (61 Spaces/Expandable)
- End of Cul-de-sac Location
- 5 Freeway Visibility with Access to 5,
  55 & 22 Freeways
- Dock High Loading Possible

## FOR SALE OR LEASE

**INDUSTRIAL PROPERTY** 

Although all information is furnished regarding for sale, rental or financing is from sources deemed reliable, such information has not been verified and no express representation is made nor is any to be implied as to the accuracy thereof, and it is submitted subject to errors, omissions, changes of price, rental or other conditions, prior sale, lease or financing, or withdrawal without notice.