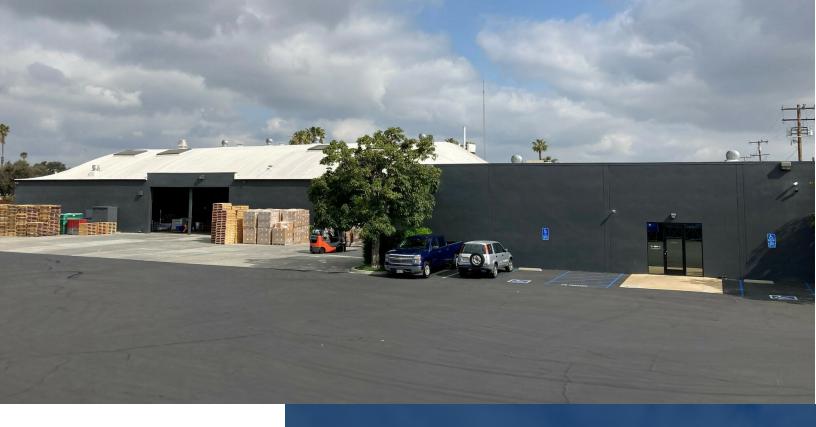

# FOR SALE OR LEASE

**INDUSTRIAL PROPERTY** 

### **PROPERTY HIGHLIGHTS**

- ±40,000 SF Secured & Private Yard
- 5,000 SF of Office
- Heavy Industrial Power 2,600 Amps
- Clear-span Warehouse
- 16'-20' Warehouse Clearance
- Fully Fire Sprinklered

- 2.5:1,000 Parking (61 Spaces/Expandable)
- End of Cul-de-sac Location
- 5 Freeway Visibility with Access to 5,
  55 & 22 Freeways
- Dock High Loading Possible