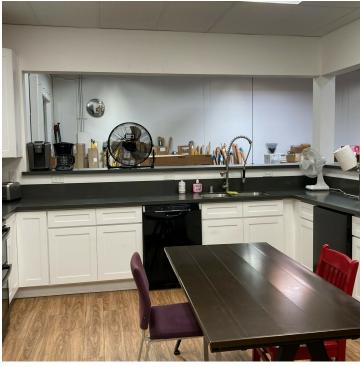

# FOR SALE OR LEASE

**INDUSTRIAL PROPERTY** 

### **PROPERTY HIGHLIGHTS**

- ±40,000 SF Secured & Private Yard
- 5,000 SF of Office
- Heavy Industrial Power 2,600 Amps
- Clear-span Warehouse
- 16'-20' Warehouse Clearance
- Fully Fire Sprinklered

- 2.5:1,000 Parking (61 Spaces/Expandable)
- End of Cul-de-sac Location
- 5 Freeway Visibility with Access to 5,
  55 & 22 Freeways
- Dock High Loading Possible