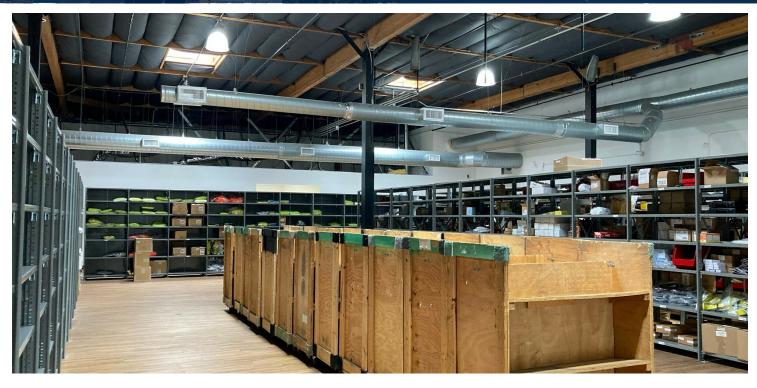

### **PROPERTY HIGHLIGHTS**

- ±40,000 SF Secured & Private Yard
- 5,000 SF of Office
- Heavy Industrial Power 2,600 Amps
- Clear-span Warehouse
- 16'-20' Warehouse Clearance
- Fully Fire Sprinklered

- 2.5:1,000 Parking (61 Spaces/Expandable)
- End of Cul-de-sac Location
- 5 Freeway Visibility with Access to 5,
  55 & 22 Freeways
- Dock High Loading Possible