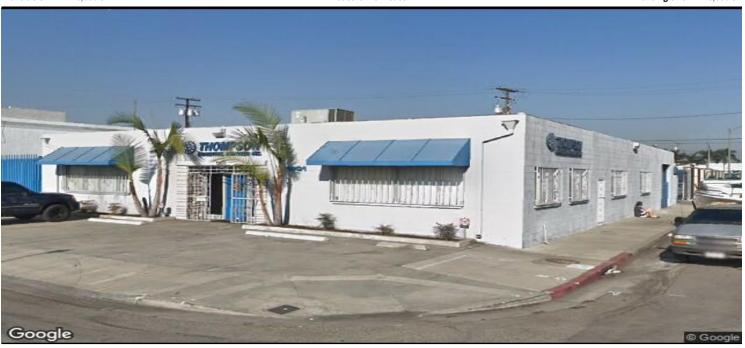

## 19191 South Vermont Avenue, Suite 850 Torrance, CA 90502 | 310-538-6700

Available SF 6,000 SF Industrial For Lease Building Size 6,000 SF

Address:

**Cross Streets:** 

1301 W Gaylord St, Long Beach, CA 90813 W Gaylord St/Fashion Ave

> Long Beach Harbor Location Close to 710 Freeway Fenced Yard

 Lease Rate/Mo:
 \$8,900

 Lease Rate/SF:
 \$1.48

 Lease Type:
 Gross

 Available SF:
 6,000 SF

 Minimum SF:
 6,000 SF

 Prop Lot Size:
 0.24 Ac / 10,350 SF