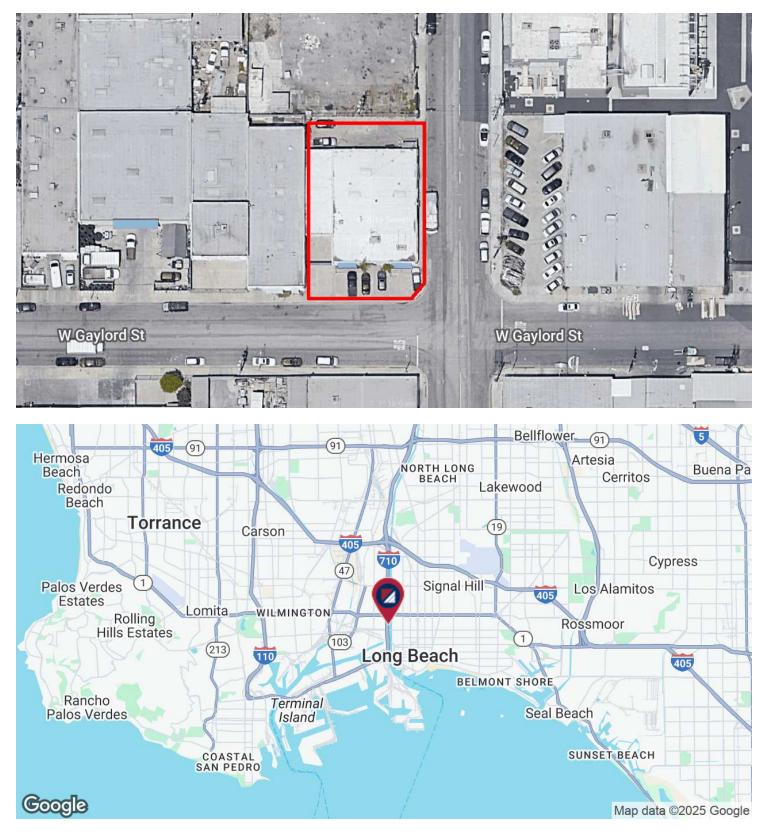

# FOR LEASE INDUSTRIAL PROPERTY | 6,000 SF 1301 W GAYLORD ST | LONG BEACH | CA

# **PROPERTY HIGHLIGHTS:**

- 6,000 SF Industrial on 0.24 Acres/10,350 SF
- 2,142 SF of Office Space
- 12' Clear Height
- Three (3) GL Doors
- A: 400, V: 240, ø: 3, W: 4 Power
- 10 Parking Spaces
- Long Beach Harbor Location
- Close to 710 Freeway
- Fenced Yard
- Lease Rate: \$8,900/mo. (\$1.48 PSF GROSS)

# LOCATION