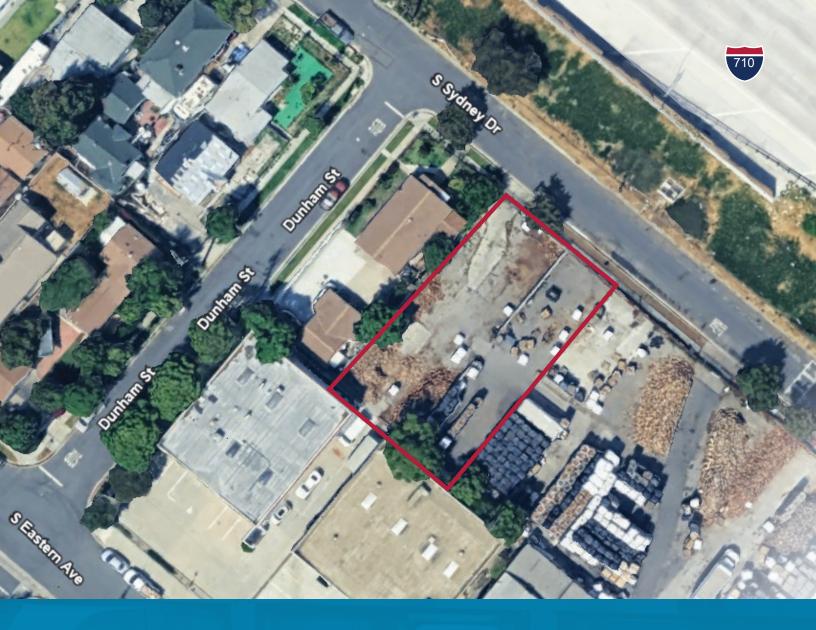

### FOR LEASE | 1507 S SYDNEY DR. ± 10,400 SF OF LAND | COMMERCE | CA

### **PROPERTY HIGHLIGHTS**

- 10,400 SF of Land
- Fenced Secured Yard
- 1-3 Year Term
- Next to 710 & 5 Fwy
- Minutes from Downtown, Vernon, and Arts District
- M1 Zoning

FOR MORE INFORMATION, PLEASE CONTACT: