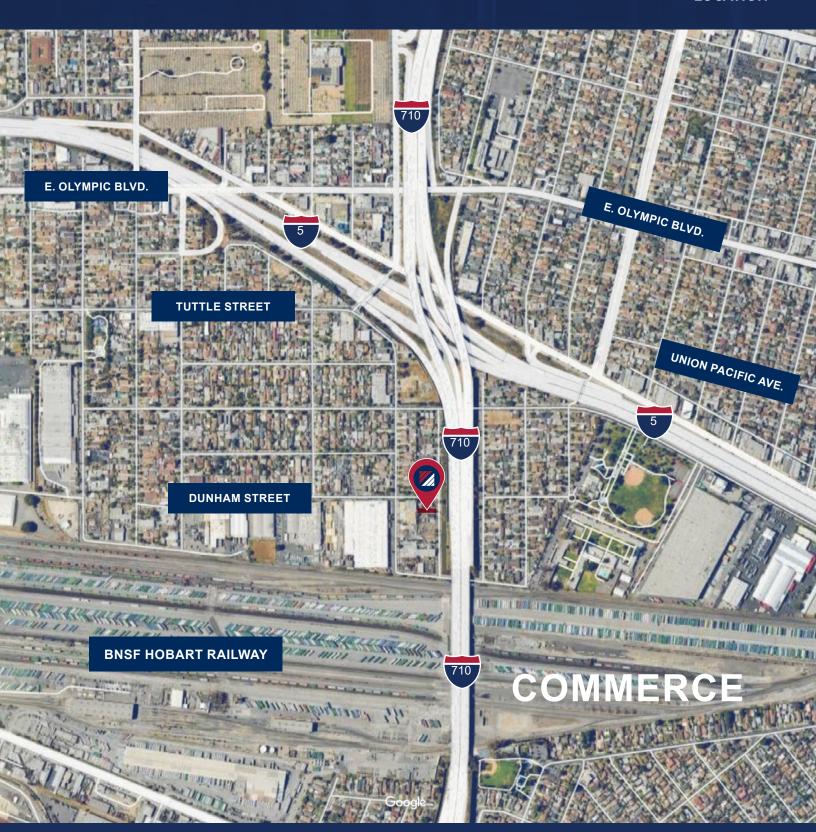

# FOR LEASE ± 10,400 SF OF LAND

1507 S SYDNEY DR.

**LOCATION** 

DIAQ Corp. #01129558. Maps Courtesy @Google & @Microsoft. Although all information is furnished regarding for sale, rental or financing is from sources deemed reliable, such information has not been verified and no express representation is made nor is any to be implied as to the accuracy thereof, and it is submitted subject to errors, omissions, changes of price, rental or other conditions, prior sale, lease or financing, or withdrawal without notice.

### PUBLIC TRANSPORTATION

TRANSIT/SUBWAY

Montebello/Commerce (Riverside Line -Southern California Regional Rail Authority (Metrolink)) 7 min | 3.3 mi

Commerce (91 Line - Southern California Regional Rail Authority (Metrolink), Orange County Line - Southern California Regional Rail Authority (Metrolink)) 8 min | 3.9 mi

### AIRPORT

Long Beach (Daugherty Field) 26 min | 17.2 mi

Bob Hope 29 min | 21.2 mi

Los Angeles International

| DEMOGRAPHICS                           | 3 MILES | 5 MILES | 10 MILES  |
|----------------------------------------|---------|---------|-----------|
| 2020 POPULATION                        | 271,459 | 810,450 | 3,473,685 |
| 2024 POPULATION                        | 237,790 | 724,546 | 3,267,776 |
| 2029 POPULATION PROJECTION             | 225,422 | 690,236 | 3,148,328 |
| 2020 HOUSEHOLDS                        | 73,987  | 229,530 | 1,097,177 |
| 2024 HOUSEHOLDS                        | 64,152  | 203,794 | 1,033,216 |
| 2029 HOUSEHOLD<br>PROJECTION           | 60,633  | 193,691 | 995,048   |
| TOTAL SPECIFIED CONSUMER SPENDING (\$) | \$2B    | \$6.3B  | \$32.2B   |