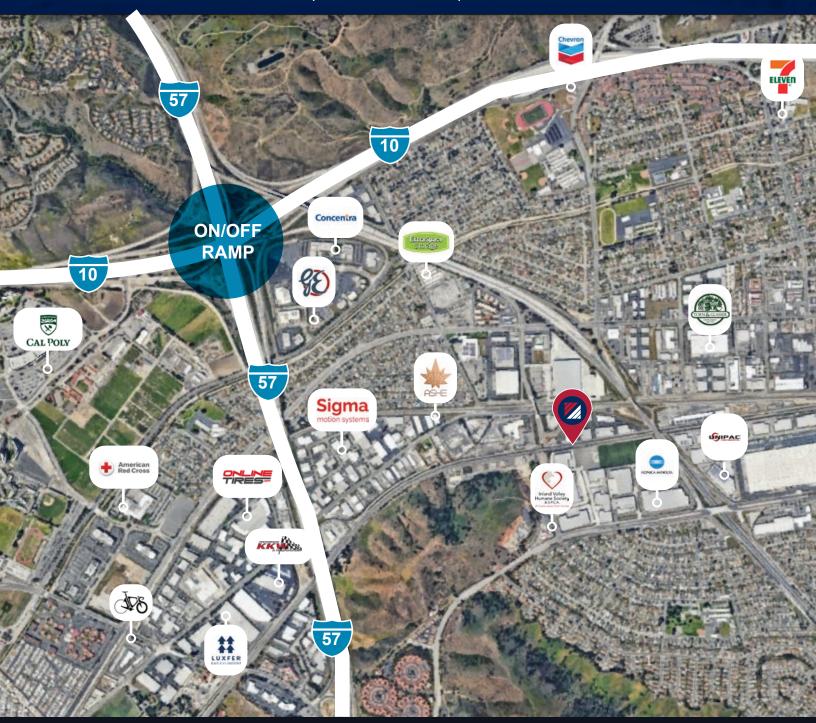

#### **PROPERTY HIGHLIGHTS**

- ±28,321 SF Free Standing Warehouse
- 2 Story Offices
- 26' Clear Height (Verify)
- · 2 GL Doors
- 2 Dock High Doors
- · Large Secured Yard
- 800 AMPS (Verify)
- Excellent Freeway Access to 71, 57 & 60 Freeways