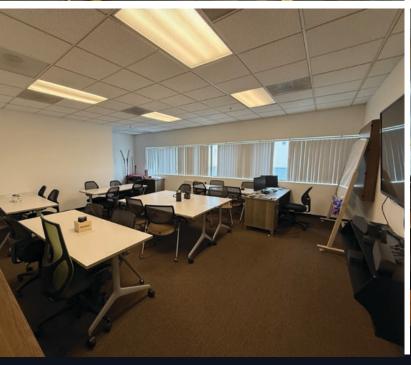

#### **PROPERTY HIGHLIGHTS**

- ±28,321 SF Free Standing Warehouse
- 2 Story Offices
- 26' Clear Height (Verify)
- · 2 GL Doors
- 2 Dock High Doors
- · Large Secured Yard
- 800 AMPS (Verify)
- Excellent Freeway Access to 71, 57 & 60 Freeways