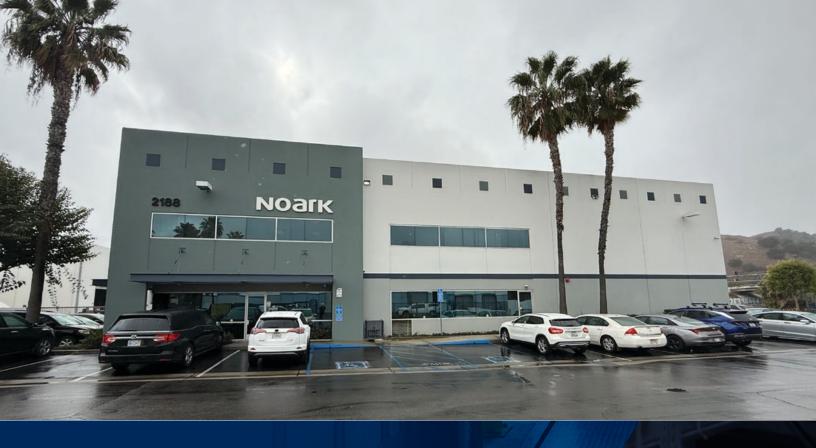

2188 POMONA BLVD. | POMONA | CA

#### **PROPERTY HIGHLIGHTS**

- ±28,321 SF Free Standing Warehouse
- 2 Story Offices
- 26' Clear Height (Verify)
- · 2 GL Doors
- 2 Dock High Doors
- · Large Secured Yard
- 800 AMPS (Verify)
- Excellent Freeway Access to 71, 57 & 60 Freeways