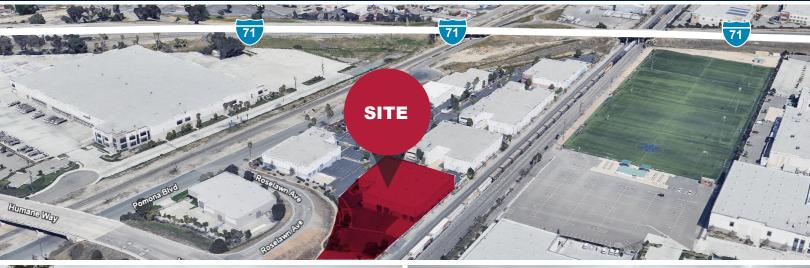

2188 POMONA BLVD. | POMONA | CA

#### **PROPERTY HIGHLIGHTS**

- ±28,321 SF Free Standing Warehouse
- 2 Story Offices
- 26' Clear Height (Verify)
- · 2 GL Doors
- 2 Dock High Doors
- · Large Secured Yard
- 800 AMPS (Verify)
- Excellent Freeway Access to 71, 57 & 60 Freeways



### FOR MORE INFORMATION, CONTACT:

# **NOAH SAMARIN**

P: 909.912.0007 | M: 714.812.1289 noah.samarin@daumcommercial.com CADRE #01755814

# **NICK CANTU**





2188 POMONA BLVD. | POMONA | CA











### FOR MORE INFORMATION, CONTACT:

# **NOAH SAMARIN**

P: 909.912.0007 | M: 714.812.1289 noah.samarin@daumcommercial.com CADRE #01755814

# **NICK CANTU**





2188 POMONA BLVD. | POMONA | CA









### FOR MORE INFORMATION, CONTACT:

# **NOAH SAMARIN**

P: 909.912.0007 | M: 714.812.1289 noah.samarin@daumcommercial.com CADRE #01755814

# **NICK CANTU**





2188 POMONA BLVD. | POMONA | CA



### FOR MORE INFORMATION, CONTACT:

# **NOAH SAMARIN**

P: 909.912.0007 | M: 714.812.1289 noah.samarin@daumcommercial.com CADRE #01755814

# **NICK CANTU**