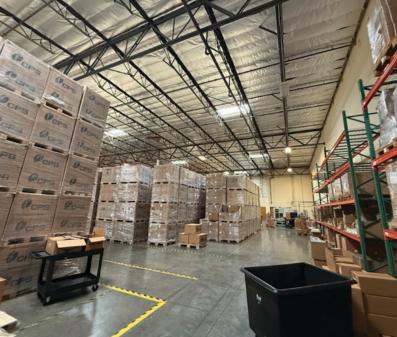

#### **PROPERTY HIGHLIGHTS**

- ±28,321 SF Free Standing Warehouse
- 2 Story Offices
- 26' Clear Height (Verify)
- · 2 GL Doors
- 2 Dock High Doors
- · Large Secured Yard
- 800 AMPS (Verify)
- Excellent Freeway Access to 71, 57 & 60 Freeways