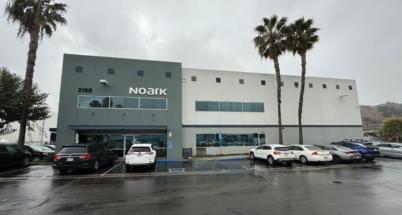

2188 POMONA BLVD. | POMONA | CA

#### **PROPERTY HIGHLIGHTS**

- ±28,321 SF Free Standing Warehouse
- 2 Story Offices
- 26' Clear Height (Verify)
- · 2 GL Doors
- 2 Dock High Doors
- · Large Secured Yard
- 800 AMPS (Verify)
- Excellent Freeway Access to 71, 57 & 60 Freeways



### FOR MORE INFORMATION, CONTACT:

# **NOAH SAMARIN**

P: 909.912.0007 | M: 714.812.1289 noah.samarin@daumcommercial.com CADRE #01755814

# **NICK CANTU**





2188 POMONA BLVD. | POMONA | CA











### FOR MORE INFORMATION, CONTACT:

# **NOAH SAMARIN**

P: 909.912.0007 | M: 714.812.1289 noah.samarin@daumcommercial.com CADRE #01755814

# **NICK CANTU**





2188 POMONA BLVD. | POMONA | CA









### FOR MORE INFORMATION, CONTACT:

# **NOAH SAMARIN**

P: 909.912.0007 | M: 714.812.1289 noah.samarin@daumcommercial.com CADRE #01755814

# **NICK CANTU**





2188 POMONA BLVD. | POMONA | CA



### FOR MORE INFORMATION, CONTACT:

# **NOAH SAMARIN**

P: 909.912.0007 | M: 714.812.1289 noah.samarin@daumcommercial.com CADRE #01755814

# **NICK CANTU**