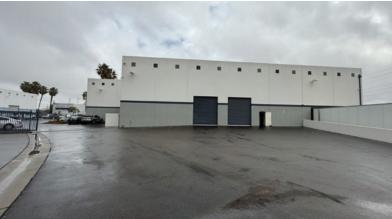

#### **PROPERTY HIGHLIGHTS**

- ±28,321 SF Free Standing Warehouse
- 2 Story Offices
- 26' Clear Height (Verify)
- · 2 GL Doors
- 2 Dock High Doors
- · Large Secured Yard
- 800 AMPS (Verify)
- Excellent Freeway Access to 71, 57 & 60 Freeways