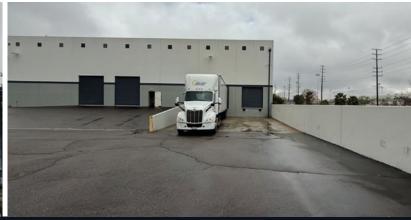

#### **PROPERTY HIGHLIGHTS**

- ±28,321 SF Free Standing Warehouse
- 2 Story Offices
- 26' Clear Height (Verify)
- · 2 GL Doors
- 2 Dock High Doors
- · Large Secured Yard
- 800 AMPS (Verify)
- Excellent Freeway Access to 71, 57 & 60 Freeways