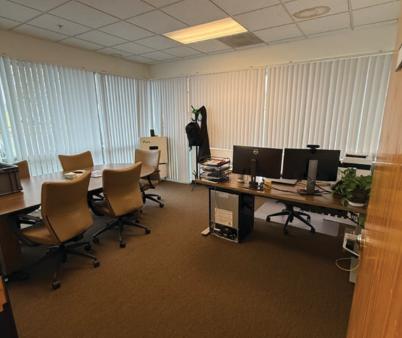

#### **PROPERTY HIGHLIGHTS**

- ±28,321 SF Free Standing Warehouse
- 2 Story Offices
- 26' Clear Height (Verify)
- · 2 GL Doors
- 2 Dock High Doors
- · Large Secured Yard
- 800 AMPS (Verify)
- Excellent Freeway Access to 71, 57 & 60 Freeways