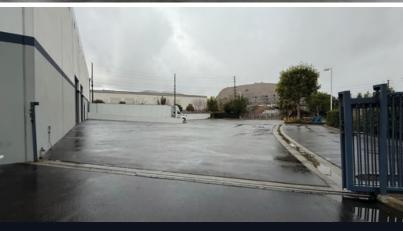

#### **PROPERTY HIGHLIGHTS**

- ±28,321 SF Free Standing Warehouse
- 2 Story Offices
- 26' Clear Height (Verify)
- · 2 GL Doors
- 2 Dock High Doors
- · Large Secured Yard
- 800 AMPS (Verify)
- Excellent Freeway Access to 71, 57 & 60 Freeways