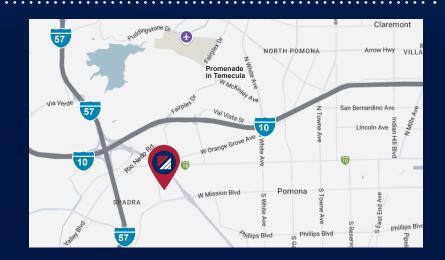

2188 POMONA BLVD. | POMONA | CA

#### **PROPERTY HIGHLIGHTS**

- ±28,321 SF Free Standing Warehouse
- 2 Story Offices
- 26' Clear Height (Verify)
- · 2 GL Doors
- 2 Dock High Doors
- · Large Secured Yard
- 800 AMPS (Verify)
- Excellent Freeway Access to 71, 57 & 60 Freeways



### FOR MORE INFORMATION, CONTACT:

# **NOAH SAMARIN**

P: 909.912.0007 | M: 714.812.1289 noah.samarin@daumcommercial.com CADRE #01755814

# **NICK CANTU**





2188 POMONA BLVD. | POMONA | CA











### FOR MORE INFORMATION, CONTACT:

# **NOAH SAMARIN**

P: 909.912.0007 | M: 714.812.1289 noah.samarin@daumcommercial.com CADRE #01755814

# **NICK CANTU**





2188 POMONA BLVD. | POMONA | CA









### FOR MORE INFORMATION, CONTACT:

# **NOAH SAMARIN**

P: 909.912.0007 | M: 714.812.1289 noah.samarin@daumcommercial.com CADRE #01755814

# **NICK CANTU**





2188 POMONA BLVD. | POMONA | CA



### FOR MORE INFORMATION, CONTACT:

# **NOAH SAMARIN**

P: 909.912.0007 | M: 714.812.1289 noah.samarin@daumcommercial.com CADRE #01755814

# **NICK CANTU**