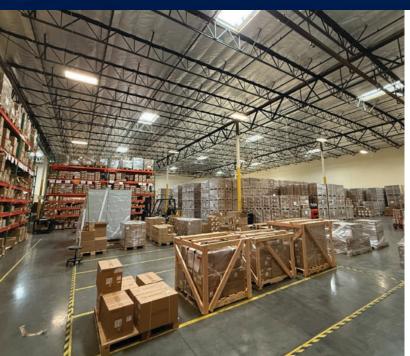

#### **PROPERTY HIGHLIGHTS**

- ±28,321 SF Free Standing Warehouse
- 2 Story Offices
- 26' Clear Height (Verify)
- · 2 GL Doors
- 2 Dock High Doors
- · Large Secured Yard
- 800 AMPS (Verify)
- Excellent Freeway Access to 71, 57 & 60 Freeways