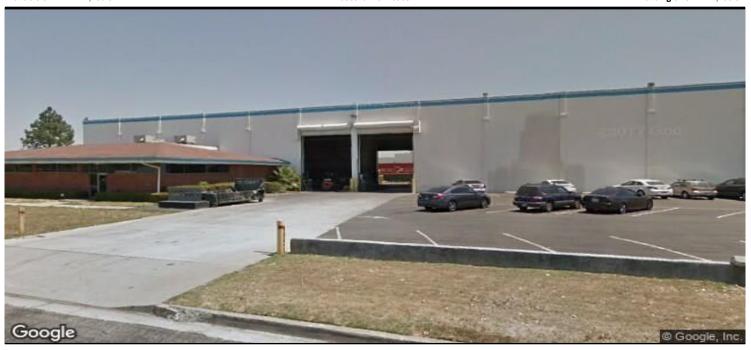

## 19191 South Vermont Avenue, Suite 850, Torrance, CA 90502 | 310-538-6700

Available SF 21,739 SF Industrial For Lease Building Size 21,739 SF

Address: 22400 Lucerne St, Carson, CA 90745

Cross Streets: Lucerne St/E 223rd St

Crane Served Facility (10 Ton & 5 Ton)
Heavy Weight Corridor
Large GL Drive Thru Doors
24' Minimum Warehouse Clearance
Close Proximity to 405, 710, 110, and 91 Freeways
Fenced Concrete Yard

No

24'

4

0

TILT UP