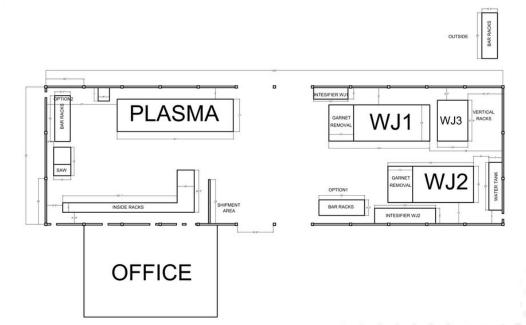

ific Use: Manufacturing

Listing Date: 02/11/2025

Sprinklered:

Clear Height:

GL Doors/Dim:

DH Doors/Dim:

**A:** 800 **V:** 480 **0:** 3 **W: Construction Type:** 

| Office SF / #:        | 4,100 SF       |
|-----------------------|----------------|
| Restrooms:            | 2              |
| Office HVAC:          | Heat & AC      |
| Finished Ofc Mezz:    | 0 SF           |
| Include In Available: | No             |
| Unfinished Mezz:      | 0 SF           |
| Include In Available: | No             |
| Possession:           | 07/01/2025     |
| Vacant:               | No             |
| To Show:              | Call broker    |
| Market/Submarket:     | Carson/Comptor |
| APN#:                 | 7315031016     |
|                       |                |









## **OFFICE PLAN**