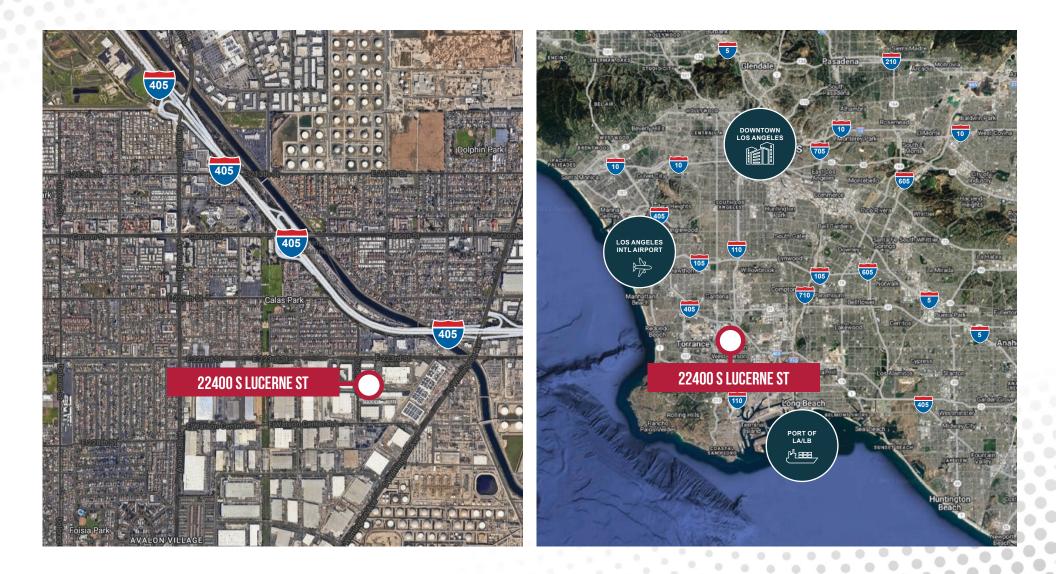

## 22400 S LUCERNE ST. Carson | Ca

### AVAILABLE FOR LEASE | 21,739 SF ON 45,000 SF LOT

Although all information is furnished regarding for sale, rental or financing is from sources deemed reliable, such information has not been verified and no express representation is made nor is any to be implied as to the accuracy thereof, and it is submitted subject to errors, omissions, changes of price, rental or other conditions, prior sale, lease or financing, or withdrawal without notice. All maps courtesy of Google Maps, Bing, and Google Earth. D/AQ Corp. # 01129558