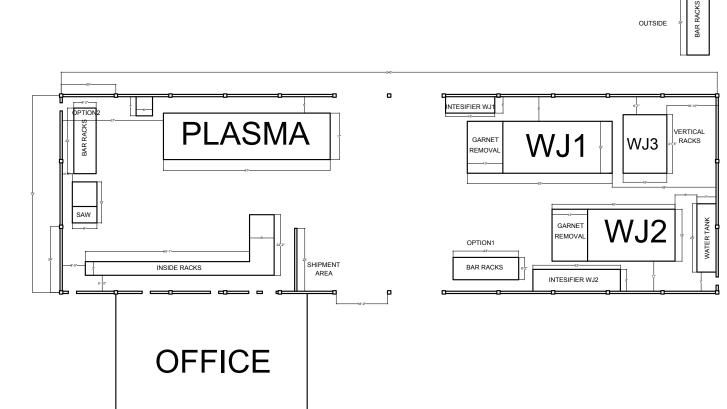

### **22400 S LUCERNE ST.** CARSON | CA

### AVAILABLE FOR LEASE | 21,739 SF ON 45,000 SF LOT

**OFFICE PLAN** 

Although all information is furnished regarding for sale, rental or financing is from sources deemed reliable, such information has not been verified and no express representation is made nor is any to be implied as to the accuracy thereof, and it is submitted subject to errors, omissions, changes of price, rental or other conditions, prior sale, lease or financing, or withdrawal without notice. All maps courtesy of Google Maps, Bing, and Google Earth. D/AQ Corp. # 01129558