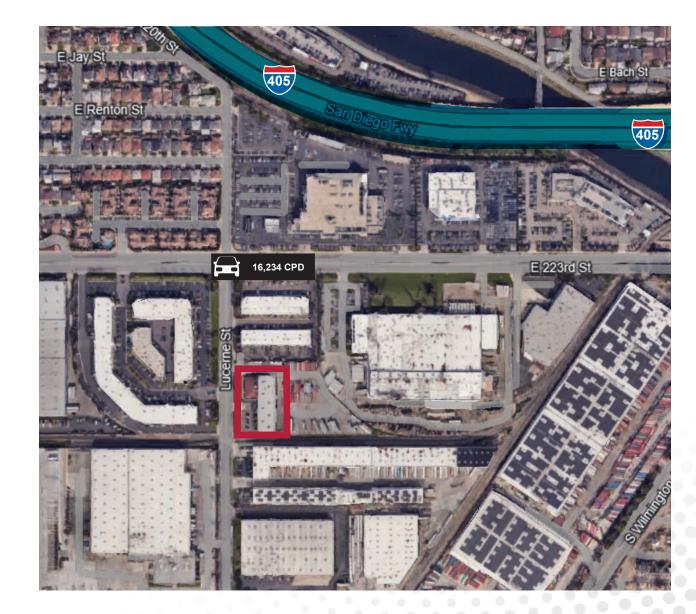

### 22400 S LUCERNE ST. Carson | Ca

### AVAILABLE FOR LEASE | 21,739 SF ON 45,000 SF LOT