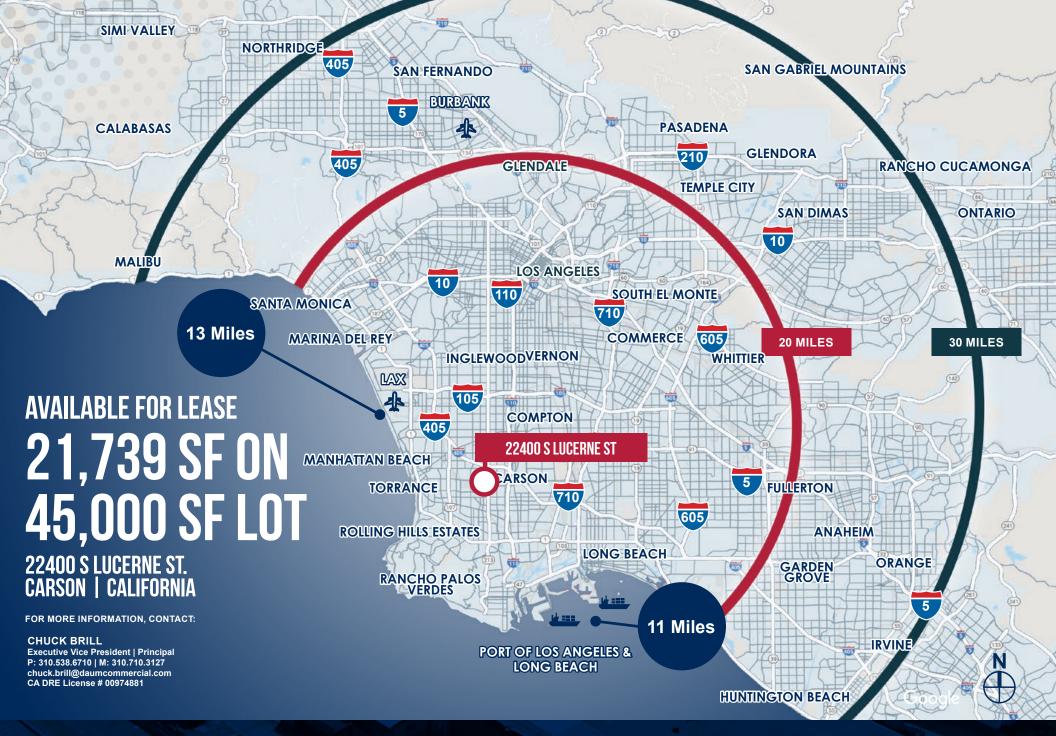

## HEAVY WEIGHT CORRIDOR

# AVAILABLE FOR LEASE 21,739 SF ON 45,000 SF LOT

## 22400 S LUCERNE ST. CARSON | CALIFORNIA

FOR MORE INFORMATION, CONTACT:

CHUCK BRILL Executive Vice President | Principal P: 310.538.6710 | M: 310.710.3127 chuck.brill@daumcommercial.com CA DRE License # 00974881