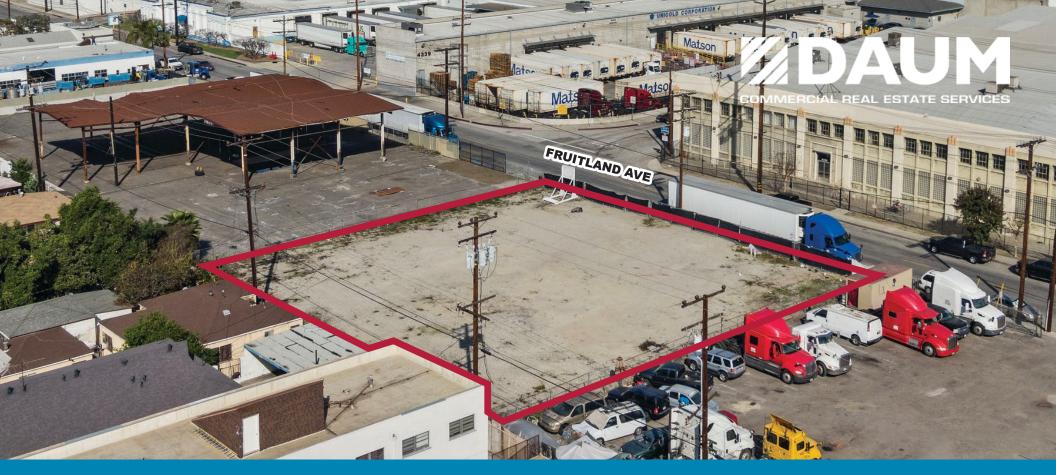

## 20,890 SF INDUSTRIAL LAND 0.48 ACRES FOR SALE

VACANT & READY FOR USE

#### **PROPERTY HIGHLIGHTS**

0.48 ACRES

INDUSTRIAL LAND IN VERNON SUBMARKET

M1\*
ZONING

D/AQ Corp. #01129558. Maps Courtesy ©Google & ©Microsoft. Although all information is furnished regarding for sale, rental or financing is from sources deemed reliable, such information has not been verified and no express representation is made nor is any to be implied as to the accuracy thereof, and it is submitted subject to errors, omissions, changes of price, rental or other conditions, prior sale, lease or financing, or withdrawal without notice.

#### **PROPERTY HIGHLIGHTS**

- 20,890 SF Industrial Land (0.48 Acres)
- Zoned M1 Allows Truck and Storage Use By Right
- Vacant & Ready for Use No Buildings on Site,
   Open Land For Flexible Use
- Three Curb Cuts & Large Yard Easy Access for Trucks,
   Equipment, or Storage

- Located in The City of Maywood, an Industrial Area with Easy Access to Major Distribution Hubs
- Adjacent to Vernon Located in a Strong Industrial Area
- Easy Freeway Access Close To 5, 60, & 710 Freeways for Quick Transport
- Sale Price: Asking \$2,200,000 (\$105.31/SF)