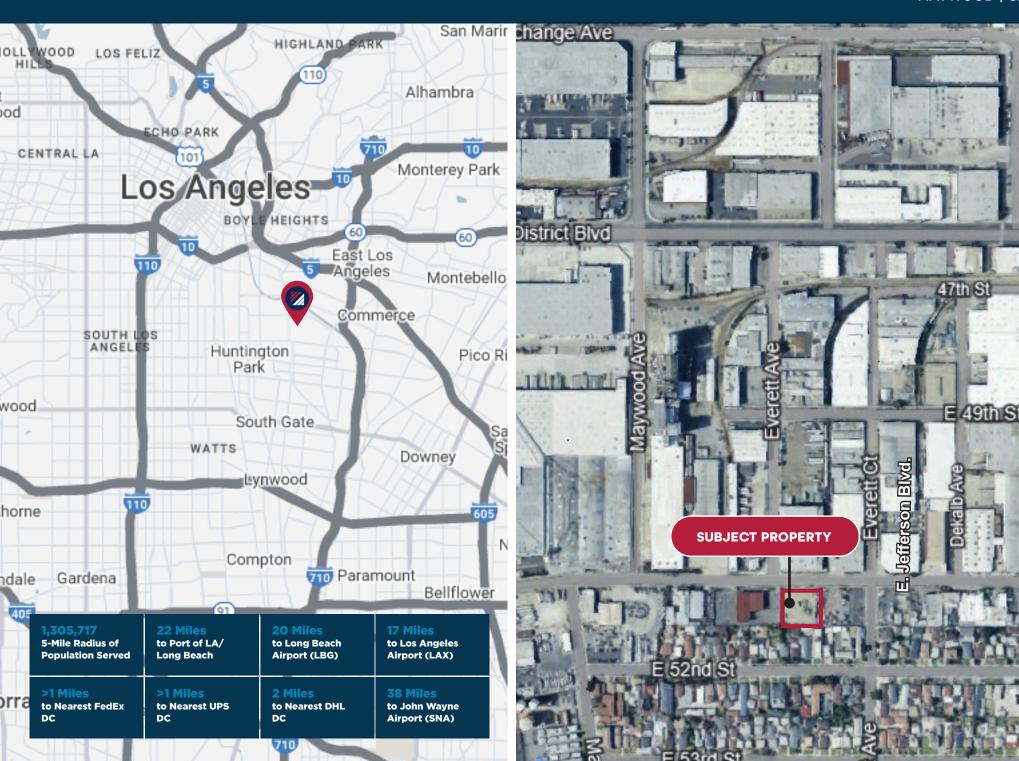

- Located in The City of Maywood, an Industrial Area with Easy Access to Major Distribution Hubs
- Adjacent to Vernon Located in a Strong Industrial Area
- Easy Freeway Access Close To 5, 60, & 710 Freeways for Quick Transport
- Sale Price: Asking \$2,200,000 (\$105.31/SF)

#### **Property Location & Aerial**