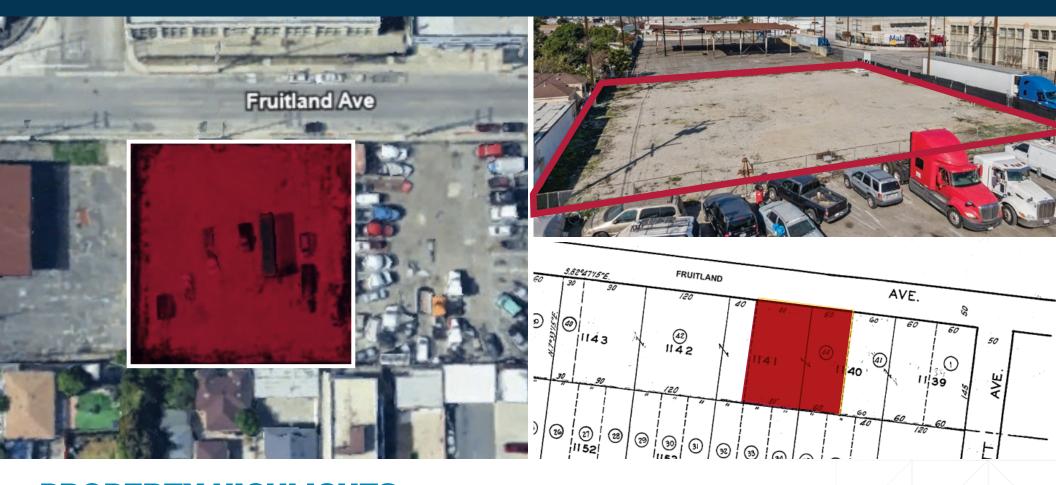

#### **PROPERTY HIGHLIGHTS**

0.48 ACRES

INDUSTRIAL LAND IN VERNON SUBMARKET

M1\*
ZONING

D/AQ Corp. #01129558. Maps Courtesy ©Google & ©Microsoft. Although all information is furnished regarding for sale, rental or financing is from sources deemed reliable, such information has not been verified and no express representation is made nor is any to be implied as to the accuracy thereof, and it is submitted subject to errors, omissions, changes of price, rental or other conditions, prior sale, lease or financing, or withdrawal without notice.

#### **PROPERTY HIGHLIGHTS**

- 20,890 SF Industrial Land (0.48 Acres)
- Zoned M1 Allows Truck and Storage Use By Right
- Vacant & Ready for Use No Buildings on Site,
   Open Land For Flexible Use
- Three Curb Cuts & Large Yard Easy Access for Trucks,
   Equipment, or Storage

- Located in The City of Maywood, an Industrial Area with Easy Access to Major Distribution Hubs
- Adjacent to Vernon Located in a Strong Industrial Area
- Easy Freeway Access Close To 5, 60, & 710 Freeways for Quick Transport
- Sale Price: Asking \$2,200,000 (\$105.31/SF)