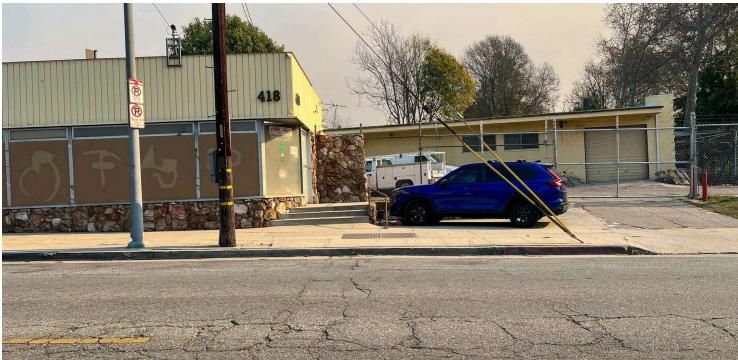

#### **PROPERTY FEATURES:**

- ±3,686 SF of Buildings on ±12,347 SF of Land
- Possible Development Opportunity
- LAC1.5 Zoning
- Well Suited For Service Business
- Walking Distance to Retail Amenities
- Access to 101 Freeway