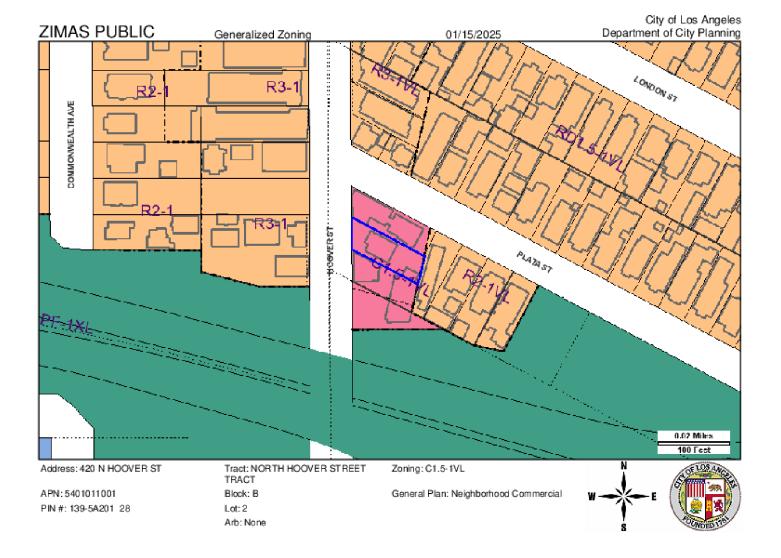

### FOR SALE

PROPERTY ADDRESSES

ZIP CODES 90004

RECENT ACTIVITY

#### CASE NUMBERS

CPC-2000-1976-SP CPC-1995-357-CPU CPC-1986-255 ORD-186735 ORD-184888 ORD-184414 ORD-184385 ORD-184271 ORD-176825-SA30B ORD-173799 ORD-173749 ORD-165167-SA6300 ORD-129279 ENV-2003-7281-MND ENV-2000-1978-ND ND-2000-1978

#### City of Los Angeles Department of City Planning