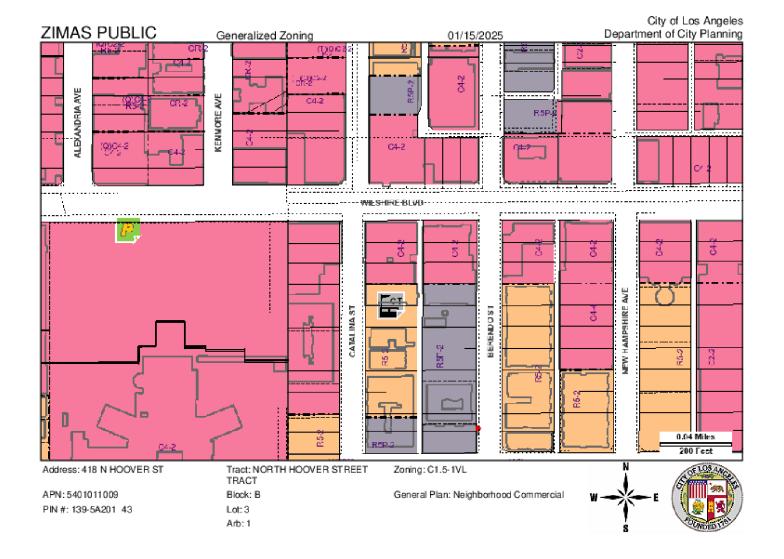

### FOR SALE

Address/Legal Informati

PROPERTY ADDRESSES

ZIP CODES 90004

RECENT ACTIVITY

#### CASE NUMBERS

CPC-2000-1976-SP CPC-1995-357-CPU CPC-1986-255 ORD-186735 ORD-184888 ORD-184414 ORD-184385 ORD-184271 ORD-176825-SA30B ORD-173799 ORD-173749 ORD-165167-SA6300 ORD-129279 ENV-2003-7281-MND ENV-2000-1978-ND ND-2000-1978

#### City of Los Angeles Department of City Planning

#### 1/15/2025 PARCEL PROFILE REPORT

| Address/Legal Information                  |                                                                                                   |  |  |
|--------------------------------------------|---------------------------------------------------------------------------------------------------|--|--|
| PIN Number                                 | 139-5A201 43                                                                                      |  |  |
| Lot/Parcel Area (Calculated)               | 3,567.4 (sq ft)                                                                                   |  |  |
| Thomas Brothers Grid                       | PAGE 594 - GRID B7                                                                                |  |  |
| Assessor Parcel No. (APN)                  | 5401011009                                                                                        |  |  |
| Tract                                      | NORTH HOOVER STREET TRACT                                                                         |  |  |
| Map Reference                              | M B 8-1                                                                                           |  |  |
| Block                                      | В                                                                                                 |  |  |
| Lot                                        | 3                                                                                                 |  |  |
| Arb (Lot Cut Reference)                    | 1                                                                                                 |  |  |
| Map Sheet                                  | 139-5A201                                                                                         |  |  |
| Jurisdictional Information                 |                                                                                                   |  |  |
| Community Plan Area                        | Silver Lake - Echo Park - Elysian Valley                                                          |  |  |
| Area Planning Commission                   | East Los Angeles                                                                                  |  |  |
| Neighborhood Council                       | Silver Lake                                                                                       |  |  |
| Council District                           | CD 13 - Hugo Soto-Martinez                                                                        |  |  |
| Census Tract #                             | 1959.03                                                                                           |  |  |
| LADBS District Office                      | Los Angeles Metro                                                                                 |  |  |
| Permitting and Zoning Compliance Informati | on                                                                                                |  |  |
| Administrative Review                      | None                                                                                              |  |  |
| Planning and Zoning Information            |                                                                                                   |  |  |
| Special Notes                              | None                                                                                              |  |  |
| Zoning                                     | C1.5-1VL                                                                                          |  |  |
| Zoning Information (ZI)                    | ZI-2452 Transit Priority Area in the City of Los Angeles                                          |  |  |
|                                            | ZI-2427 Freeway Adjacent Advisory Notice for Sensitive Uses                                       |  |  |
|                                            | ZI-2517 AI Fresco Ordinance within Planning Overlay and/or the<br>Coastal Zone (Ordinance 188073) |  |  |
|                                            | ZI-2286 Specific Plan: Vermont/Western Station Neighborhood Area<br>Plan                          |  |  |
|                                            | ZI-2512 Housing Element Inventory of Sites                                                        |  |  |
|                                            | ZI-2498 Local Emergency Temporary Regulations - Time Limits and<br>Parking Relief - LAMC 16.02.1  |  |  |
| General Plan Land Use                      | Neighborhood Commercial                                                                           |  |  |
| General Plan Note(s)                       | Yes                                                                                               |  |  |
| Hillside Area (Zoning Code)                | No                                                                                                |  |  |
| Specific Plan Area                         | VERMONT / WESTERN STATION NEIGHBORHOOD AREA PLAN                                                  |  |  |
| Subarea                                    | A: Neighborhood Conservation                                                                      |  |  |
| Special Land Use / Zoning                  | None                                                                                              |  |  |
| Historic Preservation Review               | No                                                                                                |  |  |
| Historic Preservation Overlay Zone         | None                                                                                              |  |  |
| Other Historic Designations                | None                                                                                              |  |  |
| Mills Act Contract                         | None                                                                                              |  |  |
| CDO: Community Design Overlay              | None                                                                                              |  |  |
| CPIO: Community Plan Imp. Overlay          | None                                                                                              |  |  |
| Subarea                                    | None                                                                                              |  |  |
| CUGU: Clean Up-Green Up                    | None                                                                                              |  |  |
| HCR: Hillside Construction Regulation      | No                                                                                                |  |  |
| NSO: Neighborhood Stabilization Overlay    | No                                                                                                |  |  |
|                                            |                                                                                                   |  |  |