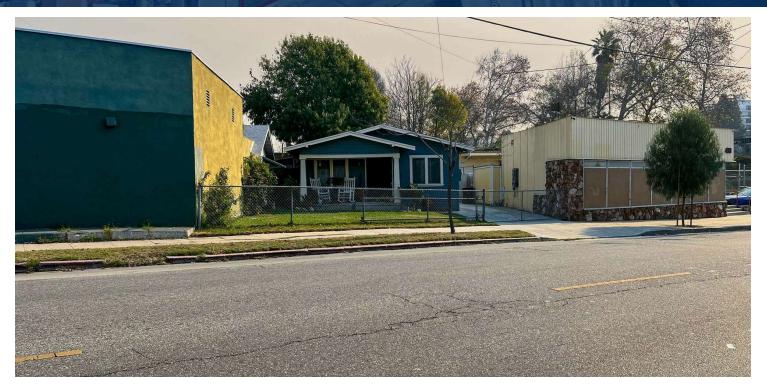

#### **PROPERTY FEATURES:**

- ±3,686 SF of Buildings on ±12,347 SF of Land
- Possible Development Opportunity
- LAC1.5 Zoning
- Well Suited For Service Business
- Walking Distance to Retail Amenities
- Access to 101 Freeway