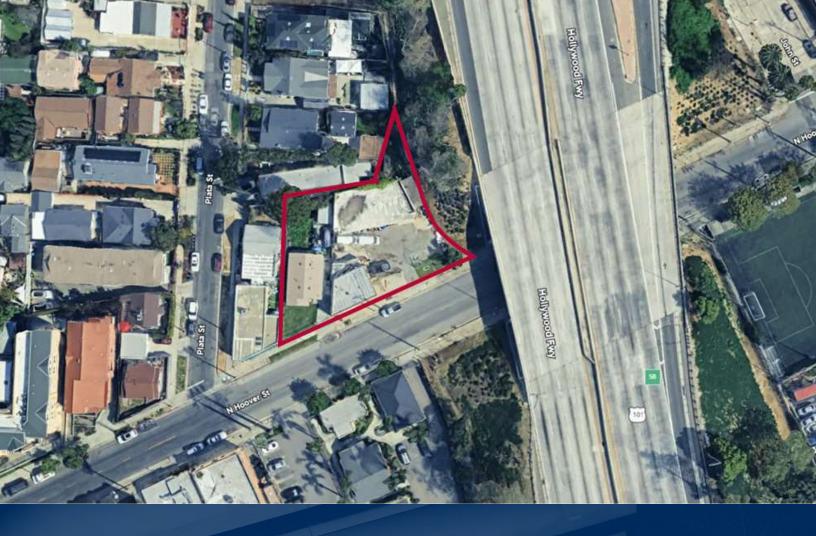

#### **PROPERTY FEATURES:**

- ±3,686 SF of Buildings on ±12,347 SF of Land
- Possible Development Opportunity
- LAC1.5 Zoning
- Well Suited For Service Business
- Walking Distance to Retail Amenities
- Access to 101 Freeway