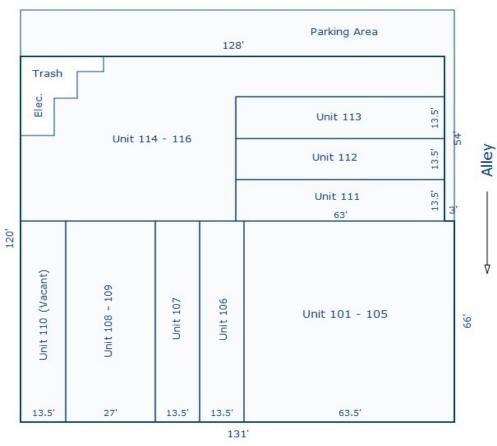

## 791 E. PICO BLVD.

LOS ANGELES, CA 90021

| UNIT                         | SQUARE<br>FOOTAGE | TENANT   | LEASE<br>START | LEASE END  | INCREASE (%) & DATES                        | RENT PAID    |
|------------------------------|-------------------|----------|----------------|------------|---------------------------------------------|--------------|
| 101-104                      | 3,576             | VACANT   |                |            |                                             | \$4,500.00   |
| 105                          | 790               | VACANT   |                |            |                                             | \$1,900.00   |
| 106                          | 893               | OCCUPIED | 4/1/2021       | 3/31/2023  |                                             | \$2,500.00   |
| 107                          | 893               | OCCUPIED | 7/1/2020       | 6/30/2023  |                                             | \$2,250.00   |
| 108-109                      | 1,807             | OCCUPIED | 3/1/2022       | 3/31/2024  | 3/1/23 TO 2/28/24<br>RENT SHALL BE 4,000.00 | \$3,600.00   |
| 110                          | 910               | OCCUPIED | 1/1/2025       | 12/31/2027 | 5% INCREASE PER YEAR<br>STARTING 1/1/26     | \$1,600.00   |
| 111 Alley                    | 847               | OCCUPIED | 12/1/2021      | 11/30/2024 | 0                                           | 0            |
| 112 Alley                    | 847               | OCCUPIED | 6/1/2023       | 5/31/2026  | INCREASE 5% AFTER FIRST YEAR                | \$3,425.00   |
| 113 Alley                    | 847               | VACANT   |                |            |                                             | \$1,900.00   |
| "114<br>115<br>116<br>Alley" | 3,915             | OCCUPIED | 6/1/2024       | 5/31/2027  | 5% INCREASE 6/1/25<br>5% INCREASE 6/1/26    | \$5,500.00   |
| Total                        | 15,325            |          |                |            |                                             |              |
|                              |                   |          |                |            |                                             | \$27,175.00  |
| Annual<br>Income             |                   |          |                |            |                                             | \$326,100.00 |
| Expence<br>Net               |                   |          |                |            |                                             | \$97,800.00  |
| Income                       |                   |          |                |            |                                             | \$228,300.00 |
| _                            | _                 | _        | _              | Cap of 5%  | _                                           | \$4,566,000  |