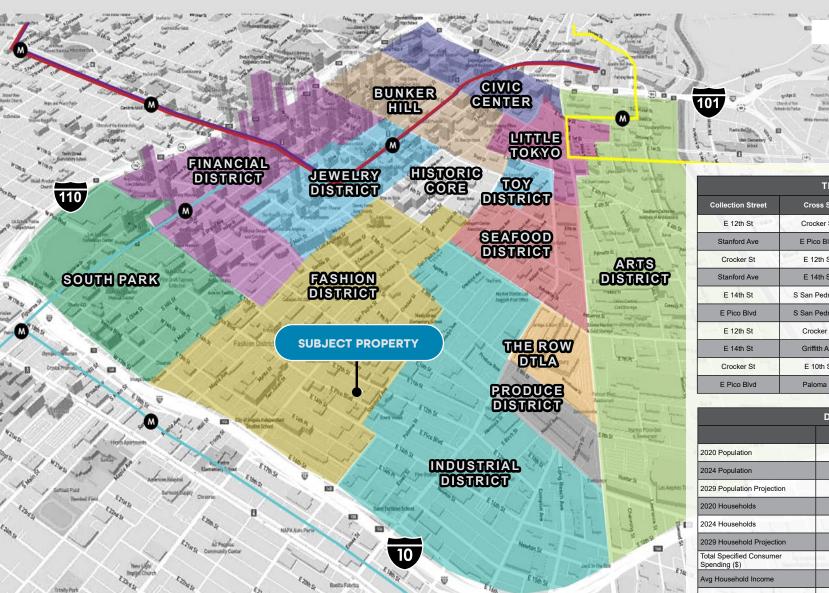

**MULTI-UNIT SPACE** 

15,771 SF FOR SALE FOR MORE INFORMATION, PLEASE CONTACT:

DAN DANESHRAD | P: 213.270.2248 dan.daneshrad@daumcommercial.com CADRE #00783821

| All Mario                      | The Burney and Control of the Contro |                   |            |                        |  |  |  |
|--------------------------------|--------------------------------------------------------------------------------------------------------------------------------------------------------------------------------------------------------------------------------------------------------------------------------------------------------------------------------------------------------------------------------------------------------------------------------------------------------------------------------------------------------------------------------------------------------------------------------------------------------------------------------------------------------------------------------------------------------------------------------------------------------------------------------------------------------------------------------------------------------------------------------------------------------------------------------------------------------------------------------------------------------------------------------------------------------------------------------------------------------------------------------------------------------------------------------------------------------------------------------------------------------------------------------------------------------------------------------------------------------------------------------------------------------------------------------------------------------------------------------------------------------------------------------------------------------------------------------------------------------------------------------------------------------------------------------------------------------------------------------------------------------------------------------------------------------------------------------------------------------------------------------------------------------------------------------------------------------------------------------------------------------------------------------------------------------------------------------------------------------------------------------|-------------------|------------|------------------------|--|--|--|
| TRAFFIC COUNTS                 |                                                                                                                                                                                                                                                                                                                                                                                                                                                                                                                                                                                                                                                                                                                                                                                                                                                                                                                                                                                                                                                                                                                                                                                                                                                                                                                                                                                                                                                                                                                                                                                                                                                                                                                                                                                                                                                                                                                                                                                                                                                                                                                                |                   |            |                        |  |  |  |
| Collection Street Cross Street |                                                                                                                                                                                                                                                                                                                                                                                                                                                                                                                                                                                                                                                                                                                                                                                                                                                                                                                                                                                                                                                                                                                                                                                                                                                                                                                                                                                                                                                                                                                                                                                                                                                                                                                                                                                                                                                                                                                                                                                                                                                                                                                                | Traffic<br>Volume | Count Year | Dist. from<br>Property |  |  |  |
| E 12th St                      | Crocker St NW                                                                                                                                                                                                                                                                                                                                                                                                                                                                                                                                                                                                                                                                                                                                                                                                                                                                                                                                                                                                                                                                                                                                                                                                                                                                                                                                                                                                                                                                                                                                                                                                                                                                                                                                                                                                                                                                                                                                                                                                                                                                                                                  | 7,466             | 2022       | 0.06 mi                |  |  |  |
| Stanford Ave                   | E Pico Blvd SW                                                                                                                                                                                                                                                                                                                                                                                                                                                                                                                                                                                                                                                                                                                                                                                                                                                                                                                                                                                                                                                                                                                                                                                                                                                                                                                                                                                                                                                                                                                                                                                                                                                                                                                                                                                                                                                                                                                                                                                                                                                                                                                 | 4,876             | 2022       | 0.07 mi                |  |  |  |
| Crocker St                     | E 12th St SW                                                                                                                                                                                                                                                                                                                                                                                                                                                                                                                                                                                                                                                                                                                                                                                                                                                                                                                                                                                                                                                                                                                                                                                                                                                                                                                                                                                                                                                                                                                                                                                                                                                                                                                                                                                                                                                                                                                                                                                                                                                                                                                   | 4,823             | 2022       | 0.08 mi                |  |  |  |
| Stanford Ave                   | E 14th St SW                                                                                                                                                                                                                                                                                                                                                                                                                                                                                                                                                                                                                                                                                                                                                                                                                                                                                                                                                                                                                                                                                                                                                                                                                                                                                                                                                                                                                                                                                                                                                                                                                                                                                                                                                                                                                                                                                                                                                                                                                                                                                                                   | 5,216             | 2022       | 0.08 mi                |  |  |  |
| E 14th St                      | S San Pedro St NW                                                                                                                                                                                                                                                                                                                                                                                                                                                                                                                                                                                                                                                                                                                                                                                                                                                                                                                                                                                                                                                                                                                                                                                                                                                                                                                                                                                                                                                                                                                                                                                                                                                                                                                                                                                                                                                                                                                                                                                                                                                                                                              | 3,968             | 2022       | 0.10 mi                |  |  |  |
| E Pico Blvd                    | S San Pedro St NW                                                                                                                                                                                                                                                                                                                                                                                                                                                                                                                                                                                                                                                                                                                                                                                                                                                                                                                                                                                                                                                                                                                                                                                                                                                                                                                                                                                                                                                                                                                                                                                                                                                                                                                                                                                                                                                                                                                                                                                                                                                                                                              | 3,907             | 2022       | 0.10 mi                |  |  |  |
| E 12th St                      | Crocker St SE                                                                                                                                                                                                                                                                                                                                                                                                                                                                                                                                                                                                                                                                                                                                                                                                                                                                                                                                                                                                                                                                                                                                                                                                                                                                                                                                                                                                                                                                                                                                                                                                                                                                                                                                                                                                                                                                                                                                                                                                                                                                                                                  | 8,016             | 2022       | 0.11 mi                |  |  |  |
| E 14th St                      | Griffith Ave SE                                                                                                                                                                                                                                                                                                                                                                                                                                                                                                                                                                                                                                                                                                                                                                                                                                                                                                                                                                                                                                                                                                                                                                                                                                                                                                                                                                                                                                                                                                                                                                                                                                                                                                                                                                                                                                                                                                                                                                                                                                                                                                                | 6,023             | 2022       | 0.13 mi                |  |  |  |
| Crocker St                     | E 10th St NE                                                                                                                                                                                                                                                                                                                                                                                                                                                                                                                                                                                                                                                                                                                                                                                                                                                                                                                                                                                                                                                                                                                                                                                                                                                                                                                                                                                                                                                                                                                                                                                                                                                                                                                                                                                                                                                                                                                                                                                                                                                                                                                   | 4,596             | 2022       | 0.14 mi                |  |  |  |
| E Pico Blvd                    | Paloma St SE                                                                                                                                                                                                                                                                                                                                                                                                                                                                                                                                                                                                                                                                                                                                                                                                                                                                                                                                                                                                                                                                                                                                                                                                                                                                                                                                                                                                                                                                                                                                                                                                                                                                                                                                                                                                                                                                                                                                                                                                                                                                                                                   | 3,221             | 2022       | 0.15 mi                |  |  |  |

**ABOUT THE AREA** 

| DEMOGRAPHICS                              |          |           |           |  |  |
|-------------------------------------------|----------|-----------|-----------|--|--|
|                                           | 1 Mile   | 5 Miles   | 10 Miles  |  |  |
| 2020 Population                           | 485,222  | 1,257,185 | 3,600,475 |  |  |
| 2024 Population                           | 461,085  | 1,190,032 | 3,434,938 |  |  |
| 2029 Population Projection                | 445,323  | 1,148,166 | 3,319,378 |  |  |
| 2020 Households                           | 162,006  | 412,846   | 1,249,549 |  |  |
| 2024 Households                           | 157,860  | 394,627   | 1,198,679 |  |  |
| 2029 Household Projection                 | 153,132  | 381,277   | 1,158,976 |  |  |
| Total Specified Consumer<br>Spending (\$) | \$3.9B   | \$10.6B   | \$36.9B   |  |  |
| Avg Household Income                      | \$68,820 | \$73,979  | \$91,487  |  |  |
| Median Household Income                   | \$45,444 | \$52,023  | \$65,833  |  |  |