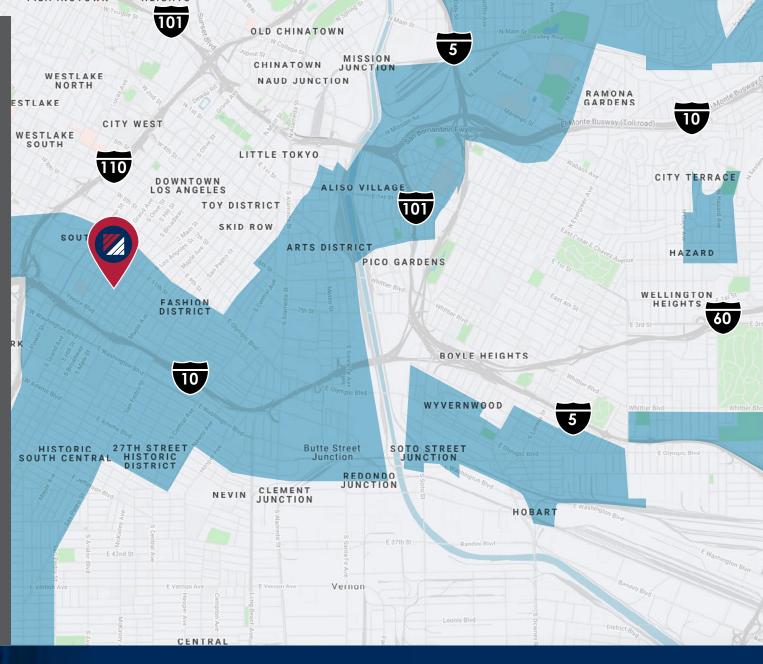

FOR MORE INFORMATION, PLEASE CONTACT:

**DAN DANESHRAD** | P: 213.270.2248 dan.daneshrad@daumcommercial.com CADRE #00783821

BANGLADESH

**Located in an Opportunity Zone** 

SANFOI

ARK

RSON P

**OPPORTUNITY ZONE** 

#### **BENEFITS**

- Deferral of capital gains on federal tax through a qualified opportunity fund
- Step-up in basis (up to 15%) depending on holding period
- Allows for real estate as well as securities and partnership interest to be invested in opportunity zones via opportunity funds
- No capital gains tax on the opportunity zone investment funds held for at least 10 years map by cartifact\*