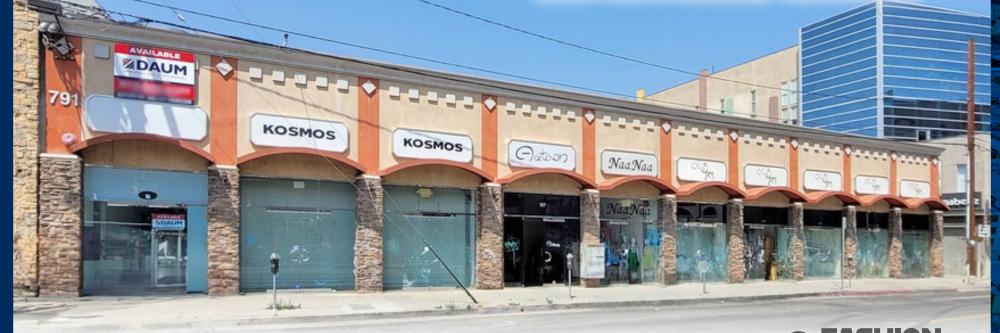

# 15,771 SF FOR SALE

# 791E PICO BLVD.

LOS ANGELES, CA 90021

FOR MORE INFORMATION, PLEASE CONTACT:

**DAN DANESHRAD** | P: 213.270.2248 dan.daneshrad@daumcommercial.com CADRE #00783821

**PROPERTY HIGHLIGHTS** 

LOCATED IN DOWNTOWN LA

## 791 E. PKO BLVD.

15,771 SF ON 2 PARCELS

MULTI-UNIT SPACE

MULTI-UNIT SPACE

15,771 SF FOR SALE FOR MORE INFORMATION, PLEASE CONTACT:

**DAN DANESHRAD** | P: 213.270.2248 dan.daneshrad@daumcommercial.com CADRE #00783821