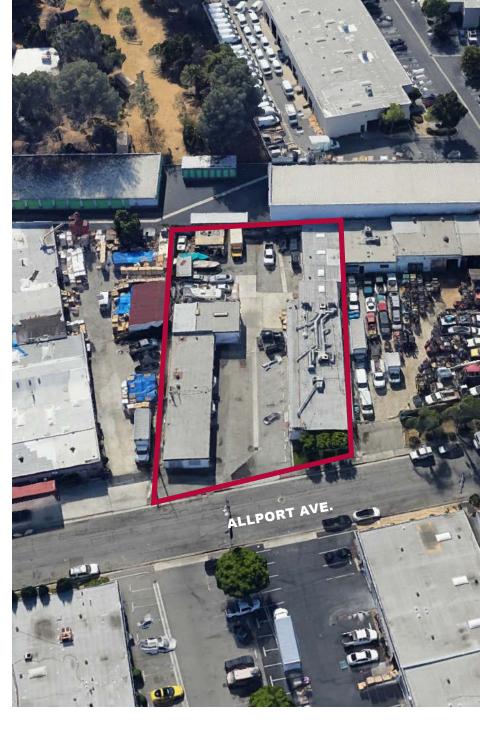

#### **PROPERTY HIGHLIGHTS**

±8,572 SF BUILDING ON ±22,068 SF LOT

±1,500 SF OFFICE SPACE

SECURED LOT

THREE (3) GL DOORS

8' CLEAR HT

HEAVY POWER

- ±8,572 SF Free Standing Building on 22,068 SF Lot
- ±1,500 SF of Office Space
- Three (3) GL Doors
- 8' Clear Height

- 1,000A, 240V, 3Ø
   Heavy Power
- HVAC and Gas
- Secured Yard
- Centrally Located