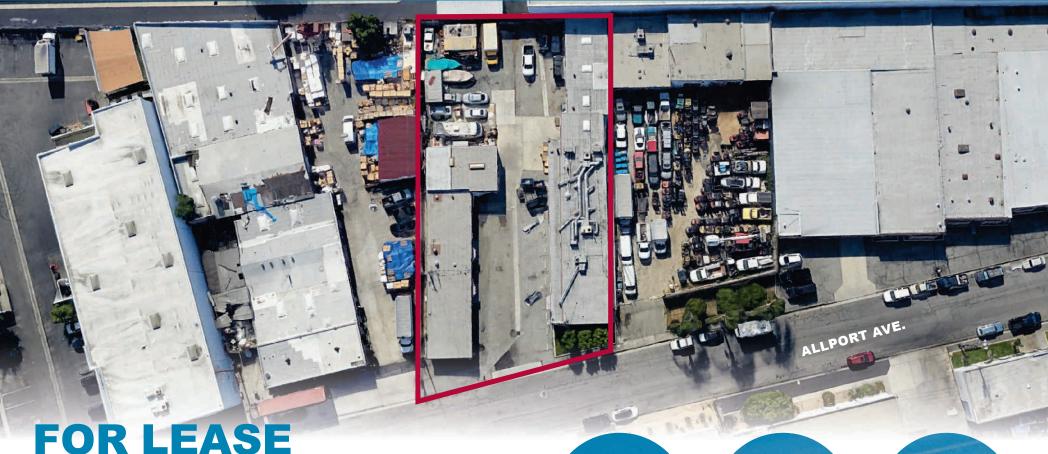

SAM CHU EXECUTIVE VICE PRESIDENT D: 562.207.3303 schu@daumcommercial.com CA Lic. #01186837

AERIAL

### **FOR LEASE**

**±8,572 SF ON 22,068 SF** 

8231-8235 ALLPORT AVE.

SANTA FE SPRINGS | CA 90670

#### **PROPERTY HIGHLIGHTS**

**2 BUILDINGS** (±8,572 SF TOTAL) ON ±22,068 SF LOT

±943 SF **OFFICE SPACE** 

**SECURED** LOT

**CENTRALLY** LOCATED

**CLEAR HT** 

**HVAC & GAS** 

| BUILDINGS         | BUILDING SF | OFFICE SF | POWER            | GL DOORS | APN          |
|-------------------|-------------|-----------|------------------|----------|--------------|
| 8231 Allport Ave. | 5,172 SF    | 720 SF    | 600 Amps of 240V | 1        | 8169-011-029 |
| 8235 Allport Ave. | 3,400 SF    | 223 SF    | 400 Amps of 240V | 1        | 8169-011-030 |