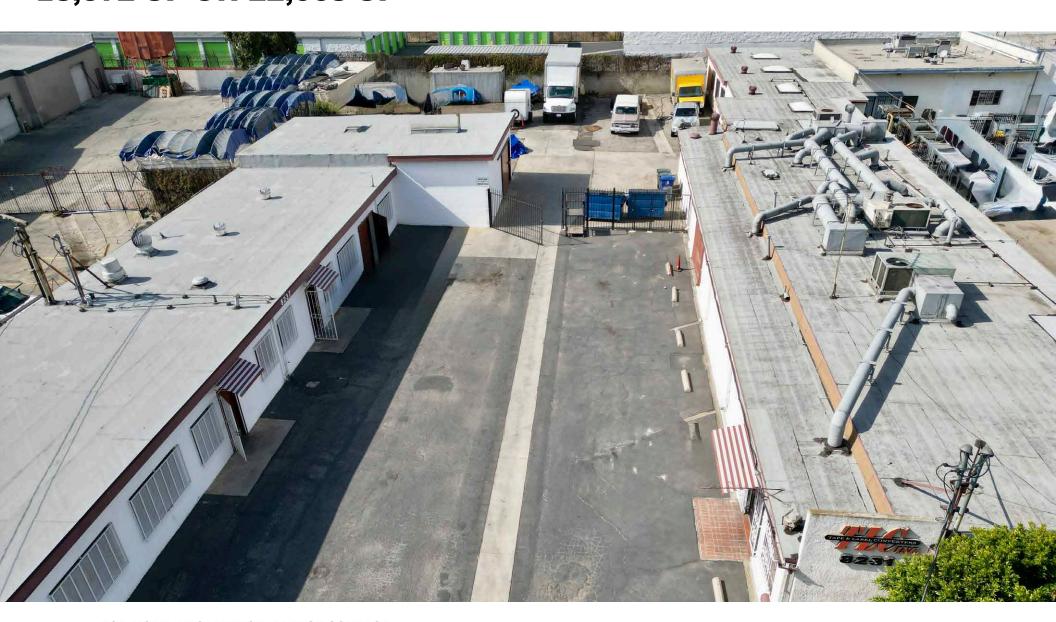

#### **PROPERTY HIGHLIGHTS**

**2 BUILDINGS** (±8,572 SF TOTAL) ON ±22,068 SF LOT

±943 SF **OFFICE SPACE** 

**SECURED** LOT

**CENTRALLY** LOCATED

**CLEAR HT** 

**HVAC & GAS** 

| BUILDINGS         | BUILDING SF | OFFICE SF | POWER            | GL DOORS | APN          |
|-------------------|-------------|-----------|------------------|----------|--------------|
| 8231 Allport Ave. | 5,172 SF    | 720 SF    | 600 Amps of 240V | 1        | 8169-011-029 |
| 8235 Allport Ave. | 3,400 SF    | 223 SF    | 400 Amps of 240V | 1        | 8169-011-030 |