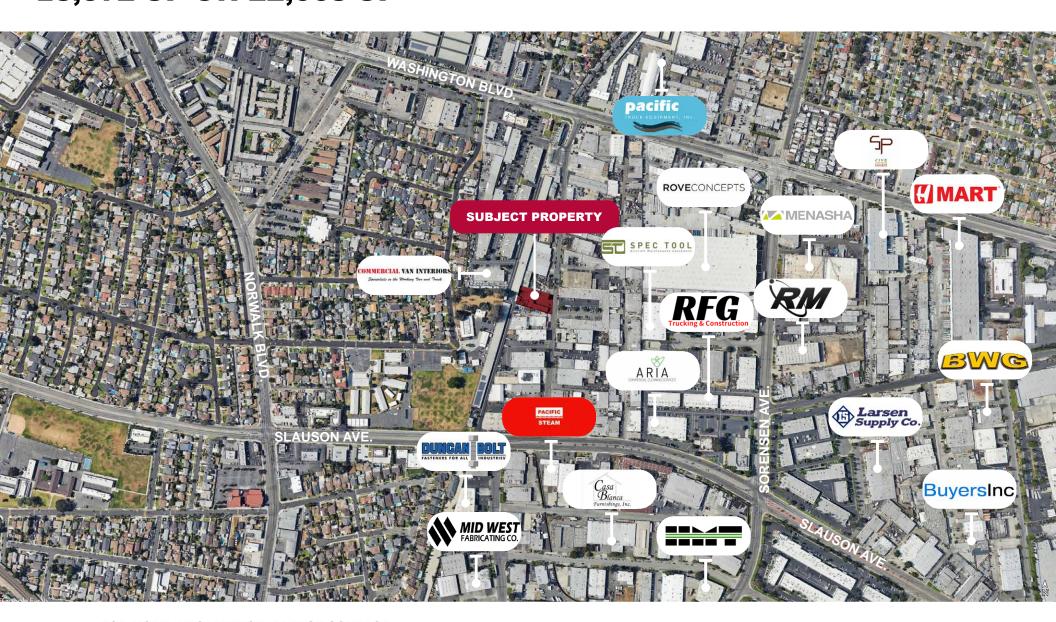

ALONDRA SALAZAR ASSOCIATE D: 213.270.2226 asalazar@daumcommercial.com CA Lic. #02222628

SAM CHU EXECUTIVE VICE PRESIDENT D: 562.207.3303 schu@daumcommercial.com CA Lic. #01186837

AMENITIES MAP

8231-8235 ALLPORT AVE. | SANTA FE SPRINGS | CA