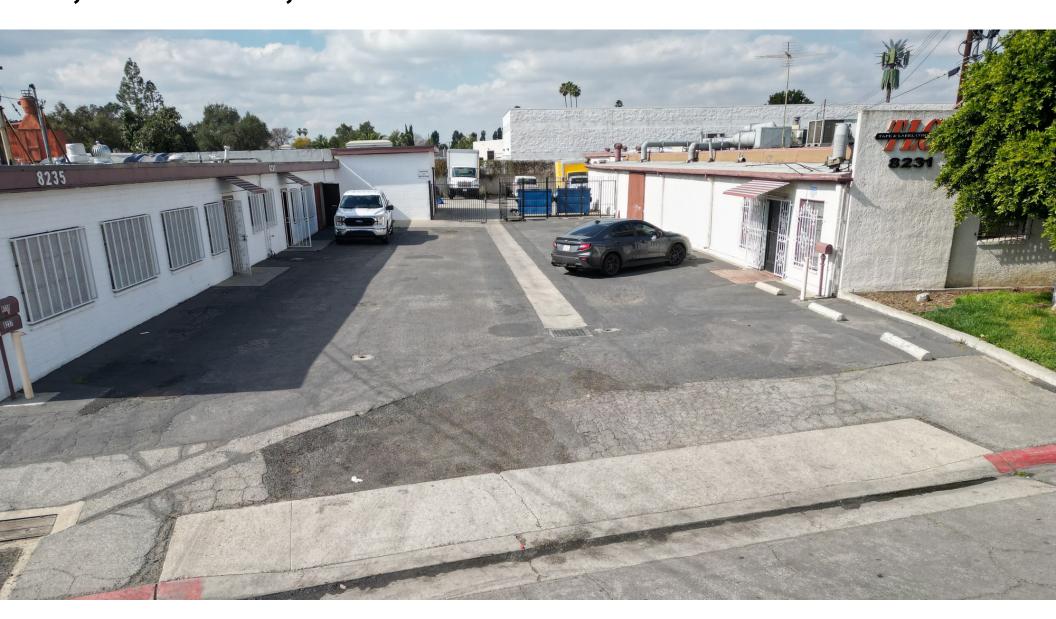

#### **PROPERTY HIGHLIGHTS**

**2 BUILDINGS** (±8,572 SF TOTAL) ON ±22,068 SF LOT

±943 SF **OFFICE SPACE** 

**SECURED** LOT

**CENTRALLY** LOCATED

**CLEAR HT** 

**HVAC & GAS** 

| BUILDINGS         | BUILDING SF | OFFICE SF | POWER            | GL DOORS | APN          |
|-------------------|-------------|-----------|------------------|----------|--------------|
| 8231 Allport Ave. | 5,172 SF    | 720 SF    | 600 Amps of 240V | 1        | 8169-011-029 |
| 8235 Allport Ave. | 3,400 SF    | 223 SF    | 400 Amps of 240V | 1        | 8169-011-030 |