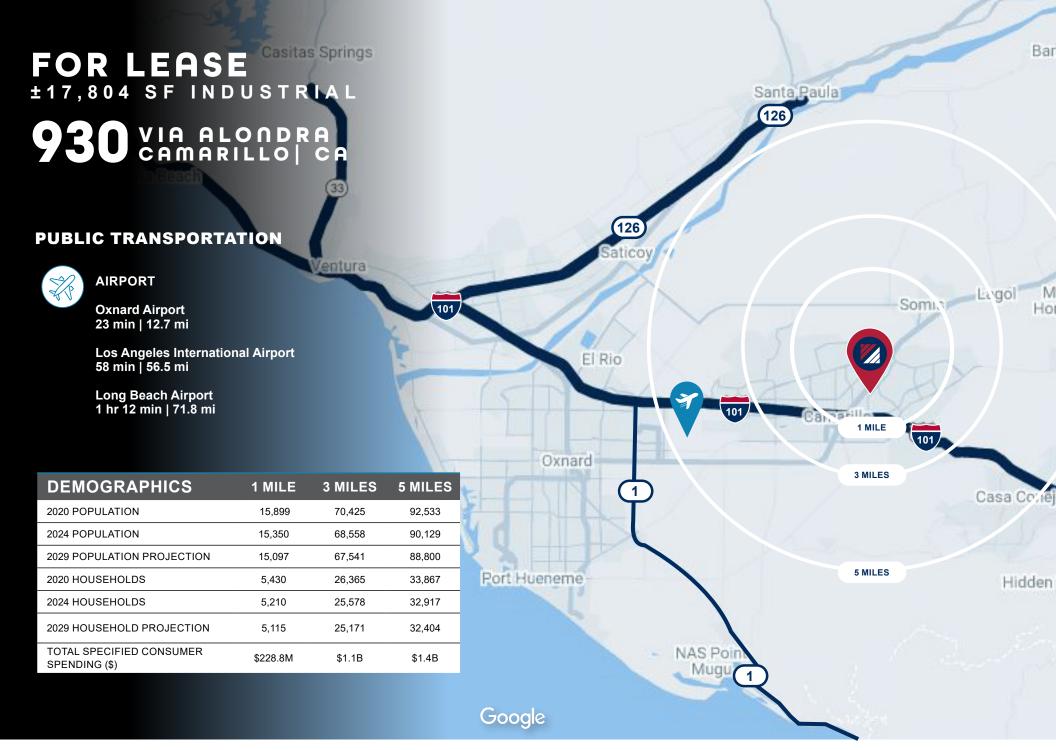

|
| Fwy Access:    | Close to 101 Freeway                                                           |
| Rate:          | \$1.05 / SF NNN                                                                |







PHOTOS



D/AQ Corp. #01129558. Maps Courtesy @Google & @Microsoft. Although all information is furnished regarding for sale, rental or financing from sources deemed reliable, such information has not been verified and no express representation is made nor is any to be implied as to the accuracy thereof, and it is submitted subject to errors, omissions, changes of price, rental or other conditions, prior sale, lease or financing, or withdrawal without notice.



www.daumcommercial.com

# 930 VIA ALONDRA CAMARILLO CA

SITE PLAN



\*NOT TO SCALE





D/AQ Corp. #01129558. Maps Courtesy @Google & @Microsoft. Although all information is furnished regarding for sale, rental or financing from sources deemed reliable, such information has not been verified and no express representation is made nor is any to be implied as to the accuracy thereof, and it is submitted subject to errors, omissions, changes of price, rental or other conditions, prior sale, lease or financing, or withdrawal without notice.



www.daumcommercial.com

# 930 VIA ALONDRA CAMARILLO CA

**AMENITIES MAP**