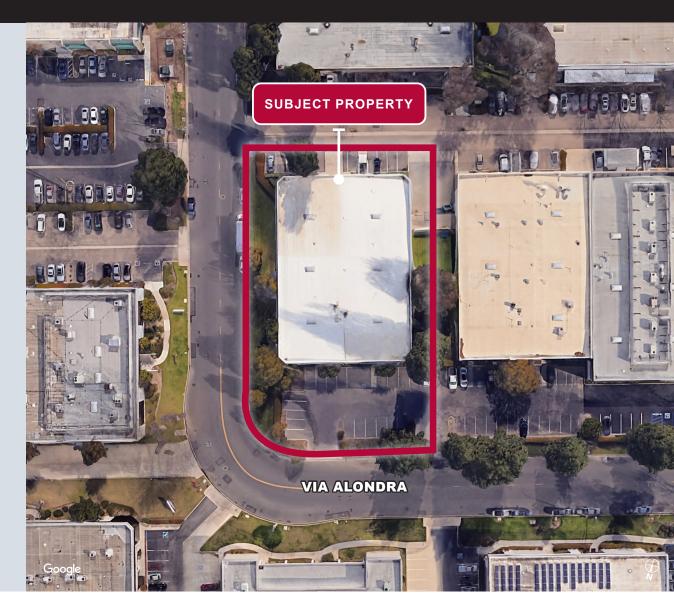

### LOCATED ON CORNER LOT IN INDUSTRIAL COMPLEX OF CAMARILLO

## INDUSTRIAL PROPERTY | ±17,804 SF FOR LEASE 930 VIA ALONDRA CAMARILLO CA

### PROPERTY HIGHLIGHTS

17,804 SF

±2,385 SF OFFICE SPACE

18 FT

**CLEAR HEIGHT** 

FWY

CLOSE TO 101 FWY