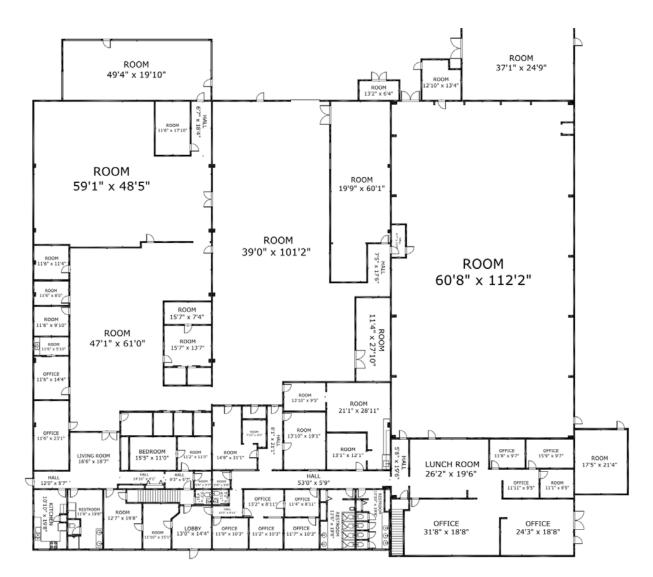

## **FIRST FLOOR**

| GROSS EXTERNAL AREA |           |
|---------------------|-----------|
| TOTAL               | 33,733 FT |
| FLOOR 1             | 29,972 FT |
| FLOOR 2             | 3,761 FT  |