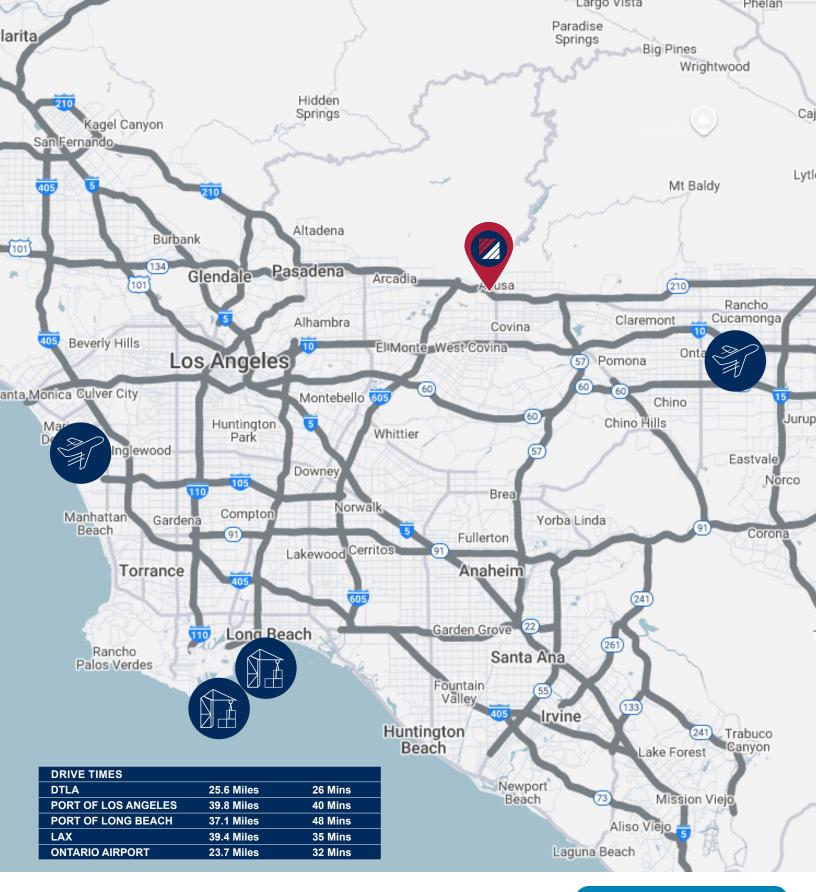

# ±33,733 SF INDUSTRIAL BUILDING ON A LARGER ±1.47 ACRE LOT 717 N CONEY AVE. | AZUSA | CA 91702

# **PROPERTY HIGHLIGHTS:**

- ± 33,733 SF Industrial Building on a Larger
  ±1.47 Acre Lot
- APN: 8605-018-410
- Large Private Yard Area
- 360 Drive-around
- Great Location off of Foothill Blvd.
- Lowest Priced Deal Available