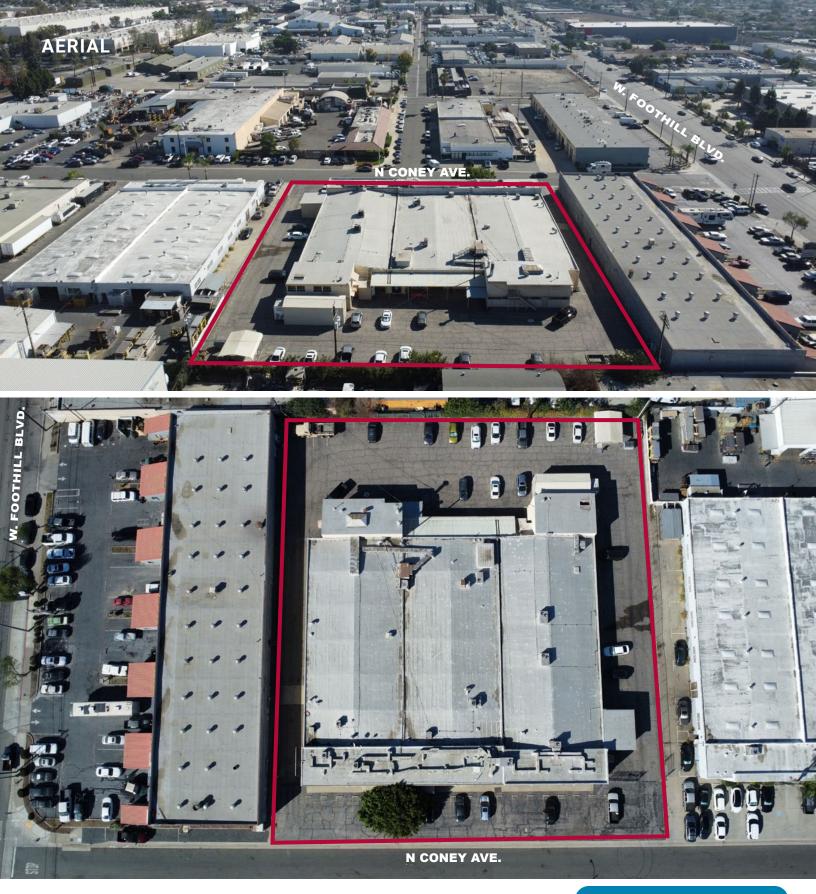

# ±33,733 SF INDUSTRIAL BUILDING ON A LARGER ±1.47 ACRE LOT 717 N CONEY AVE. | AZUSA | CA 91702

# **PROPERTY HIGHLIGHTS:**

- ± 33,733 SF Industrial Building on a Larger
  ±1.47 Acre Lot
- APN: 8605-018-410
- Large Private Yard Area
- 360 Drive-around
- Great Location off of Foothill Blvd.
- Lowest Priced Deal Available