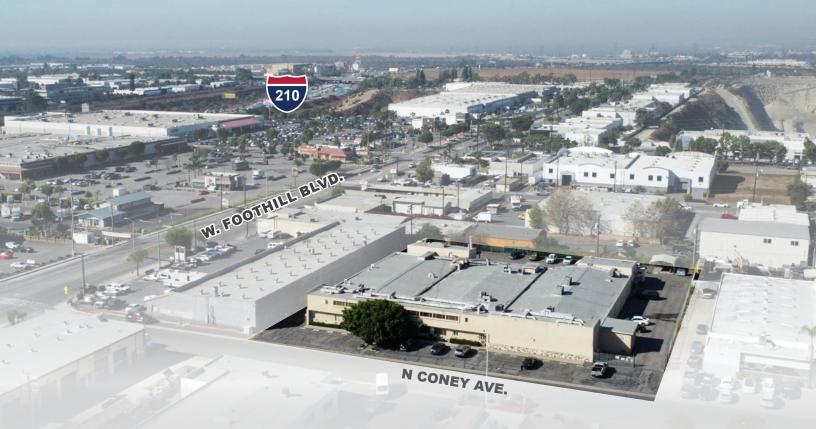

# ±33,733 SF INDUSTRIAL BUILDING ON A LARGER ±1.47 ACRE LOT 717 N CONEY AVE. | AZUSA | CA 91702

# **PROPERTY HIGHLIGHTS:**

- ± 33,733 SF Industrial Building on a Larger
  ±1.47 Acre Lot
- APN: 8605-018-410
- Large Private Yard Area
- 360 Drive-around
- Great Location off of Foothill Blvd.
- Lowest Priced Deal Available