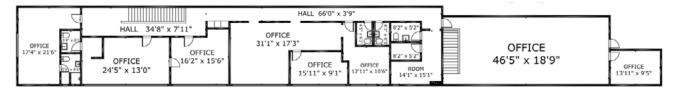

RIAL BUILDING ON A LARGER ±1.47 ACRE LOT 717 N CONEY AVE. | AZUSA | CA 91702

# **PROPERTY HIGHLIGHTS:**

- ± 33,733 SF Industrial Building on a Larger
  ±1.47 Acre Lot
- APN: 8605-018-410
- Large Private Yard Area
- 360 Drive-around
- Great Location off of Foothill Blvd.
- Lowest Priced Deal Available



## FOR MORE INFORMATION, PLEASE CONTACT:

JOSEPH HARMON, SIOR SENIOR VICE PRESIDENT P: 562.695.7244 JHARMON@DAUMCOMMERCIAL.COM CADRE #02049608

## SEAN HOMSY

ASSOCIATE P: 213.270.2237 | M: 714.475.9900 SHOMSY@DAUMCOMMERCIAL.COM CADRE #02157447

## CLICK FOR VIRTUAL TOUR

## **FIRST FLOOR**



| GROSS EXTERNAL AREA |           |
|---------------------|-----------|
| TOTAL               | 33,733 FT |
| FLOOR 1             | 29,972 FT |
| FLOOR 2             | 3,761 FT  |

## SECOND FLOOR



#### FOR MORE INFORMATION, PLEASE CONTACT:

#### JOSEPH HARMON, SIOR

SENIOR VICE PRESIDENT P: 562.695.7244 JHARMON@DAUMCOMMERCIAL.COM CADRE #02049608

## **SEAN HOMSY**

ASSOCIATE P: 213.270.2237 | M: 714.475.9900 SHOMSY@DAUMCOMMERCIAL.COM CADRE #02157447

#### **CLICK FOR VIRTUAL TOUR**

## **FIRST FLOOR 3D RENDERING**



# SECOND FLOOR 3D RENDERING



FOR MORE INFORMATION, PLEASE CONTACT:

## JOSEPH HARMON, SIOR

SENIOR VICE PRESIDENT P: 562.695.7244 JHARMON@DAUMCOMMERCIAL.COM CADRE #02049608

## **SEAN HOMSY**

ASSOCIATE P: 213.270.2237 | M: 714.475.9900 SHOMSY@DAUMCOMMERCIAL.COM CADRE #02157447

#### **CLICK FOR VIRTUAL TOUR**

COMMERCIAL REAL ESTATE SERVICES



## FOR MORE INFORMATION, PLEASE CONTACT:

## JOSEPH HARMON, SIOR

SENIOR VICE PRESIDENT P: 562.695.7244 JHARMON@DAUMCOMMER