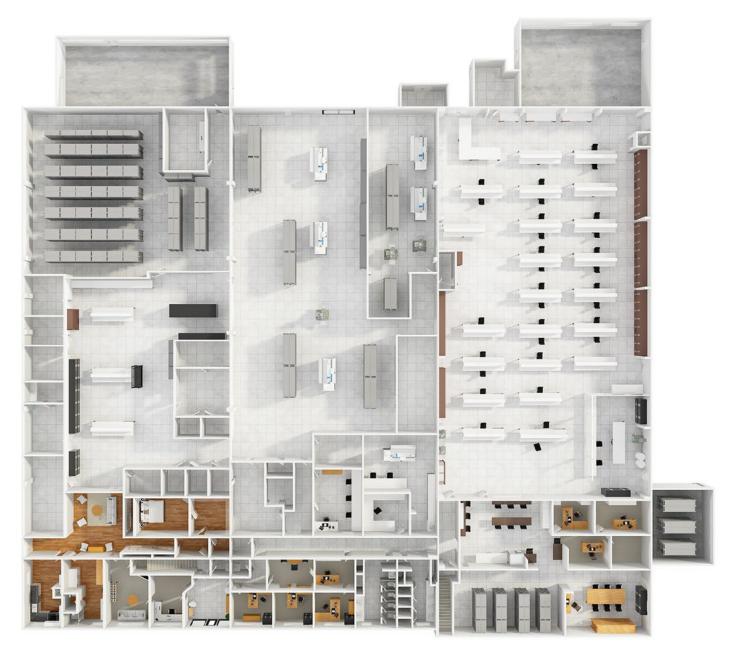

## **FIRST FLOOR 3D RENDERING**

## **FIRST FLOOR**

| GROSS EXTERNAL AREA |           |
|---------------------|-----------|
| TOTAL               | 33,733 FT |
| FLOOR 1             | 29,972 FT |
| FLOOR 2             | 3,761 FT  |