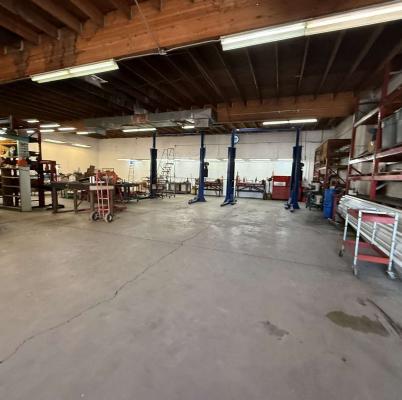

## **PROPERTY HIGHLIGHTS**

- Total Building Size (60ft by 75ft)
- 14' Warehouse Clear Height
- .22 Acres Lot Size
- 8" Block Walls w/ Chain Link Gate
- 3,625 SF Enclosed Lot (57ft x 63.6ft)
- 6 Covered Parking Stalls / 3 Street
   Car Parking Spaces
- Zoned Phoenix C-3 General Commercial

- Built in 1968
- Has Interior Office Spaces w/ AC
- Modern Cooler for Main Warehouse
- Has Automotive Shop Equipment that can be Purchased
- Has Air Compressor and Air Lines
- Natural Gas Available

FOR MORE INFORMATION PLEASE CONTACT: