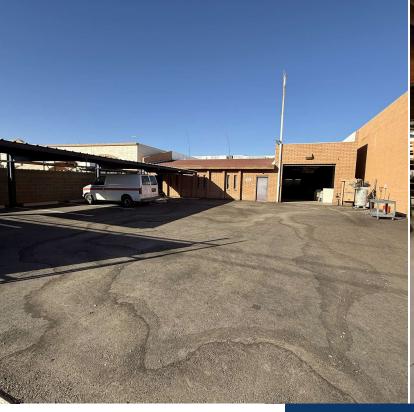

## **PROPERTY HIGHLIGHTS**

- Total Building Size (60ft by 75ft)
- 14' Warehouse Clear Height
- .22 Acres Lot Size
- 8" Block Walls w/ Chain Link Gate
- 3,625 SF Enclosed Lot (57ft x 63.6ft)
- 6 Covered Parking Stalls / 3 Street
   Car Parking Spaces
- Zoned Phoenix C-3 General Commercial

- Built in 1968
- Has Interior Office Spaces w/ AC
- Modern Cooler for Main Warehouse
- Has Automotive Shop Equipment that can be Purchased
- Has Air Compressor and Air Lines
- Natural Gas Available

FOR MORE INFORMATION PLEASE CONTACT: